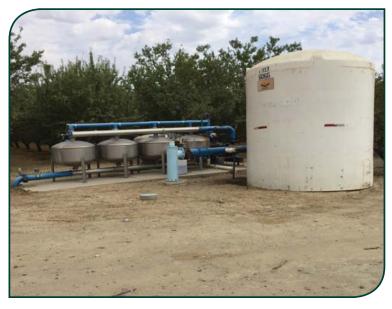

**WATER:** 

Westlands Water District, Priority 1. The orchard is irrigated by a single line drip and fan jet system with sand filtration.

**SOILS:** 

North block, Excelsior sandy loam, Cerini sandy loam, Panoche sandy loam and Cerini clay loam. South blocks, Panoche sandy loam and Polvadero-Guijarrel complex.

#### **PICTURES**