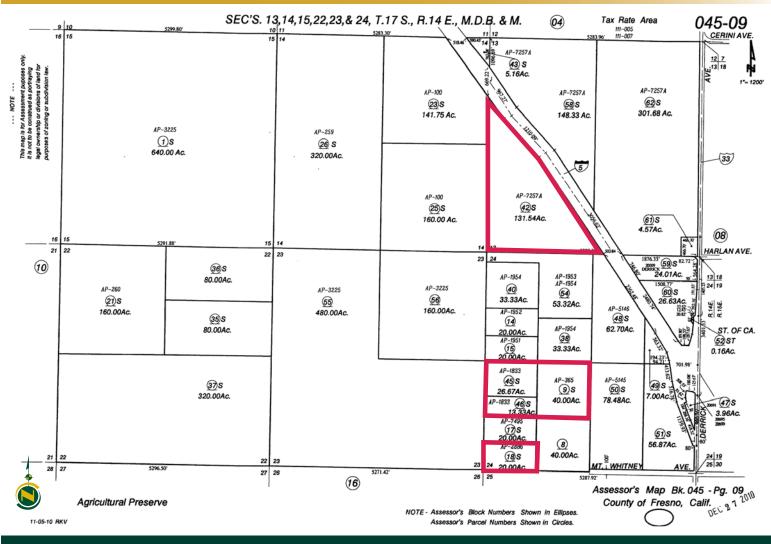

**DESCRIPTION:** 

 $231.54 \pm acres of 13th leaf almonds.$ 

**LEGAL:** 

Fresno County APNs: north block 045-090-42s (131.54 $\pm$  ac.); south blocks 045-090-09s (40 $\pm$  ac.), 045-090-18s (20 $\pm$  ac.), 045-090-045s (26.67 $\pm$  ac.) and 045-090-46s (13.33 $\pm$  ac.).

#### **PARCEL MAP**