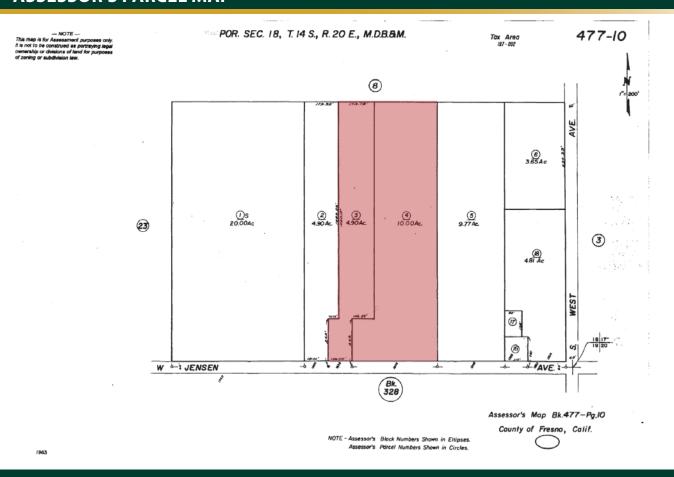

## ASSESSOR'S PARCEL MAP

and Highway 99.

**DESCRIPTION:** The property and other facilities are currently being used as a truck yard, office

and shop along with a residence.

**LEGAL:** Fresno County APN's: 477-100-03 & 04. Located in a portion of Section 18, T14S,

R20E, M.D.B.&M.

**ZONING:** AE-20. Property is not in the Williamson Act. The parcels lie within the existing

City of Fresno Sphere of Influence.

**WATER:** Property is in the Fresno Irrigation District & receives Fresno city metered water.