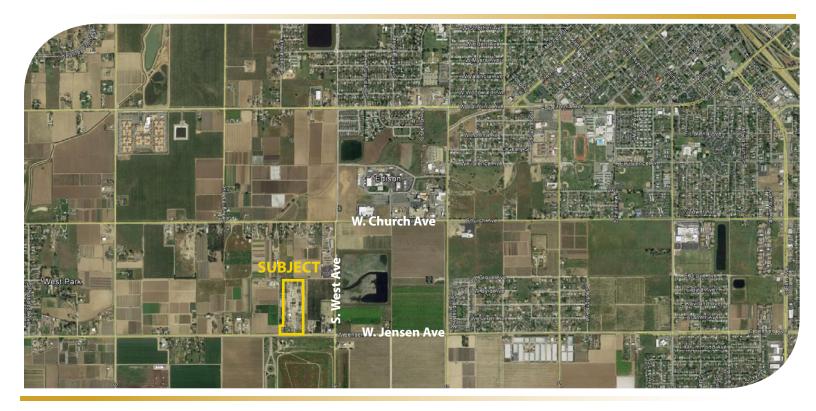

## Jensen Ave. Transitional Land

14.90± Acres

\$800,000

**LOCATION:** 1638 & 1642 W. Jensen Avenue, Fresno, CA 93706

This property consists of 2 adjoining lots located on the north side of Jensen Avenue between Marks and West Avenues. It is minutes from State Route 41

and Highway 99.

**DESCRIPTION:** The property and other facilities are currently being used as a truck yard, office

and shop along with a residence.

**LEGAL:** Fresno County APN's: 477-100-03 & 04. Located in a portion of Section 18, T14S,

#### **LOCATION MAP**