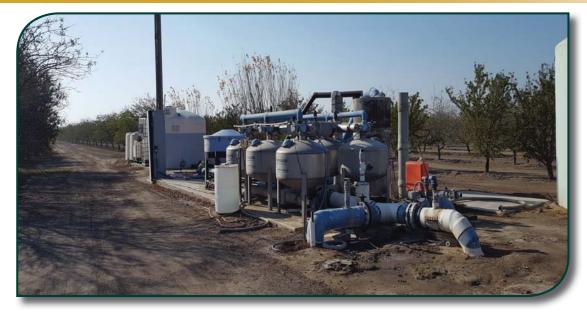

# FOR SALE Fresno County Almond Ranch



## 453.16± Acres Fresno County, California

- Large farming block
- Four irrigation pumps and wells
- Income and tax benefits
- Good plantings and soils

Exclusively Presented By: Pearson Realty

**CALIFORNIA'S LARGEST AG BROKERAGE FIRM** 

www.pearsonrealty.com CA BRE #00020875



# **Fresno County Almond Ranch**

**New Price** 

# 453.16± Acres



CALIFORNIA'S LARGEST AG BROKERAGE FIRM

www.pearsonrealty.com



#### ASSESSOR'S PARCEL MAP







**CALIFORNIA'S LARGEST AG BROKERAGE FIRM** 

www.pearsonrealty.com

#### **PROPERTY PHOTOS**



#### **PROPERTY PHOTOS**







**CALIFORNIA'S LARGEST AG BROKERAGE FIRM** 

www.pearsonrealty.com

#### **PROPERTY PHOTOS**



#### LOCATION MAP



#### **REGIONAL MAP**



<u>Water Disclosure:</u> The Sustainable Groundwater Management Act (SGMA) was passed in 2014, requiring groundwater basins to be sustainable by 2040. SGMA requires a Groundwater Sustainability Plan (GSP) by 2020. SGMA may limit the amount of well water that may be pumped from underground aquifers. Buyers and tenants to a real estate transaction should consult with their own water attorney; hydrologist; geologist; civil engineer; or other environmental professional. Additional information is available at: California Department of Water Resources Sustainable Groundwater Management Act Portal - https://sgma.water.ca.gov/portal/ Telephone Number: