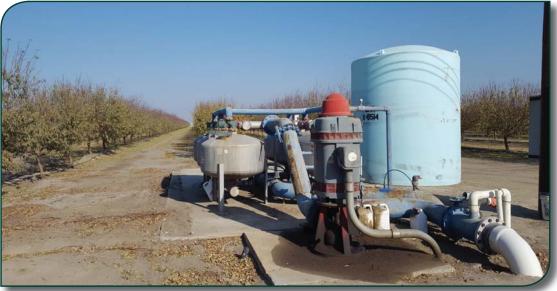

# FOR SALE Fresno County Almond Ranch



## 453.16± Acres Fresno County, California

- Large farming block
- Four irrigation pumps and wells
- Income and tax benefits
- Good plantings and soils

Exclusively Presented By: Pearson Realty

**CALIFORNIA'S LARGEST AG BROKERAGE FIRM** 

www.pearsonrealty.com CA BRE #00020875



# **Fresno County Almond Ranch**

**New Price** 

# 453.16± Acres



CALIFORNIA'S LARGEST AG BROKERAGE FIRM

www.pearsonrealty.com



#### ASSESSOR'S PARCEL MAP







**CALIFORNIA'S LARGEST AG BROKERAGE FIRM** 

www.pearsonrealty.com

#### **PROPERTY PHOTOS**



#### **PROPERTY PHOTOS**







**CALIFORNIA'S LARGEST AG BROKERAGE FIRM** 

www.pearsonrealty.com

#### **PROPERTY PHOTOS**



#### LOCATION MAP



#### **REGIONAL MAP**



<u>Water Disclosure:</u> The Sustainable Groundwater Management Act (SGMA) was passed in 2014, requiring groundwater basins to be sustainable by 2040. SGMA requires a Groundwater Sustainability Plan (GSP) by 2020. SGMA may limit the amount of well water that may be pumped from underground aquifers. Buyers and tenants to a real estate transaction should consult with their own water attorney; hydrologist; geologist; civil engineer; or other environmental professional. Additional information is available at: California Department of Water Resources Sustainable Groundwater Management Act Portal - https://sgma.water.ca.gov/portal/ Telephone Number: (9