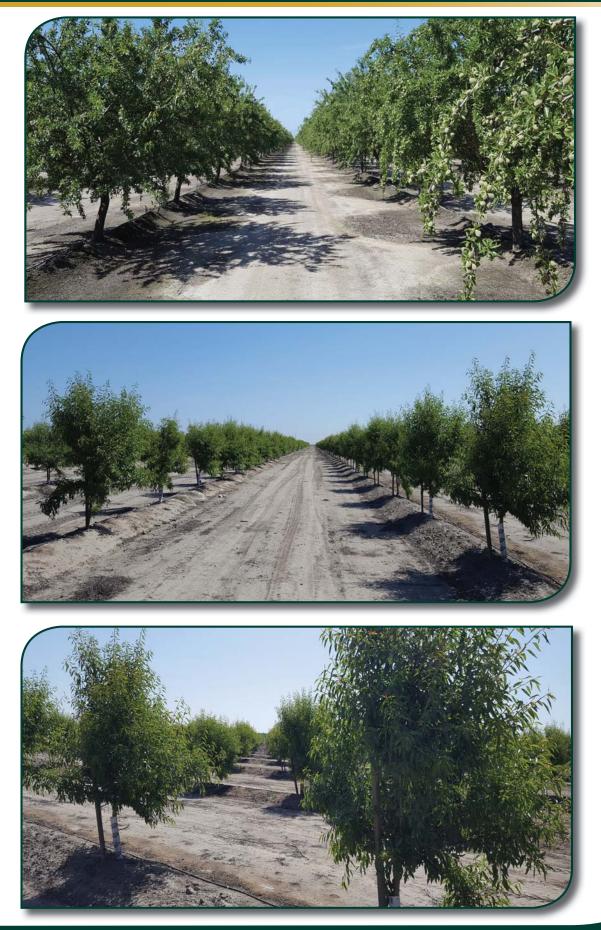

# FOR SALE Fresno County Almond Ranch



## 453.16± Acres Fresno County, California

- Large farming block
- Four irrigation pumps and wells
- Income and tax benefits
- Good plantings and soils

Exclusively Presented By: Pearson Realty

**CALIFORNIA'S LARGEST AG BROKERAGE FIRM** 

www.pearsonrealty.com CA BRE #00020875



# **Fresno County Almond Ranch**

**New Price** 

# 453.16± Acres



CALIFORNIA'S LARGEST AG BROKERAGE FIRM

www.pearsonrealty.com



#### ASSESSOR'S PARCEL MAP







**CALIFORNIA'S LARGEST AG BROKERAGE FIRM** 

www.pearsonrealty.com

#### **PROPERTY PHOTOS**



#### **PROPERTY PHOTOS**







**CALIFORNIA'S LARGEST AG BROKERAGE FIRM** 

www.pearsonrealty.com

#### **PROPERTY PHOTOS**



#### LOCATION MAP



#### **REGIONAL MAP**



<u>Water Disclosure:</u> The Sustainable Groundwater Management Act (SGMA) was passed in 2014, requiring groundwater basins to be sustainable by 2040. SGMA requires a Groundwater Sustainability Plan (GSP) by 2020. SGMA may limit the amount of well water that may be pumped from underground aquifers. Buyers and tenants to a real estate transaction should consult with their own water attorney; hydrologist; geologist; civil engineer; or other environmental professional. Additional information is available at: California Department of Water Resources Sustainable Groundwater Management Act Portal - https://sgma.water.ca.go