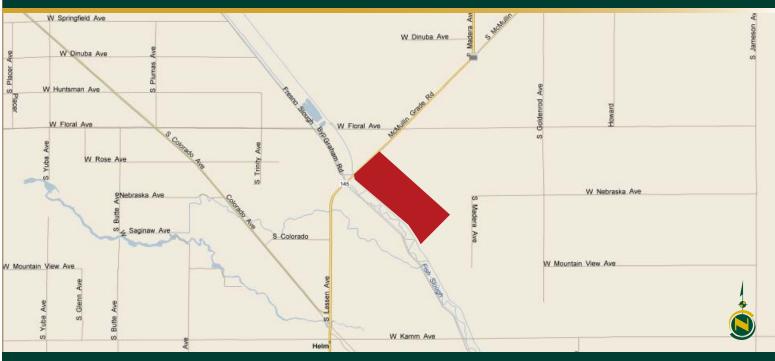

#### LOCATION MAP

#### **REGIONAL MAP**

<u>Water Disclosure:</u> The Sustainable Groundwater Management Act (SGMA) was passed in 2014, requiring groundwater basins to be sustainable by 2040. SGMA requires a Groundwater Sustainability Plan (GSP) by 2020. SGMA may limit the amount of well water that may be pumped from underground aquifers. Buyers and tenants to a real estate transaction should consult with their own water attorney; hydrologist; geologist; civil engineer; or other environmental professional. Additional information is available at: California Department of Water Resources Sustainable Groundwater Management Act Portal - https://sgma.water.ca.gov/portal/ Telephone Number: (916) 653-5791