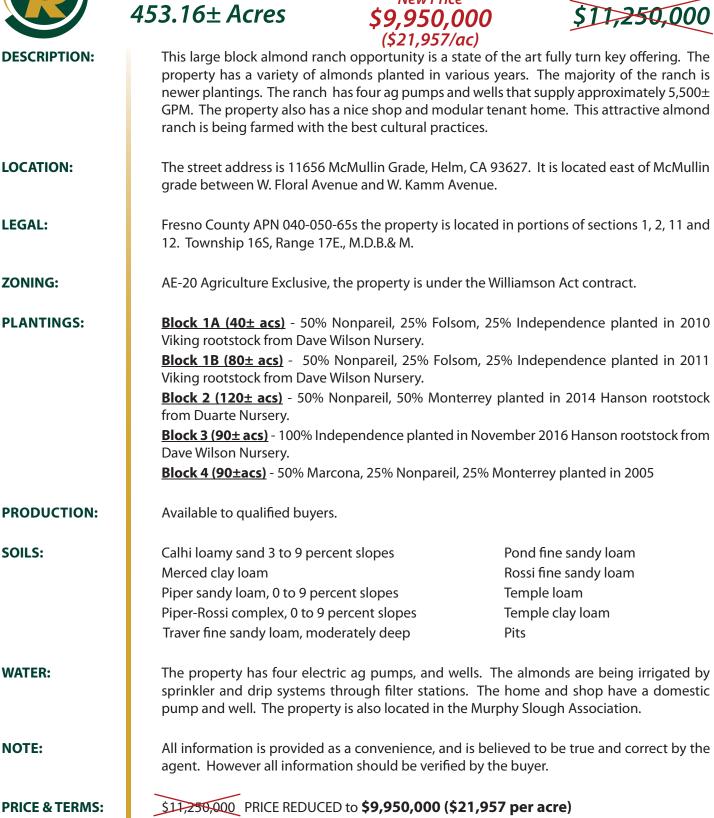

# **Fresno County Almond Ranch**

**New Price** 

# 453.16± Acres

CALIFORNIA'S LARGEST AG BROKERAGE FIRM

www.pearsonrealty.com