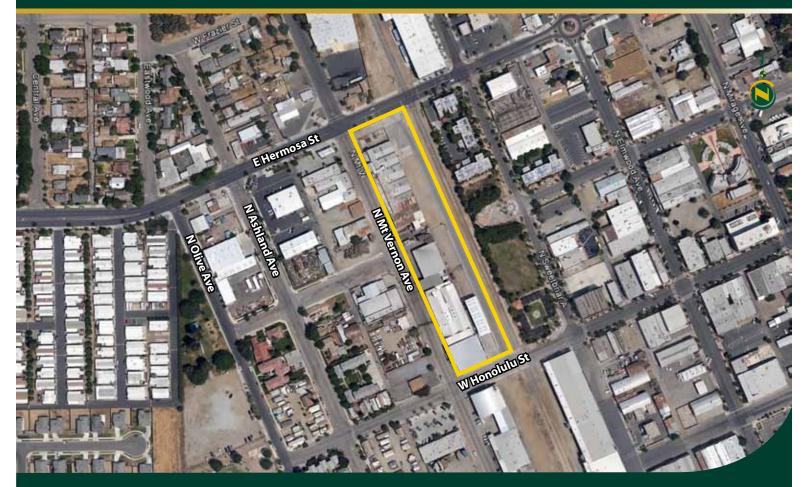

LOCATION:

The site address is 100 N. Mount Vernon Avenue, Lindsay, CA 93247. The property is located on the northeast corner of Mount Vernon Ave and Honolulu St.

**LEGAL:** 

Tulare County APNs: 205-283-001, 009 & 010. The property is zoned for industrial use.

#### **AERIAL VIEW**

3 🔞

2 (3)

, 19

39-63

2-91 N.W 17-57 S,

k 22) 9

- 🕦 -1.27 AC.