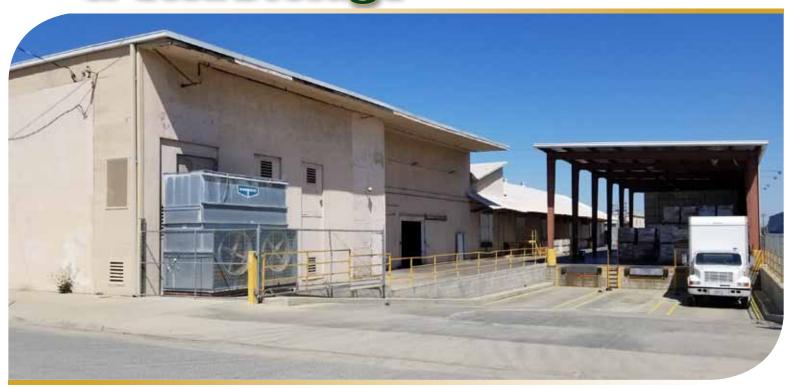

**BUILDINGS:** 

The packing facility consists of the following:

Degreening Rooms (7,548 $\pm$  sqft): This area consists of 5 degreening rooms and equipment room, each with a roll-up steel door, and a fire sprinkler system installed. Three of the four rooms have gassing ability.

Receiving Canopy (4,348± sqft): This area houses the bin dump, return, and the overhead juice bin storage.

Packing area (18,050 $\pm$  sqft): There is a packing floor office, employee restrooms and break rooms included in this area. The main floor is used to house the sorting and packing operations of the packing house. There is a full basement that houses minimal equipment and has a box return line to the cooling/shipping area. The basement square footage is not included.

Cold Storage/Shipping Area (9,735 $\pm$  sqft): Cooling is provided by two compressor units with interior coil head units and an exterior evaporative condenser unit for cooling/pre-cooling of product prior to shipping. There are two steel sliding shipping doors. The area includes a re/bin dump line and box wrapping area. The hallway can be cooled if needed.

Rear Storage Canopy  $(5,535\pm \text{ sqft})$ : This area consists of a newer, heavy steel frame/steel sided structure on concrete slab foundation. Three sides are open. The roof is galvanized steel with insulation. The canopy is used for dry storage.