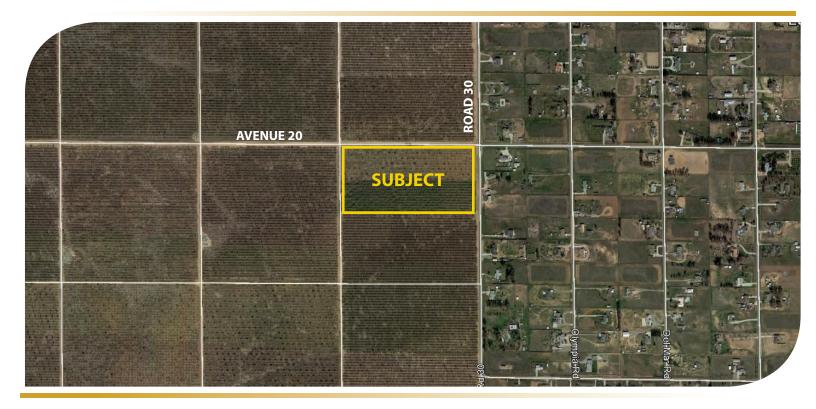

## **Madera Road 30 Pistachios**

20.05± Acres

\$360,000

**LOCATION:** West side of Road 30, Madera County CA 93638.

Property is located at the southwest corner of Avenue 20 and Road 30,

approximately 1 mile south of Avenue 21.

#### **LOCATION MAP**