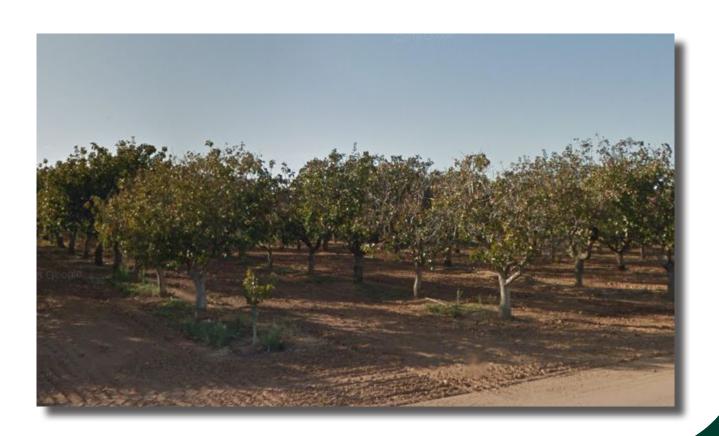

**DESCRIPTION:** Pistachio orchard originally planted in the mid 1970's.

**LEGAL:** Madera County APN' 031-151-006 consisting of 20.05 acres. Located in a

portion of Section 28, T10S, R18E, M.D.B.&M.

**ZONING:** ARE-40. Property is located in the Agricultural Preserve (Williamson Act).

#### **PROPERTY PHOTO**