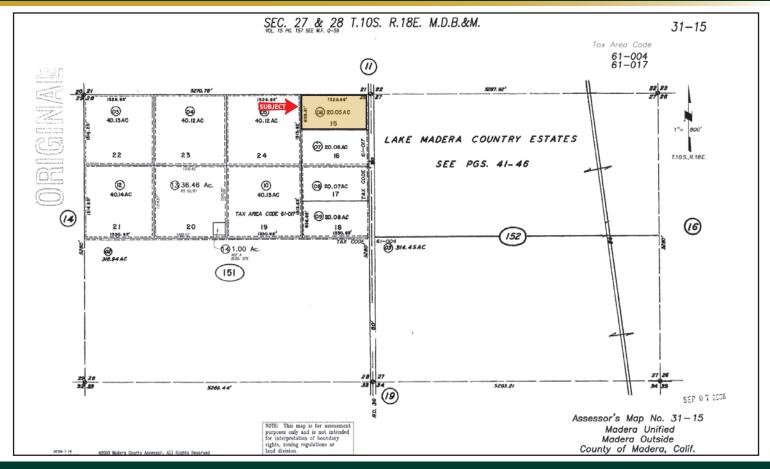

**DESCRIPTION:** Pistachio orchard originally planted in the mid 1970's.

**LEGAL:** Madera County APN' 031-151-006 consisting of 20.05 acres. Located in a

portion of Section 28, T10S, R18E, M.D.B.&M.

**ZONING:** ARE-40. Property is located in the Agricultural Preserve (Williamson Act).

#### **ASSESSOR'S PARCEL MAP**