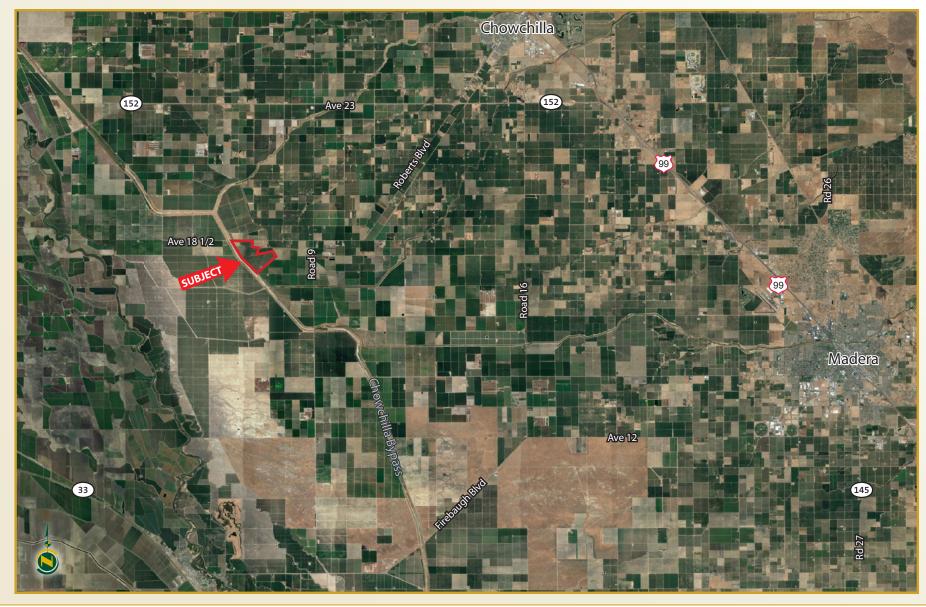

# LOCATION

The subject property is located on the south side of Avenue 18 ½, approximately 2 miles west of Road 9, and 9 miles southwest of Chowchilla, in Madera County.