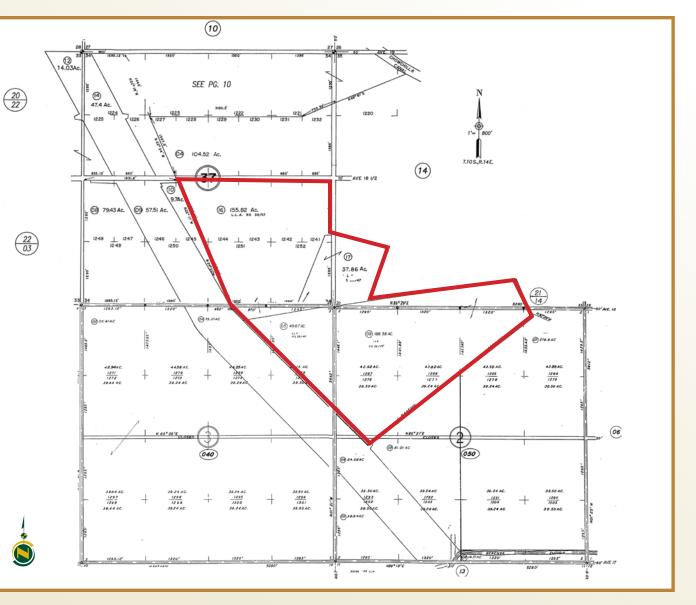

# LEGAL

431.73± acres located in portions of section 21, T11S., R14E., M.D.B.&M. and section 34, T10S., R14E., M.D.B.&M. in Madera County.

| Madera County APN | Acres±  |
|-------------------|---------|
| 021-130-016       | 155.82± |
| 021-130-017       | 37.86±  |
| 022-040-005       | 49.67±  |
| 022-050-009       | 188.38± |