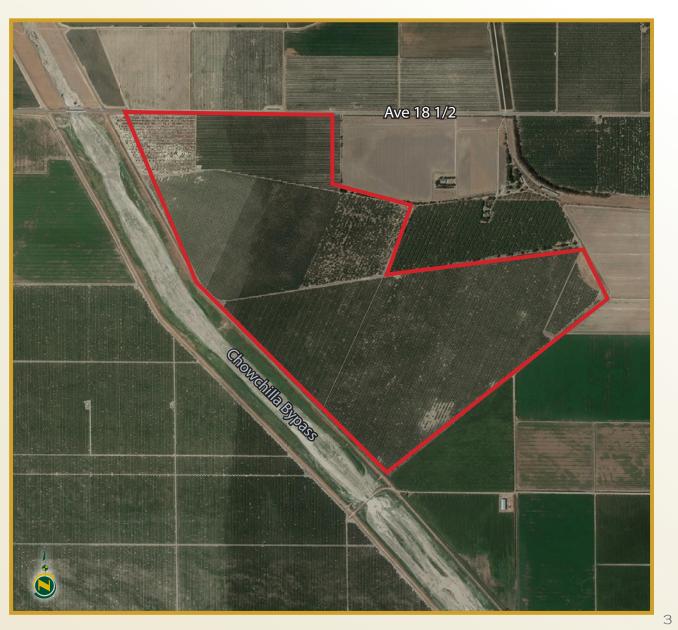

# PROPERTY AERIAL

**PROPERTY DESCRIPTION:** Subject property consists of 431.71± assessed acres with, 377± acres of producing almond orchards planted between 2005-2008, and 54± acres of open land. (3) new wells have recently been drilled and developed on the property, with (2) currently being used along with an additional existing pump and well. Property does not receive surface water from an irrigation district, but is located adjacent to the Chowchilla Bypass.

# LEGAL

431.73± acres located in portions of section 21, T11S., R14E., M.D.B.&M. and section 34, T10S., R14E., M.D.B.&M. in Madera County.

| Madera County APN | Acres±  |
|-------------------|---------|
| 021-130-016       | 155.82± |
| 021-130-017       | 37.86±  |
| 022-040-005       | 49.67±  |
| 022-050-009       | 188.38± |