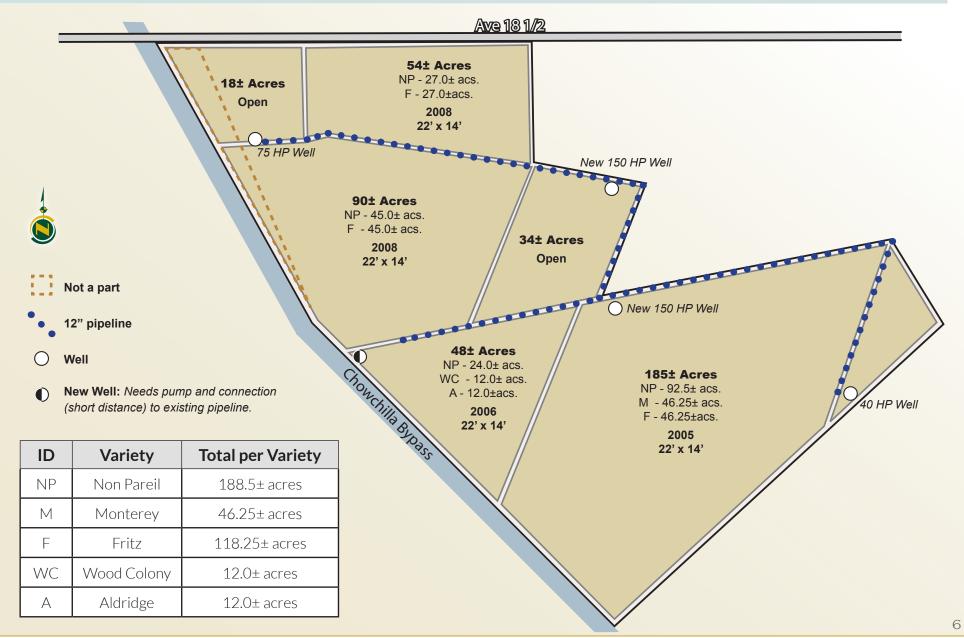

# PROPERTY AERIAL

**PROPERTY DESCRIPTION:** Subject property consists of 431.71± assessed acres with, 377± acres of producing almond orchards planted between 2005-2008, and 54± acres of open land. (3) new wells have recently been drilled and developed on the property, with (2) currently being used along with an additional existing pump and well. Property does not receive surface water from an irrigation district, but is located adjacent to the Chowchilla Bypass.

#### WATER:

(2) New 150 HP pumps and wells(1) 75 HP pump and well(1) 40 HP pump and well(1) Well recently drilled w/o pump

Water applied to orchards via micro-sprinklers.

BUILDINGS: None

**PRICE/TERMS:** \$10,793,250 cash to seller at close of escrow. Buyer to reimburse seller for all cultural costs incurred towards 2018 crop.

431.73± acres

PLANTINGS/WELLS

All information contained herein is deemed reliable but not guaranteed by seller nor broker and should be independently verified by potential buyers. We assume no liability for errors or omissions.