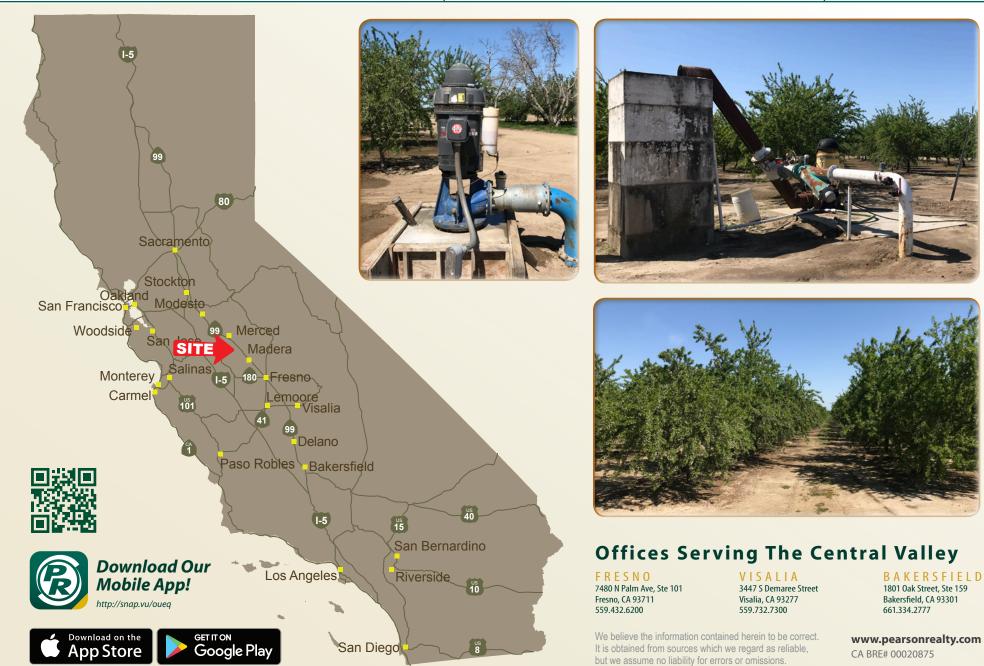

#### WATER:

(2) New 150 HP pumps and wells(1) 75 HP pump and well(1) 40 HP pump and well(1) Well recently drilled w/o pump

Water applied to orchards via micro-sprinklers.

BUILDINGS: None

**PRICE/TERMS:** \$10,793,250 cash to seller at close of escrow. Buyer to reimburse seller for all cultural costs incurred towards 2018 crop.

431.73± acres

PLANTINGS/WELLS

All information contained herein is deemed reliable but not guaranteed by seller nor broker and should be independently verified by potential buyers. We assume no liability for errors or omissions.

# PHOTOS

All information contained herein is deemed reliable but not guaranteed by seller nor broker and should be independently verified by potential buyers. We assume no liability for errors or omissions.