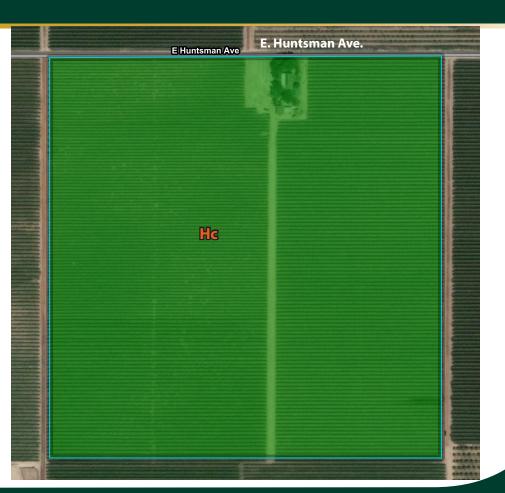

**SOILS:** 

100% Grade 1 Hanford Sandy Loam.

**WATER:** 

Property has a 15 HP irrigation pump and well with full entitlement from Consolidated Irrigation District. Located in the Central Kings GSA and has a Soil Agricultural Groundwater Banking Index (SAGBI) of 93, which is considered excellent.

#### **SOILS LEGEND**

Hc = Hanford sandy loam Rating: Grade 1, Excellent