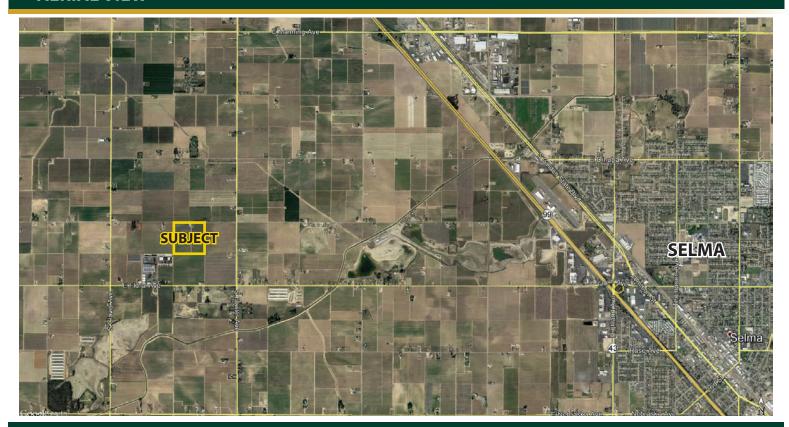

## 40± Assessed Acres

\$1,340,000 (\$33,500 per acre)

**LOCATION:** 

Parcel is located on the south side of Huntsman Ave between Fowler Avenue and Clovis Avenue. Address is 5627 E. Huntsman Ave, Fowler, Ca 93625. It is 3.5± miles west of Selma.

#### **AERIAL VIEW**