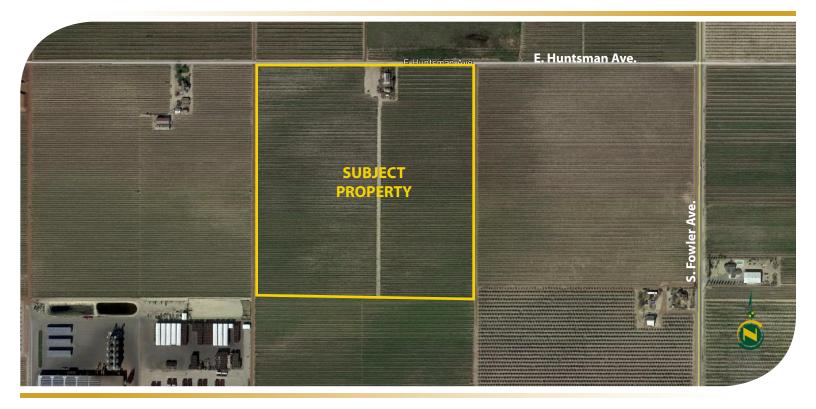

## 40± Assessed Acres

\$1,340,000 (\$33,500 per acre)

**LOCATION:** 

Parcel is located on the south side of Huntsman Ave between Fowler Avenue and Clovis Avenue. Address is 5627 E. Huntsman Ave, Fowler, Ca 93625. It is 3.5± miles west of Selma.

#### **AERIAL MAP**