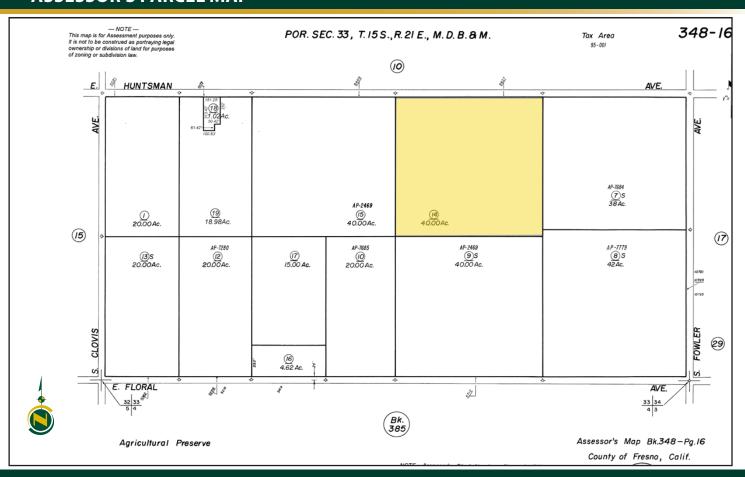

**DESCRIPTION:** 

The property includes two homes, solar and a Thompson Seedless vineyard.

**LEGAL:** 

Fresno County APN 348-160-14. Located in a portion of Section 33, T15S, R21E, M.D.B.&M.

**ZONING:** 

AE-20 (Agriculture Exclusive 20 Acres). The property is <u>not</u> in the Williamson Act.

### **ASSESSOR'S PARCEL MAP**