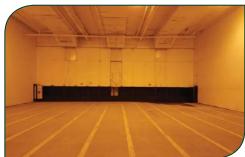

**BUILDINGS:** 

| <u>Type</u>           | Sq. Ft. |
|-----------------------|---------|
| Cold Storage Room S-1 | 3,850±  |
| Cold Storage Room S-2 | 3,850±  |
| Cold Storage Room S-3 | 3,850±  |
| Cold Storage Room S-4 | 10,450± |
| Pre-Cool Room P-1     | 1,250±  |
| Pre-Cool Room P-2     | 1,250±  |
| Pre-Cool Room P-3     | 1,250±  |
| Hallway               | 6,000±  |
| Shipping Area         | 3,840±  |
| Mechanical Room       |         |
| TOTAL                 | 37,090± |

#### **IMPROVEMENTS:**

Attached to the shipping area is a 2,350± sq. ft. receiving area with dock height floors along with shipping office and rest room. The loading dock also has 2 recessed doors for shipping and receiving. The cold storage is cooled by a circulating ammonia system with 4 compressors totalling 350 horsepower. The condensers are roof mounted with coils and fans for each room. The property also has a modular office next to the dock for additional use.