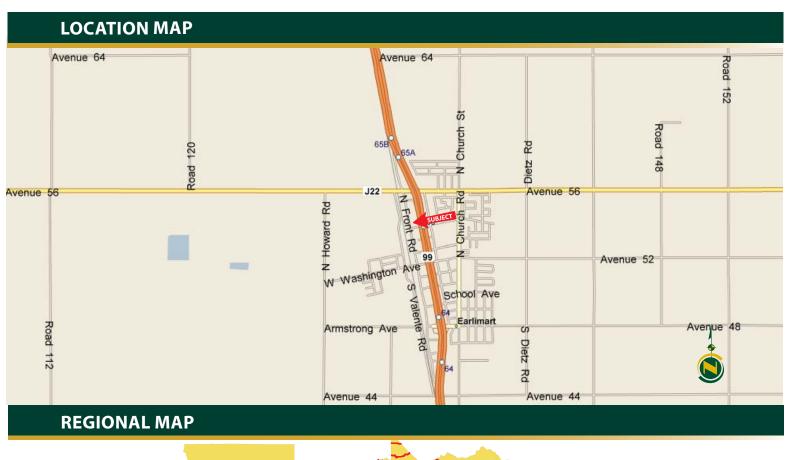

LOCATION:

The street address is 571 Front Street, Earlimart CA 93233. The facility is on the northwest corner of Sutter and Front Streets in the town of Earlimart.

**LEGAL:** 

Tulare County APN's 315-071-002 and 315-072-017. Both parcels are located in a portion of the northeast 1/4 Section 33, Township 23s, Range 25E, M.D.B.&M.