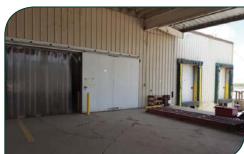

#### **IMPROVEMENTS:**

Attached to the shipping area is a 2,350± sq. ft. receiving area with dock height floors along with shipping office and rest room. The loading dock also has 2 recessed doors for shipping and receiving. The cold storage is cooled by a circulating ammonia system with 4 compressors totalling 350 horsepower. The condensers are roof mounted with coils and fans for each room. The property also has a modular office next to the dock for additional use.