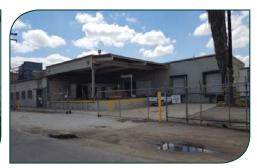

## Earlimart Cold and Dry Storage

1.83± Acres

\$550,000

**DESCRIPTION:** 

This is an older functioning cold and dry storage facility located in the heart of the Tulare County grape growing region. The cold storage is complete with four separate cold rooms and three precoolers so that you can keep commodities separate if needed. The facility also has a large hall way, shipping offices, and dock height concrete floors for shipping and receiving. The offering consists of two parcels which allows for plenty of space for storage or truck parking. The property could by used as a cold or dry storage and possibly developed into some other light industrial use.

LOCATION:

The street address is 571 Front Street, Earlimart CA 93233. The facility is on the northwest corner of Sutter and Front Streets in the town of Earlimart.

**LEGAL:** 

Tulare County APN's 315-071-002 and 315-072-017. Both parcels are located in a portion of the northeast 1/4 Section 33, Township 23s, Range 25E, M.D.B.&M.