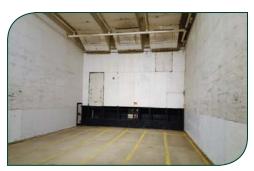

**BUILDINGS:** 

| <u>Type</u>           | Sq. Ft. |
|-----------------------|---------|
| Cold Storage Room S-1 | 3,850±  |
| Cold Storage Room S-2 | 3,850±  |
| Cold Storage Room S-3 | 3,850±  |
| Cold Storage Room S-4 | 10,450± |
| Pre-Cool Room P-1     | 1,250±  |
| Pre-Cool Room P-2     | 1,250±  |
| Pre-Cool Room P-3     | 1,250±  |
| Hallway               | 6,000±  |
| Shipping Area         | 3,840±  |
| Mechanical Room       |         |
| TOTAL                 | 37,090± |

#### **IMPROVEMENTS:**

Attached to the shipping area is a 2,350± sq. ft. receiving area with dock height floors along with shipping office and rest room. The loading dock also has 2 recessed doors for shipping and receiving. The cold storage is cooled by a circulating ammonia system with 4 compressors totalling 350 horsepower. The condensers are roof mounted with coils and fans for each room. The property also has a modular office next to the dock for additional use.