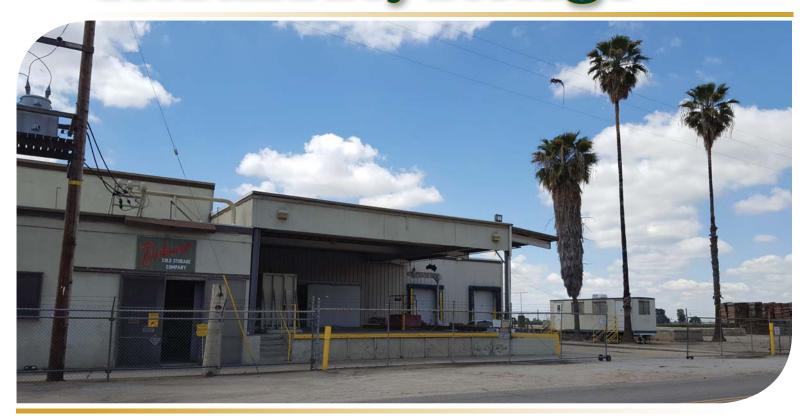

## Earlimart Cold and Dry Storage

1.83± Acres

\$550,000

**DESCRIPTION:** 

This is an older functioning cold and dry storage facility located in the heart of the Tulare County grape growing region. The cold storage is complete with four separate cold rooms and three precoolers so that you can keep commodities separate if needed. The facility also has a large hall way, shipping offices, and dock height concrete floors for shipping and receiving. The offering consists of two parcels which allows for plenty of space for storage or truck parking. The property could by used as a cold or dry storage and possibly developed into some other light industrial use.

LOCATION:

The street address is 571 Front Street, Earlimart CA 93233. The facility is on the northwest corner of Sutter and Front Streets in the town of Earlimart.

**LEGAL:** 

Tulare County APN's 315-071-002 and 315-072-017. Both parcels are located in a portion of the northeast 1/4 Section 33, Township 23s, Range 25E, M.D.B.&M.