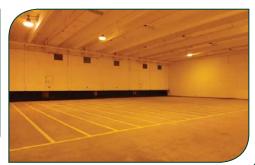

**BUILDINGS:** 

| <u>Type</u>           | Sq. Ft. |
|-----------------------|---------|
| Cold Storage Room S-1 | 3,850±  |
| Cold Storage Room S-2 | 3,850±  |
| Cold Storage Room S-3 | 3,850±  |
| Cold Storage Room S-4 | 10,450± |
| Pre-Cool Room P-1     | 1,250±  |
| Pre-Cool Room P-2     | 1,250±  |
| Pre-Cool Room P-3     | 1,250±  |
| Hallway               | 6,000±  |
| Shipping Area         | 3,840±  |
| Mechanical Room       |         |
| TOTAL                 | 37,090± |

#### **IMPROVEMENTS:**

Attached to the shipping area is a 2,350± sq. ft. receiving area with dock height floors along with shipping office and rest room. The loading dock also has 2 recessed doors for shipping and receiving. The cold storage is cooled by a circulating ammonia system with 4 compressors totalling 350 horsepower. The condensers are roof mounted with coils and fans for each room. The property also has a modular office next to the dock for additional use.