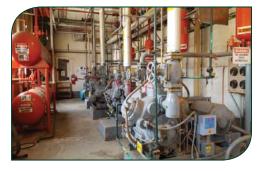

#### **IMPROVEMENTS:**

Attached to the shipping area is a 2,350± sq. ft. receiving area with dock height floors along with shipping office and rest room. The loading dock also has 2 recessed doors for shipping and receiving. The cold storage is cooled by a circulating ammonia system with 4 compressors totalling 350 horsepower. The condensers are roof mounted with coils and fans for each room. The property also has a modular office next to the dock for additional use.