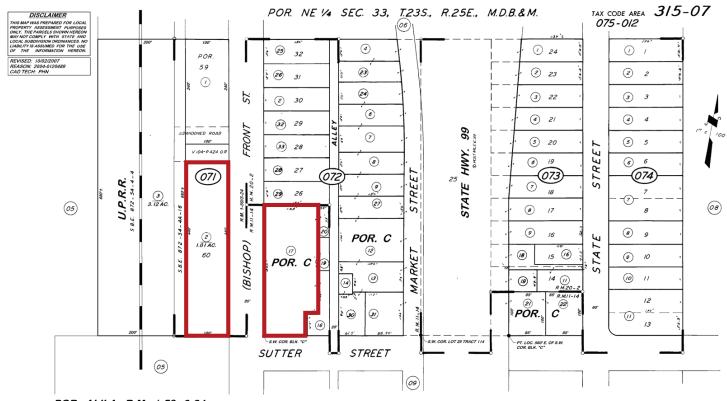

#### **ASSESSOR'S PARCEL MAP**

POR. ALILA, R.M. 1-59, 3-24
POR. EARLIMART & EARLIMART FRUIT & ALFALFA COL. NO. 2 & 3, R.M. 11-14
TRACT NO. 114, R.M. 20-2

**VICINITY OF EARLIMART** 

ASSESSOR'S MAPS BK. 315, PG. 07

COUNTY OF TULARE, CALIF.

NOTE -- ASSESSOR'S BLOCK NUMBERS SHOWN IN ELLIPSES ASSESSOR'S PARCEL NUMBERS SHOWN IN CIRCLES