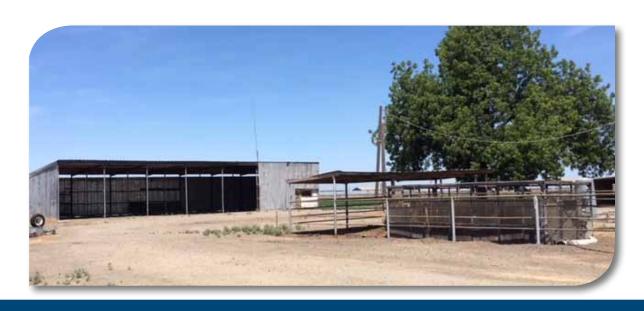

#### **DESCRIPTION:**

Country setting on 1.38± acres with older home, 5 bay open shop and small livestock pen that is perfect for horse or 4-H project. Home has 3 bedrooms, 2 bathrooms, living room, indoor laundry room, abundant storage and converted patio that is now a large family room with fireplace. Great investment property with potential rental income of \$1,000 per month.