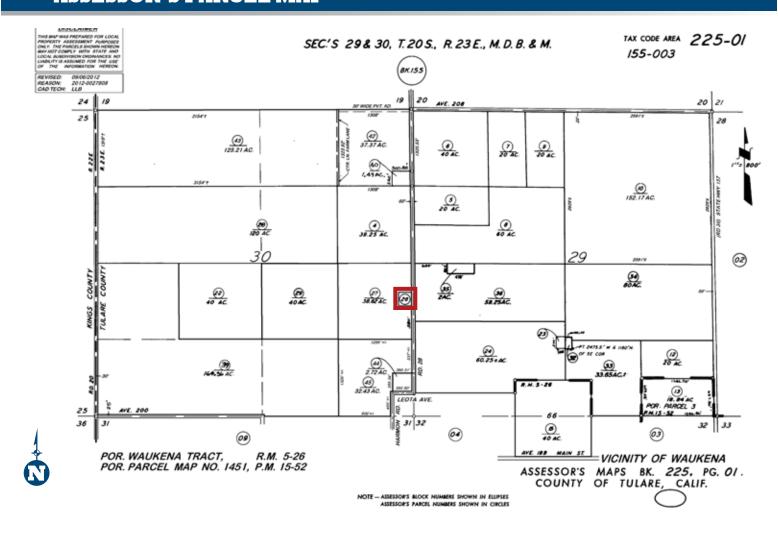

hat is now a large family room with fireplace. Great investment property with potential rental income of \$1,000 per month.

#### LOCATION:

20297 Road 28, approximately 1 1/2 miles north of Waukena in Tulare County, CA. Property is approximately 17 miles northeast of Corcoran and approximately 15 miles southwest of Tulare.

#### LEGAL:

Tulare County APN# 225-010-026.

#### WATER:

Property has 1 well with 2 separate water meters that provides water for home and neighboring livestock corrals (adjacent to 1.38± ac).

#### PRICE/TERMS:

\$199.500 cash at close of escrow.

#### **NOTES:**

The property is sold "AS-IS" with no warranties or guarantees expressed or implied by Seller or Broker. Buyer to verify all measurements and to identify property corners.



### **ASSESSOR'S PARCEL MAP**



## PROPERTY PHOTOS









We believe the information contained herein to be correct. It is obtained from sources which we regard as reliable, but we assume no liability for errors or omissions. Policy on cooperation: All real estate licensees are invited to offer this property to prospective buyers. Do not offer to other agents without prior approval.

## Offices Serving The Central Valley

**FRESNO** Fresno, CA 93711 559.432.6200

Visalia, CA 93277 559.733.3232

**BAKERSFIELD** 7480 N. Palm Ave, #101 3447 S. Demaree Street 1801 Oak Street, #159 Visalia, CA 93301 661.334.2777