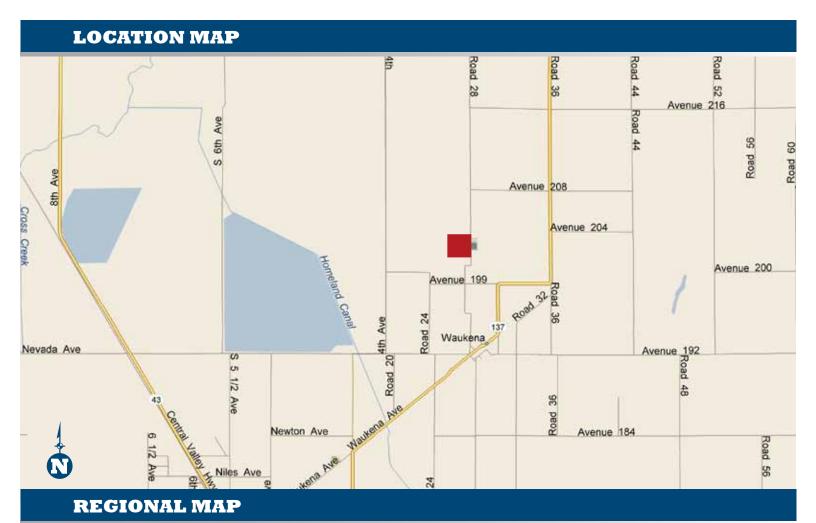

#### LOCATION:

20297 Road 28, approximately 1 1/2 miles north of Waukena in Tulare County, CA. Property is approximately 17 miles northeast of Corcoran and approximately 15 miles southwest of Tulare.