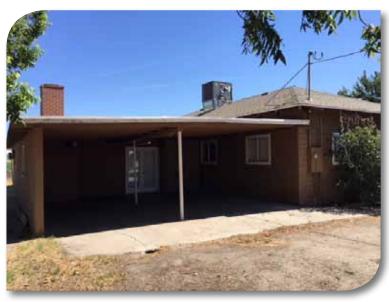

#### **DESCRIPTION:**

Country setting on 1.38± acres with older home, 5 bay open shop and small livestock pen that is perfect for horse or 4-H project. Home has 3 bedrooms, 2 bathrooms, living room, indoor laundry room, abundant storage and converted patio that is now a large family room with fireplace. Great investment property with potential rental income of \$1,000 per month.

## PROPERTY PHOTOS

We believe the information contained herein to be correct. It is obtained from sources which we regard as reliable, but we assume no liability for errors or omissions. Policy on cooperation: All real estate licensees are invited to offer this property to prospective buyers. Do not offer to other agents without prior approval.