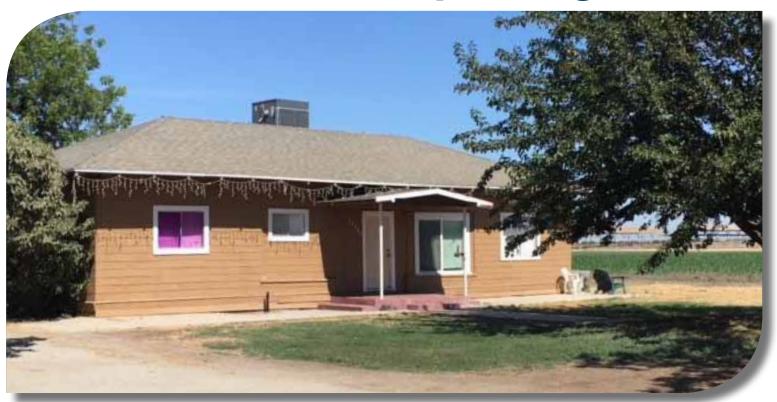

#### **DESCRIPTION:**

Country setting on 1.38± acres with older home, 5 bay open shop and small livestock pen that is perfect for horse or 4-H project. Home has 3 bedrooms, 2 bathrooms, living room, indoor laundry room, abundant storage and converted patio that is now a large family room with fireplace. Great investment property with potential rental income of \$1,000 per month.