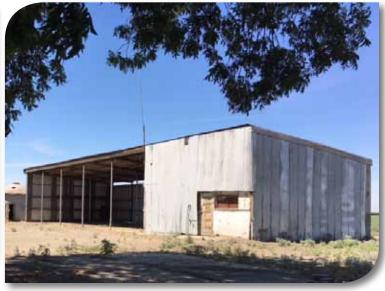

#### **DESCRIPTION:**

Country setting on 1.38± acres with older home, 5 bay open shop and small livestock pen that is perfect for horse or 4-H project. Home has 3 bedrooms, 2 bathrooms, living room, indoor laundry room, abundant storage and converted patio that is now a large family room with fireplace. Great investment property with potential rental income of \$1,000 per month.

## PROPERTY PHOTOS

We believe the information contained herein to be correct. It is obtained from sources which we regard as reliable, but we assume no liability for errors or omissions. Policy on cooperation: All real estate licensees are invited to offer this property to prospective buyers. Do not offer to other agents without prior approval.