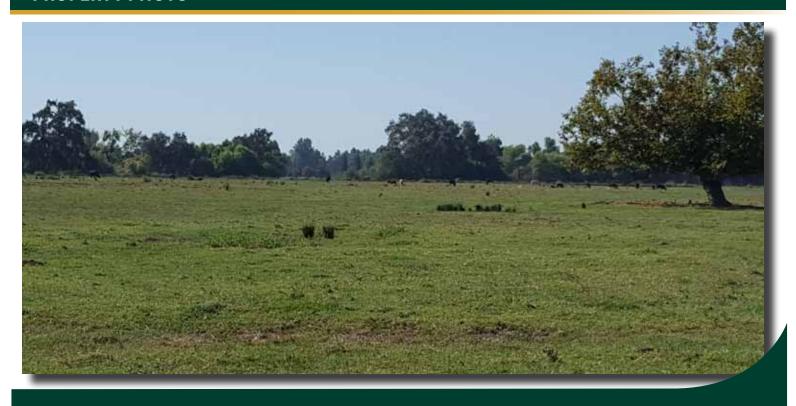

**ZONING:** 

AL-20 (Limited Agricultural District - 20 acre minimum parcel size). The property is under the Williamson Act.

**LAND USE:** 

Currently in irrigated pasture with beautiful oak trees and sloughs situated in the Sanger riverbottom. The property includes fencing.

### **PROPERTY PHOTO**

We believe the inforr **LOCATION MAP** Policy on cooperatio