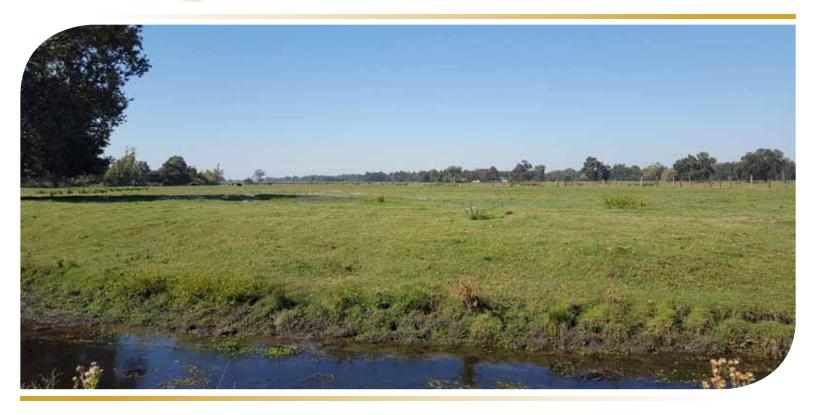

**ZONING:** 

AL-20 (Limited Agricultural District - 20 acre minimum parcel size). The property is under the Williamson Act.

**LAND USE:** 

Currently in irrigated pasture with beautiful oak trees and sloughs situated in the Sanger riverbottom. The property includes fencing.

**WATER:** 

Kings River Water District (1) Irrigation ditch pump

**SOILS:** 

Grangeville fine sandy loam, 0-1% slopes Tujunga soils, channeled, 0-9% slopes Grangeville fine sandy loam, water table Grangeville fine sandy loam, gravelly substratum Grangeville soils, channeled Grangeville fine sandy loam, saline alkali