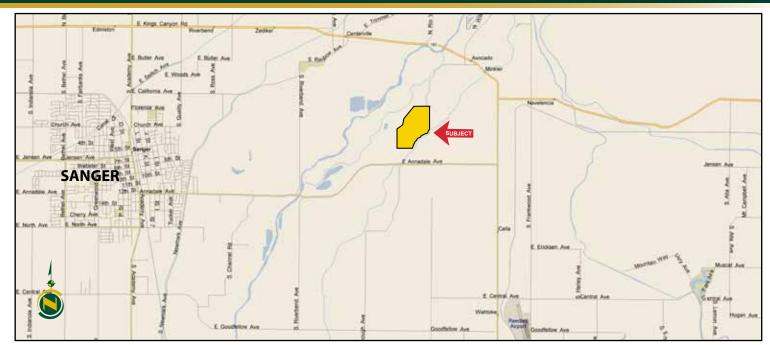

### **PROPERTY PHOTO**

We believe the inforr **LOCATION MAP** Policy on cooperatio

## 149.49± Assessed Acres

\$3,812,000

**LOCATION:** 

1/4± mile north of Annadale Avenue at the intersection of MacDonough and Annadale Avenues, approximately 2 1/2 miles east of the City of Sanger, CA.

**ACCESS:** 