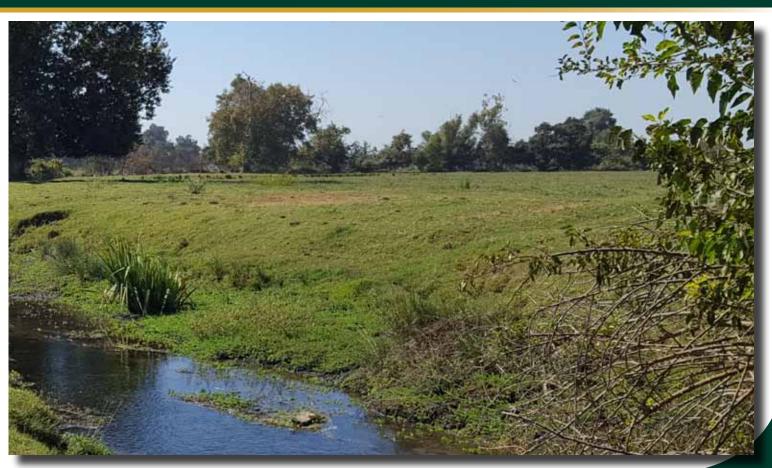

**ZONING:** 

AL-20 (Limited Agricultural District - 20 acre minimum parcel size). The property is under the Williamson Act.

**LAND USE:** 

Currently in irrigated pasture with beautiful oak trees and sloughs situated in the Sanger riverbottom. The property includes fencing.

**WATER:** 

Kings River Water District (1) Irrigation ditch pump

**SOILS:** 

Grangeville fine sandy loam, 0-1% slopes Tujunga soils, channeled, 0-9% slopes Grangeville fine sandy loam, water table Grangeville fine sandy loam, gravelly substratum Grangeville soils, channeled Grangeville fine sandy loam, saline alkali