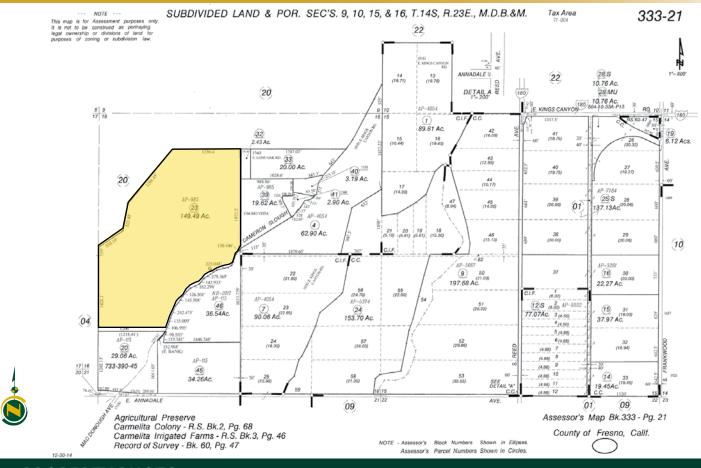

### **ASSESSOR'S PARCEL MAP**

The property is accessed from the north along Lone Oak Road and Rio Vista Avenue (dirt avenue).

**LEGAL:** 

Fresno County APN: 333-210-23. Located in a portion of the W 1/2 of Section 16, T14S, R23E, M.D.B.&M.

**ZONING:** 

AL-20 (Limited Agricultural District - 20 acre minimum parcel size). The property is under the Williamson Act.

**LAND USE:** 

Currently in irrigated pasture with beautiful oak trees and sloughs situated in the Sanger riverbottom. The property includes fencing.