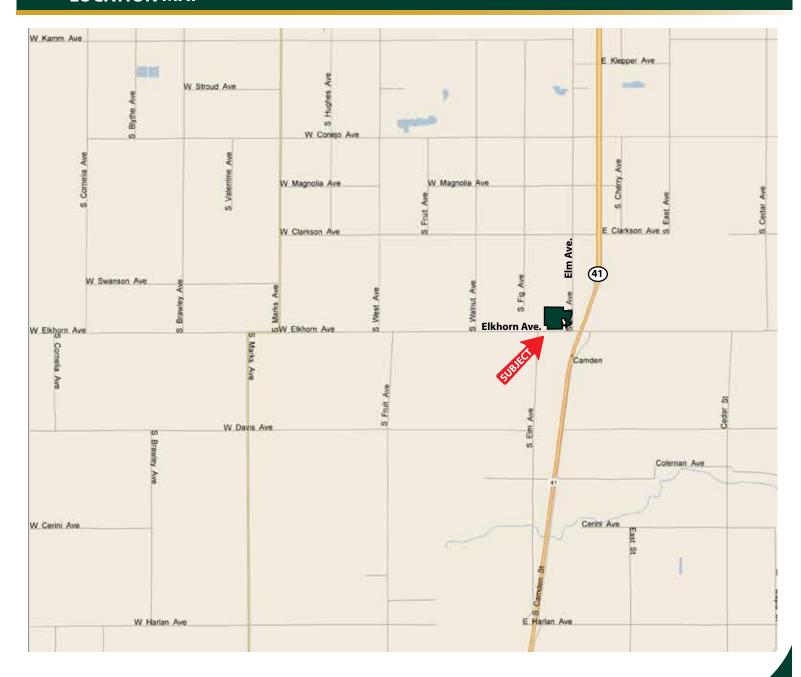

#### 30.45± Assessed Acres

\$850,000 (\$27,914/Ac.)

**LOCATION:** 

The property is located on the northwest corner of E. Elkhorn Avenue and S. Elm Avenue just west of Highway 41, approximately  $3\pm$  miles southwest of the City of Kingsburg.