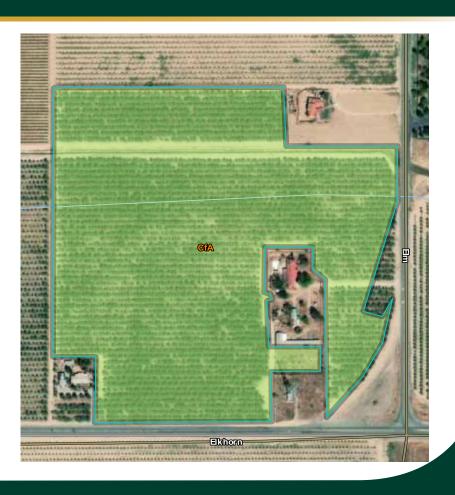

#### **SOILS MAP**

#### **SOILS LEGEND**

CfA = Calhi loamy sand 0 to 3 percent slopes Grade 2