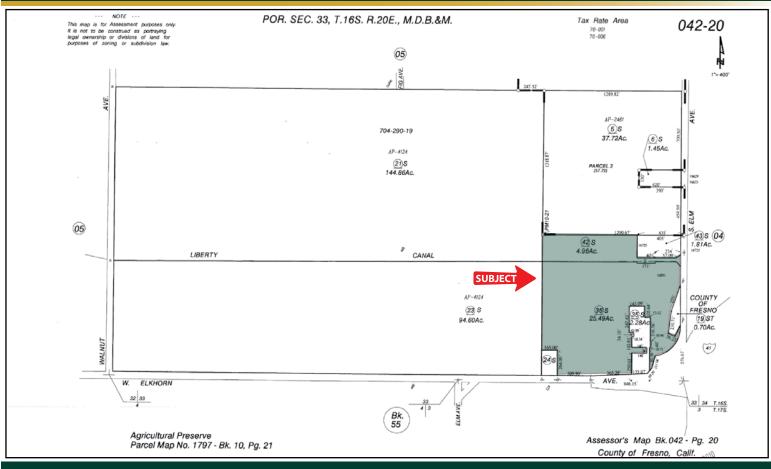

#### **ASSESSOR'S PARCEL MAP**

**DESCRIPTION:** 

30.45± acres of mature almonds.

**LEGAL:** 

Fresno County APN's: 042-200-36s and 42s, located in a portion of Section 33, T16S, R20E, M.D.B.&M.

**ZONING:** 

AE-20 (Agricultural Exclusive, 20 acre minimum parcel size). The property is not in the Williamson Act.