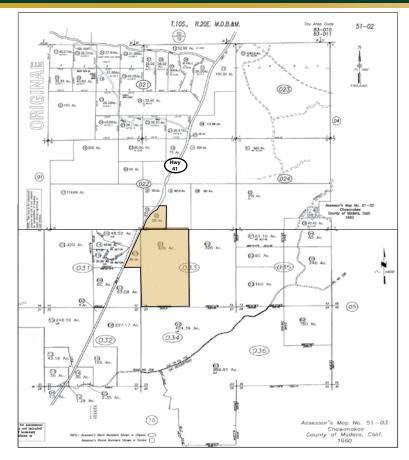

#### ASSESSOR'S PARCEL MAP

## \$1,032,900

| LOCATION:                   | Subject property is located approximately $4\pm$ miles north of Highway 145 on Highway 41.                                                         |
|-----------------------------|----------------------------------------------------------------------------------------------------------------------------------------------------|
| DESCRIPTION:                | Cattle ranch with older fences. The property has good access from Fresno via<br>Highway 41 with frontage on Highway 41.                            |
| SCHOOLS:                    | Chawanakee School District:<br>High School - Minarets<br>Junior High - Spring Valley<br>Grade School - Spring Valley<br>(*Buyer to verify schools) |
| LEGAL:                      | Madera County APN's: 051-031-005, 051-022-008 and 051-033-001.                                                                                     |
| WATER:                      | Seasonal rains, dry farmed. Seasonal ponding basin.                                                                                                |
| SOILS:                      | Ahwahnee and Vista coarse loams, 15 to 30% slopes.<br>Ahwahnee and Vista rocky coarse sandy loams, 8 to 30% slopes.                                |
| BUILDINGS/<br>IMPROVEMENTS: | None.                                                                                                                                              |
| PRICE/TERMS:                | \$1,032,900 All cash.                                                                                                                              |