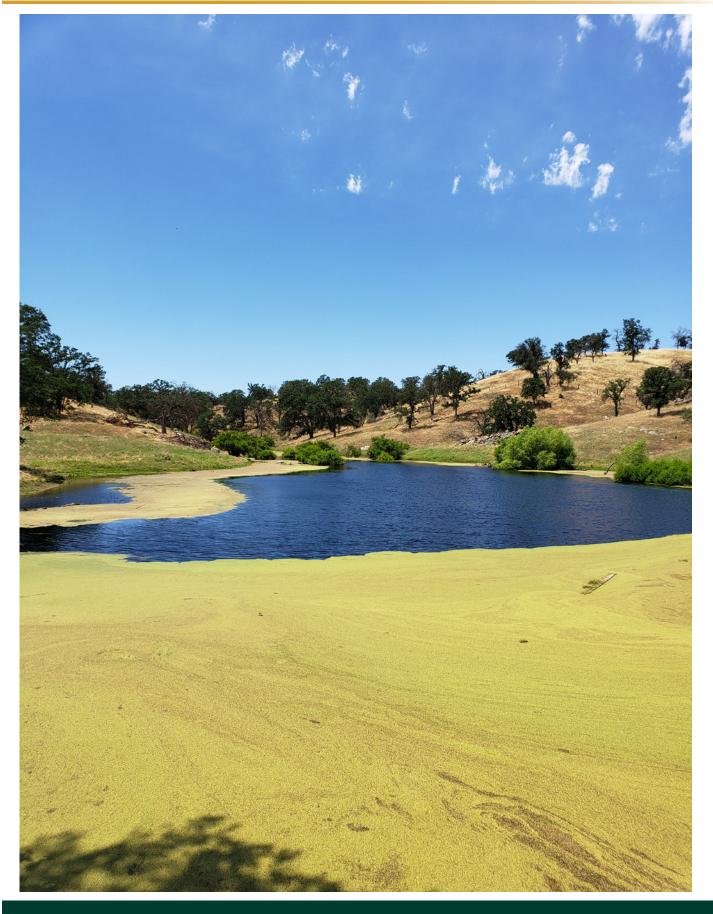

## \$1,032,900

| LOCATION:                   | Subject property is located approximately $4\pm$ miles north of Highway 145 on Highway 41.                                                         |
|-----------------------------|----------------------------------------------------------------------------------------------------------------------------------------------------|
| DESCRIPTION:                | Cattle ranch with older fences. The property has good access from Fresno via<br>Highway 41 with frontage on Highway 41.                            |
| SCHOOLS:                    | Chawanakee School District:<br>High School - Minarets<br>Junior High - Spring Valley<br>Grade School - Spring Valley<br>(*Buyer to verify schools) |
| LEGAL:                      | Madera County APN's: 051-031-005, 051-022-008 and 051-033-001.                                                                                     |
| WATER:                      | Seasonal rains, dry farmed. Seasonal ponding basin.                                                                                                |
| SOILS:                      | Ahwahnee and Vista coarse loams, 15 to 30% slopes.<br>Ahwahnee and Vista rocky coarse sandy loams, 8 to 30% slopes.                                |
| BUILDINGS/<br>IMPROVEMENTS: | None.                                                                                                                                              |
| PRICE/TERMS:                | \$1,032,900 All cash.                                                                                                                              |