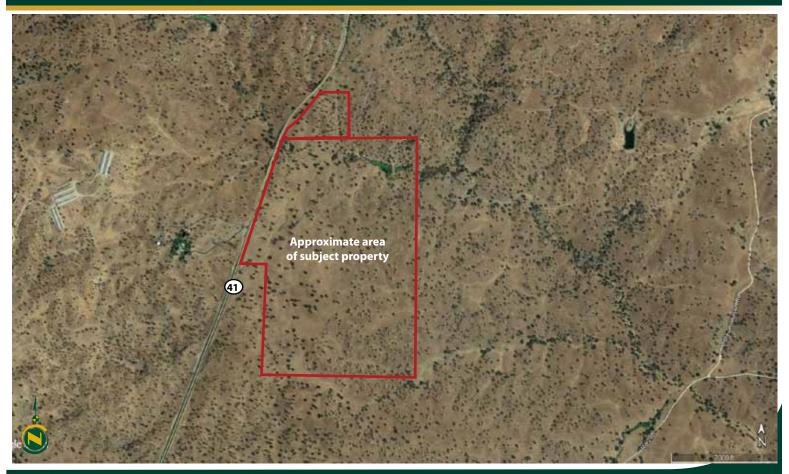

farmed. Seasonal ponding basin.                                                                                                |
| SOILS:                      | Ahwahnee and Vista coarse loams, 15 to 30% slopes.<br>Ahwahnee and Vista rocky coarse sandy loams, 8 to 30% slopes.                                |
| BUILDINGS/<br>IMPROVEMENTS: | None.                                                                                                                                              |
| PRICE/TERMS:                | \$1,032,900 All cash.                                                                                                                              |

**CALIFORNIA'S LARGEST AG BROKERAGE FIRM** 

www.pearsonrealty.com

#### ASSESSOR'S PARCEL MAP



#### **AERIAL OF PROPERTY**



# 375.60 Acs. Wicks Mountain Ranch



#### LOCATION MAP



<u>Water Disclosure</u>: The Sustainable Groundwater Management Act (SGMA) was passed in 2014, requiring groundwater basins to be sustainable by 2040. SGMA requires a Groundwater Sustainability Plan (GSP) by 2020. SGMA may limit the amount of well water that may be pumped from underground aquifers. Buyers and tenants to a real estate transaction should consult with their own water attorney; hydrologist; geologist; civil engineer; or other environmental professional. Additional information is available at: California Department of Water Resources Sustainable Groundwater Management Act Portal - https://sgma.water.ca.gov/portal/Telephone Number: (916) 653-5791

#### **Offices Serving The Central Valley**

F R E S N O 7480 N Palm Ave