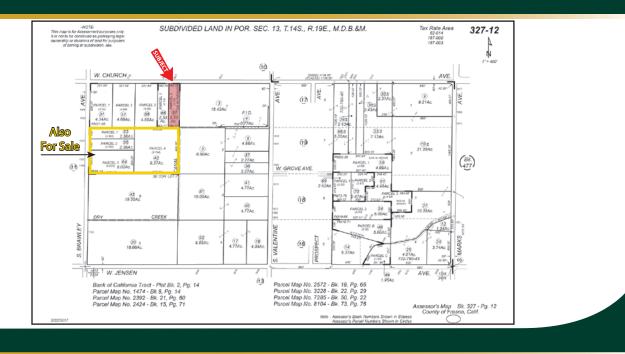

#### ΑΡΝ ΜΑΡ

<u>Water Disclosure</u>: The Sustainable Groundwater Management Act (SGMA) was passed in 2014, requiring groundwater basins to be sustainable by 2040. SGMA requires a Groundwater Sustainability Plan (GSP) by 2020. SGMA may limit the amount of well water that may be pumped from underground aquifers. Buyers and tenants to a real estate transaction should consult with their own water attorney; hydrologist; geologist; civil engineer; or other environmental professional. Additional information is available at: California Department of Water Resources Sustainable Groundwater Management Act Portal - https://sgma.water.ca.gov/portal/Telephone Number: (916) 653-5791