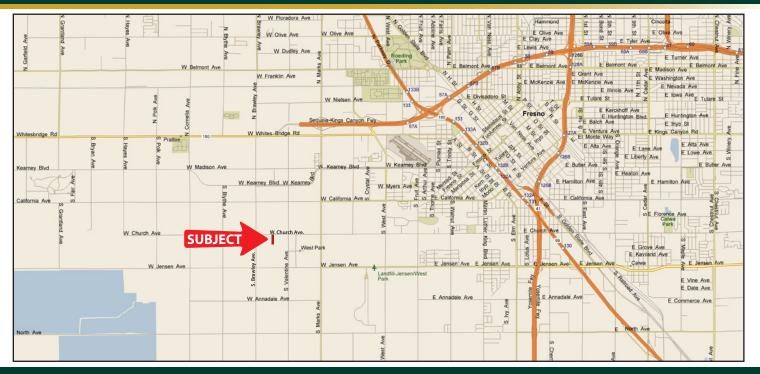

|

| DESCRIPTION: | Vacant lot.                 |
|--------------|-----------------------------|
| LEGAL:       | Fresno Co. APN: 327-120-67. |

WATER: Fresno Irrigation District with surface water canal service. Subject property receives domestic water from a recorded well sharing agreement.

Zoning: AE-20.

- SOILS: Delhi loamy sand 0-3% slopes.
- **UTILITIES:** PG&E electric service, septic.
- BUILDINGS: None.
- **PRICE/TERMS:** \$200,000 cash to Seller at close of escrow.

# 2.33± Acres Fresno County, California



## Exclusively Presented By: Pearson Realty



#### **CALIFORNIA'S LARGEST AG BROKERAGE FIRM**

www.pearsonrealty.com CA DRE #00020875

#### LOCATION MAP



#### ΑΡΝ ΜΑΡ



<u>Water Disclosure</u>: The Sustainable Groundwater Management Act (SGMA) was passed in 2014, requiring groundwater basins to be sustainable by 2040. SGMA requires a Groundwater Sustainability Plan (GSP) by 2020. SGMA may limit the amount of well water that may be pumped from underground aquifers. Buyers and tenants to a real estate transaction should consult with their own water attorney; hydrologist; geologist; civil engineer; or other environmental professional. Additional information is available at: California Department of Water Resources Sustainable Groundwater Management Act Portal - https://sgma.water.ca.gov/portal/Telephone Number: (916) 653-5791

### **Offices Serving The Central Valley**

F R E S N O 7480 N Palm Ave, Ste 101 Fresno, CA 93711 559.432.6200 VISA