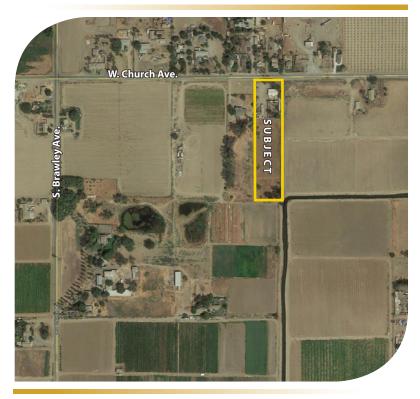

# FOR SALE Church Ave. Lot

| LOCATION: | 3607 W. Church Ave., Fresno,<br>CA 93706. Property consists of<br>a single lot located on the<br>south side of Church Ave. east<br>of the Brawley Church<br>intersection. It is minutes from |
|-----------|----------------------------------------------------------------------------------------------------------------------------------------------------------------------------------------------|
|           | State Route 180 & Hwy. 99.                                                                                                                                                                   |