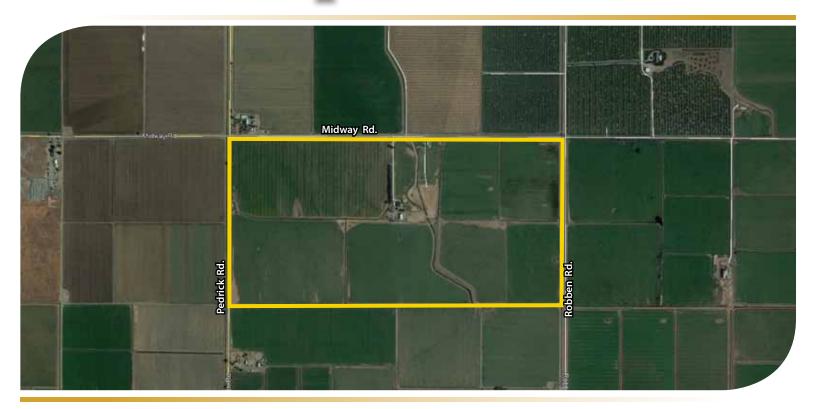

## **Dixon Open Ground**

311.85± Acres

\$6,081,075 (\$19,500/acre)

**LOCATION:** 6972 Midway Road, Dixon, CA 95620.

The property is located on the southeast corner of Pedrick Road and Midway

Road in Dixon, CA.

**DESCRIPTION:** Open ground. Potentially qualified for permanent plantings. The surrounding

properties are almonds and pistachios.

**LEGAL:** Solano County APN: 112-090-010. Located in a portion of Section 31, T7N, R2E,