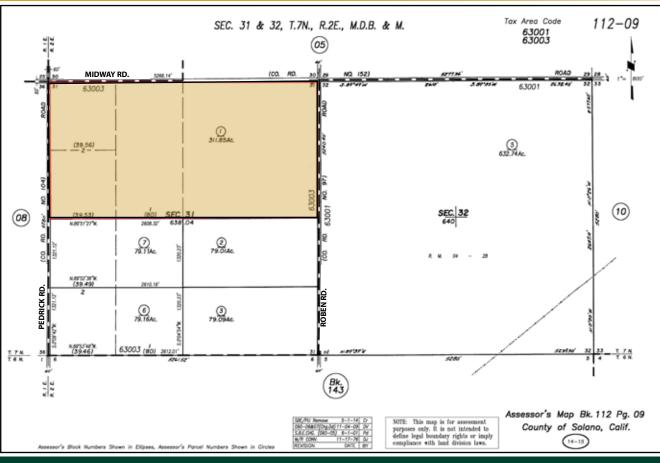

#### **ASSESSOR'S PARCEL MAP**

M.D.B.&M. The property lies within the Williamson Act.

**ZONING:** A-40 (Agricultural Exclusive).

**WATER:** Pumps and wells only that provide water to the irrigated pasture land which

may be used for future permanent plantings. Property has a license for