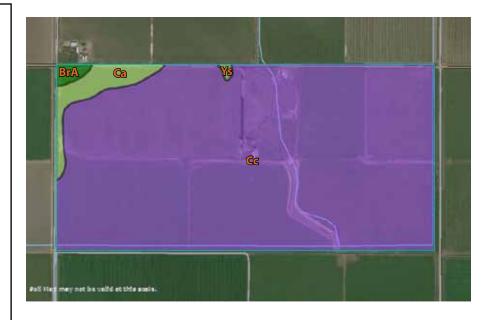

#### **SOILS MAP LEGEND**

Cc = Capay clay, 0% slopes MLRA 17, Grade 3

Ca = Capay silty clay, 0% slopes MLRA 17, Grade 2

BrA = Brentwood clay, 0-2% slopes Grade 1

> Ys - Yolo silty clay loam, 0-2% slopes MLRA 17 Grade 2

diversion and use of water. License information shall be provided upon request.

**SOILS:** BrA - Brentwood clay loam, 0-2% slopes

Ca - Capay silty clay loam, 0% slopes, MLRA 17

Cc - Capay clay, 0% slopes, MLRA 17

Ys - Yolo silty clay loam, 0-2% slopes, MLRA 17

BUILDINGS/

**IMPROVEMENTS:** Two houses.

**PRICE/TERMS:** \$6,081,075 all cash at close of escrow. Seller will consider financing.