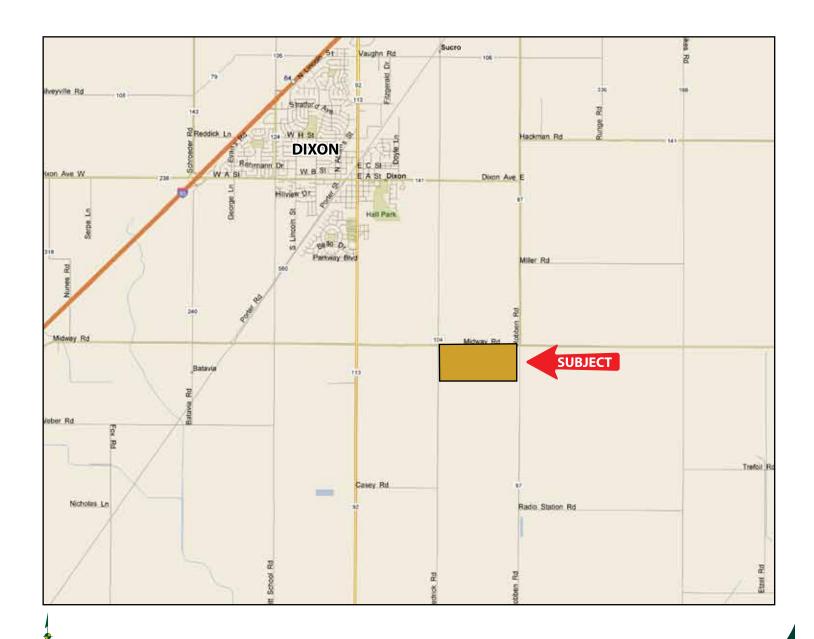

## **Dixon Open Ground**

311.85± Acres

\$6,081,075 (\$19,500/acre)

**LOCATION:** 6972 Midway Road, Dixon, CA 95620.

The property is located on the southeast corner of Pedrick Road and Midway

Road in Dixon, CA.