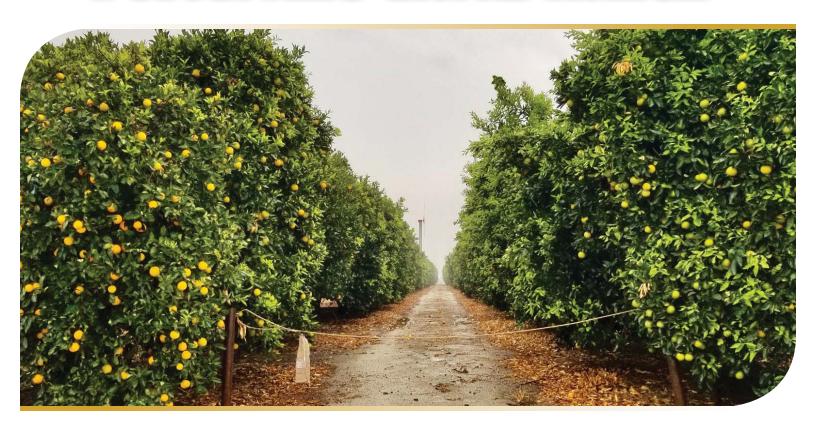

#### 37.66± Assessed Acres

\$715,500

**DESCRIPTION:** 

Available for sale is a  $37.66\pm$  acre citrus ranch located south of Porterville, California. The property features mature citrus plantings, wind machines and an Ag well.

**PLANTINGS:** 

The ranch is planted to approximately 28.5± acres of mature Frost Nucellar navels and approximately 9.5± acres of 10 year-old Powell navels.

**FROST CONTROL:** 

The ranch has three wind machines for frost protection.