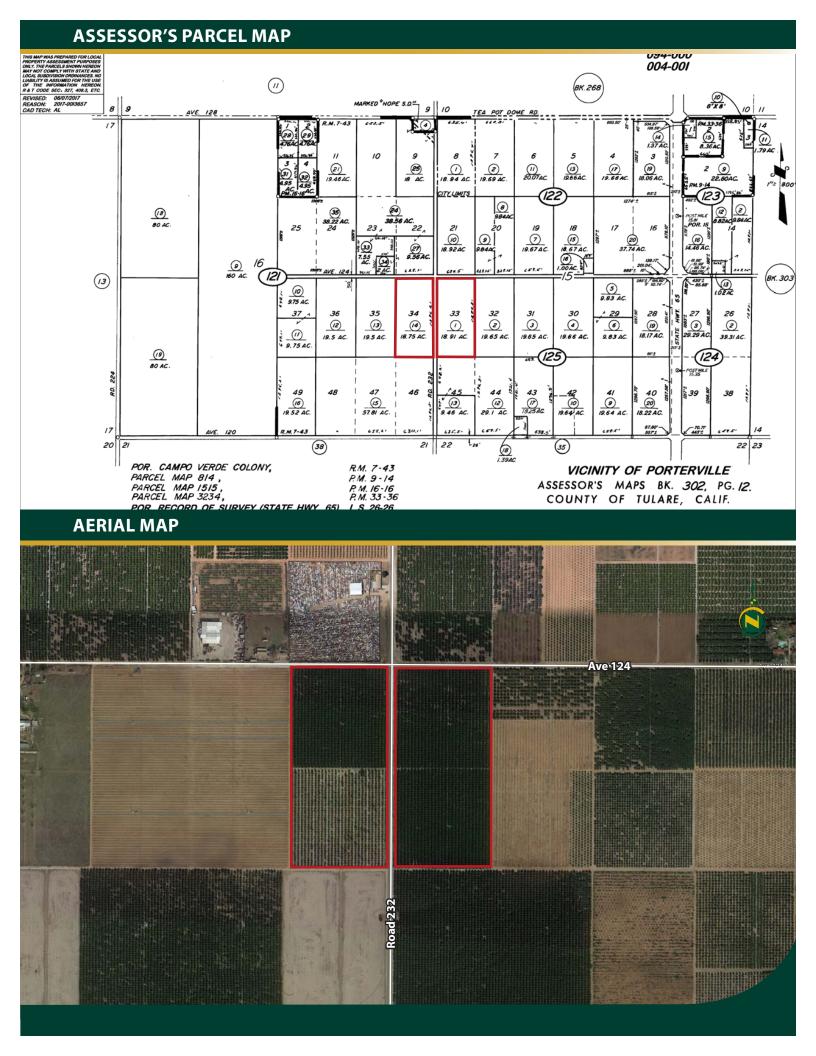

**LOCATION:** 

The property is located on the southwest and southeast corner of Avenue 124 and Road 232 just south of Porterville, California. Road 232 splits the ranch.

**LEGAL:** 

Tulare County APNs: 302-121-014 & 302-125-001

# 37.66± Assessed Acres Tulare County, California

- Good Farming Location
- Mature Citrus
- Good Soil
- Seller Financing Available