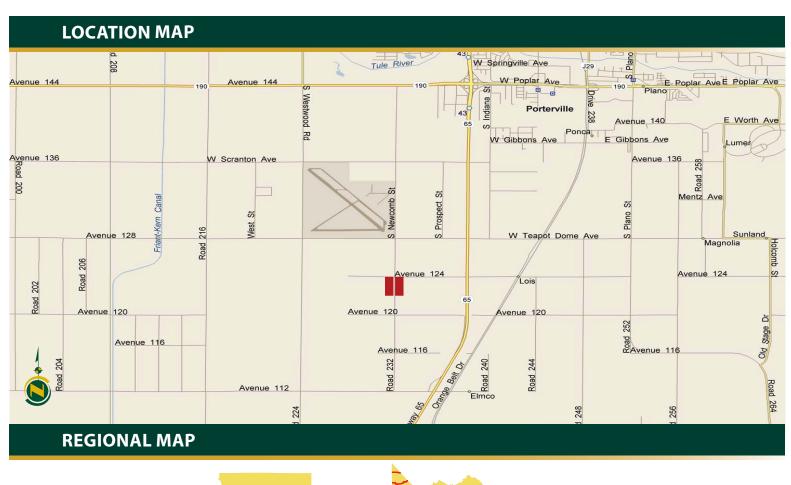

**LOCATION:** 

The property is located on the southwest and southeast corner of Avenue 124 and Road 232 just south of Porterville, California. Road 232 splits the ranch.

**LEGAL:** 

Tulare County APNs: 302-121-014 & 302-125-001