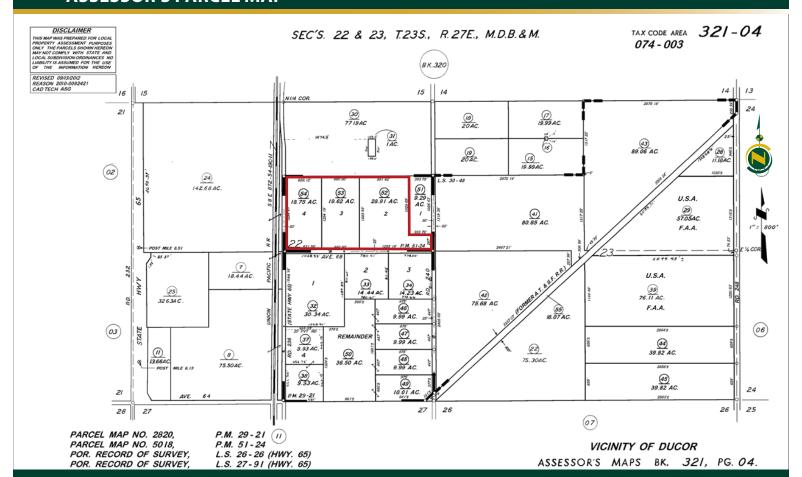

#### **ASSESSOR'S PARCEL MAP**

LOCATION:

The property is located on the north side of Avenue 68 between Road 236 and Road 240, just 1.5 miles north of Ducor, California.

**LEGAL:** 

Tulare County APNs: 321-040-052, 053 & 054.
The property is not under the Williamson Act Contract.