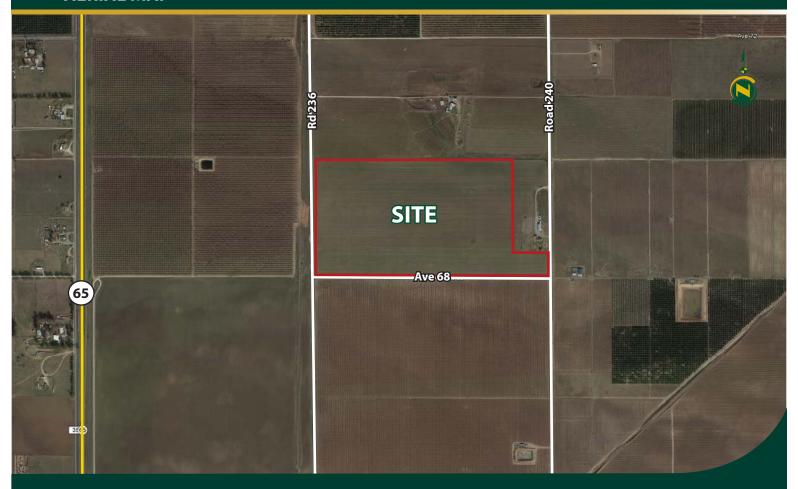

#### **AERIAL MAP**

Water Disclosure: The Sustainable Groundwater Management Act (SGMA) was passed in 2014, requiring groundwater basins to be sustainable by 2040. SGMA requires a Groundwater Sustainability Plan (GSP) by 2020. SGMA may limit the amount of well water that may be pumped from underground aquifers. Buyers and tenants to a real estate transaction should consult with their own water attorney; hydrologist; geologist; civil engineer; or other environmental professional. Additional information is available at: California Department of Water Resources Sustainable Groundwater Management Act Portal - https://sgma.water.ca.gov/portal/Telephone Number: (916) 653-5791

LOCATION:

The property is located on the north side of Avenue 68 between Road 236 and Road 240, just 1.5 miles north of Ducor, California.

**LEGAL:** 

Tulare County APNs: 321-040-052, 053 & 054.
The property is not under the Williamson Act Contract.