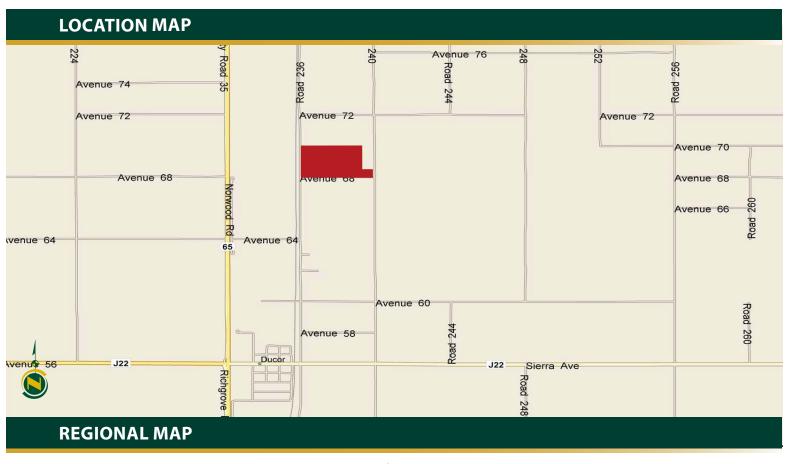

LOCATION:

The property is located on the north side of Avenue 68 between Road 236 and Road 240, just 1.5 miles north of Ducor, California.

**LEGAL:** 

Tulare County APNs: 321-040-052, 053 & 054.
The property is not under the Williamson Act Contract.