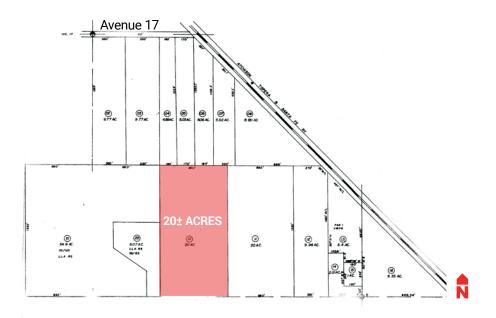

### **20± ACRES**

Price: \$1,390,000 (\$69,500/acre) Located just north of Ericho Drive and Ellis Street

#### LOCATION MAP AND ASSESSOR'S PARCEL MAP

For Additional Information Please Contact: