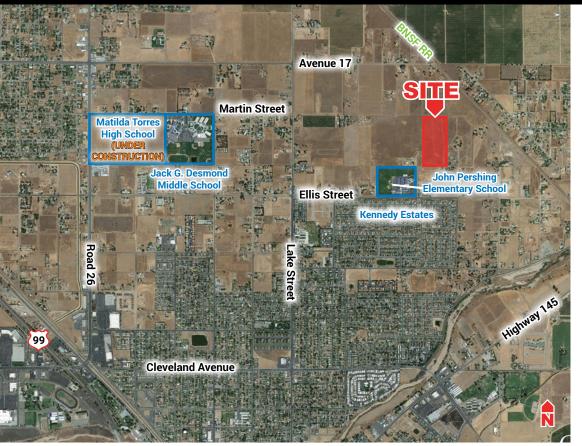

### HIGHLIGHTS

- Substantial growth and development at HWY 99 and Ave 17
- New High School and Middle School within 1<sup>1/2</sup> miles of property
- Within Madera Sphere of Influence
- John Pershing Elementary School is within walking distance

# NEC ERICHO DRIVE & ELLIS STREET - MADERA, CA AVAILABLE FOR SALE