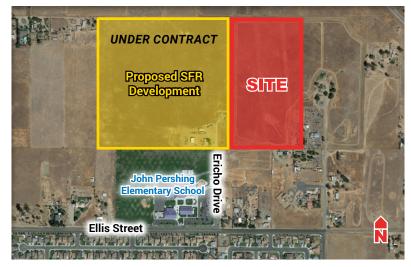

## NEC Ericho Drive & Ellis Street - Madera, California

For Additional Information Please Contact:

### HIGHLIGHTS

- Substantial growth and development at HWY 99 and Ave 17
- New High School and Middle School within 1<sup>1/2</sup> miles of property
- Within Madera Sphere of Influence
- John Pershing Elementary School is within walking distance