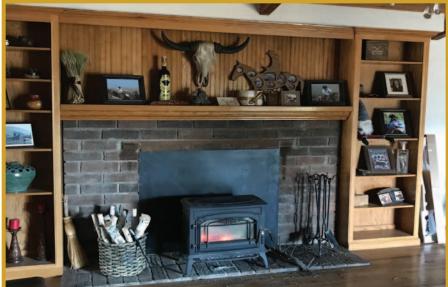

#### PROPERTY DETAILS

**DESCRIPTION:** The 7 V Ranch sits on 995.26± acres with fantastic views of the surrounding countryside and distant mountains. The 4,000± sq. ft., 4-bedroom, 3 bath custom home contains numerous amenities including vaulted ceilings, French doors, a beautiful infinity pool and spa and a 2,000± sq. ft. detached 4-car garage. The kitchen has granite countertops with travertine backsplash and a 6-burner gas range. You will enjoy a large covered patio and wrap-around deck. For the hunters, there is abundant wildlife including deer, pig, quail and often elk crossing through. This is a great equestrian layout.