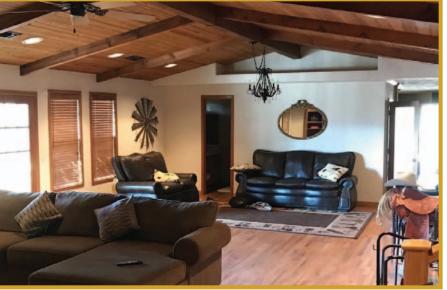

### PROPERTY PHOTOS

### PROPERTY PHOTOS

5

#### PROPERTY DETAILS

**DESCRIPTION:** The 7 V Ranch sits on 995.26± acres with fantastic views of the surrounding countryside and distant mountains. The 4,000± sq. ft., 4-bedroom, 3 bath custom home contains numerous amenities including vaulted ceilings, French doors, a beautiful infinity pool and spa and a 2,000± sq. ft. detached 4-car garage. The kitchen has granite countertops with travertine backsplash and a 6-burner gas range. You will enjoy a large covered patio and wrap-around deck. For the hunters, there is abundant wildlife including deer, pig, quail and often elk crossing through. This is a great equestrian layout.