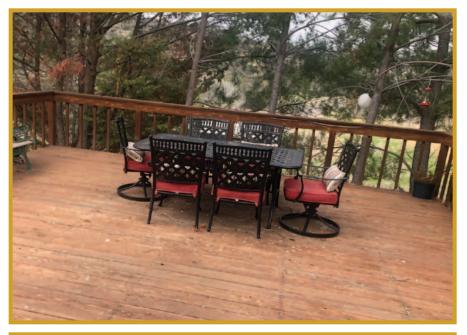

#### PROPERTY DETAILS

**DESCRIPTION:** The 7 V Ranch sits on 995.26± acres with fantastic views of the surrounding countryside and distant mountains. The 4,000± sq. ft., 4-bedroom, 3 bath custom home contains numerous amenities including vaulted ceilings, French doors, a beautiful infinity pool and spa and a 2,000± sq. ft. detached 4-car garage. The kitchen has granite countertops with travertine backsplash and a 6-burner gas range. You will enjoy a large covered patio and wrap-around deck. For the hunters, there is abundant wildlife including deer, pig, quail and often elk crossing through. This is a great equestrian layout.