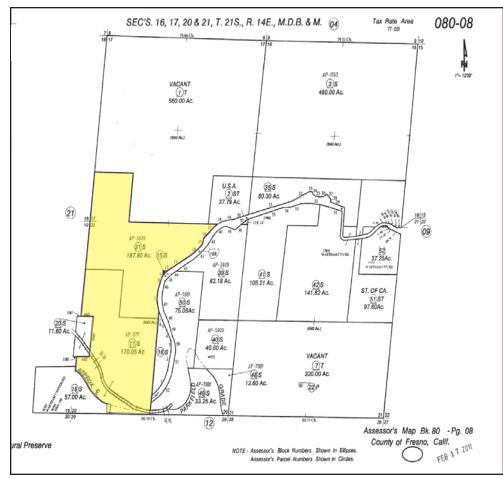

#### ASSESSOR'S PARCEL MAPS

#### **LEGAL DESCRIPTION:**

Fresno County APN's: 080-080-11s, 080-080-31s & 080-210-02s. Zoning is AE-40 (Agricultural Exclusive, 40 acre parcel minimum).

**WILLAMSON ACT:** APN's 080-080-11s & 31s are enrolled in the Williamson Act; APN 080-210-02s is not in the Williamson Act.