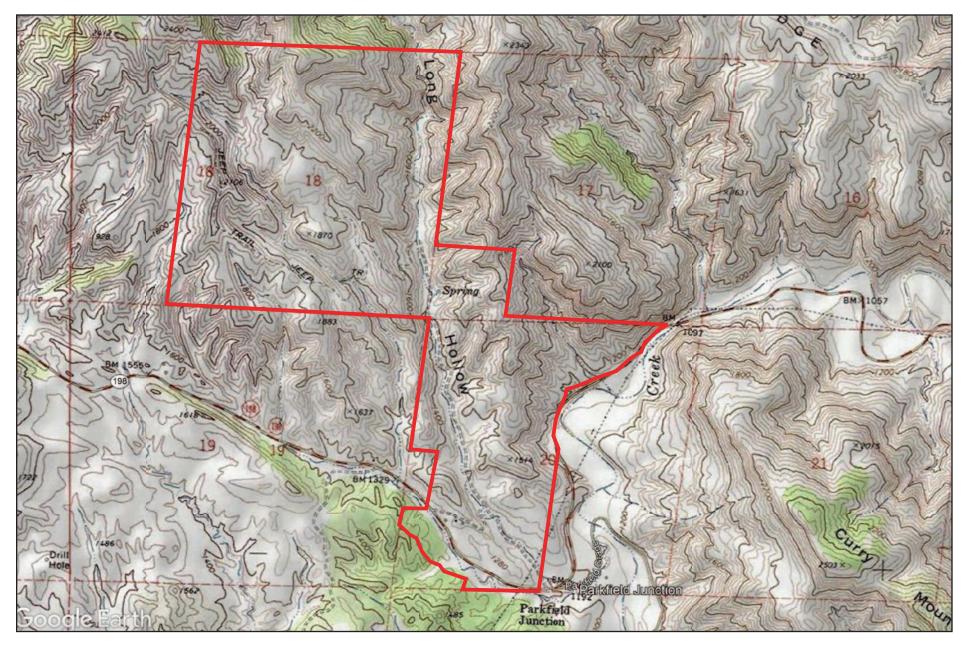

### TOPOGRAPHICAL MAP

App Store

Google Play

San Diego

### 995.26± ACRES Fresno County, CA

**LOCATION:** The 7 V Ranch is located mainly north of Highway 198 approximately 11 miles southwest of Coalinga in Fresno County. The ranch is adjacent to 10,000± acres of BLM land.