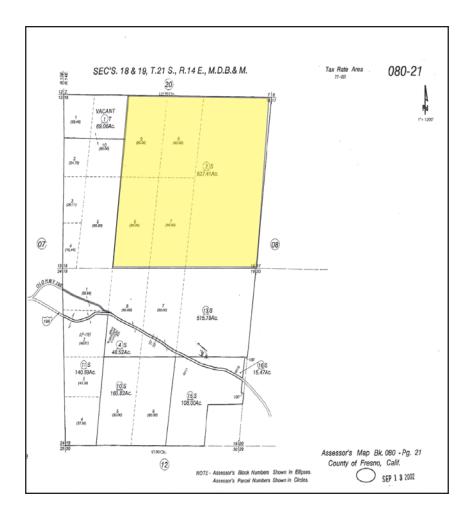

#### ASSESSOR'S PARCEL MAPS

#### **LEGAL DESCRIPTION:**

Fresno County APN's: 080-080-11s, 080-080-31s & 080-210-02s. Zoning is AE-40 (Agricultural Exclusive, 40 acre parcel minimum).

**WILLAMSON ACT:** APN's 080-080-11s & 31s are enrolled in the Williamson Act; APN 080-210-02s is not in the Williamson Act.