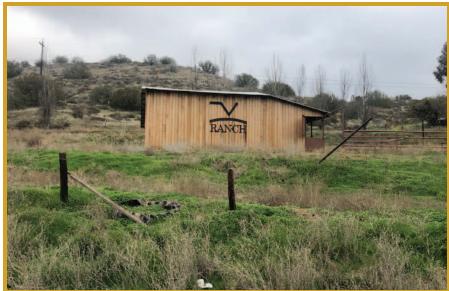

#### **BUILDINGS/IMPROVEMENTS:**

1,500± sq. ft. horse barn that is 2-sided with one side newly redone.

PRICE/TERMS: \$1,600,000 cash at the close of escrow.

#### PROPERTY DETAILS

**DESCRIPTION:** The 7 V Ranch sits on 995.26± acres with fantastic views of the surrounding countryside and distant mountains. The 4,000± sq. ft., 4-bedroom, 3 bath custom home contains numerous amenities including vaulted ceilings, French doors, a beautiful infinity pool and spa and a 2,000± sq. ft. detached 4-car garage. The kitchen has granite countertops with travertine backsplash and a 6-burner gas range. You will enjoy a large covered patio and wrap-around deck. For the hunters, there is abundant wildlife including deer, pig, quail and often elk crossing through. This is a great equestrian layout.