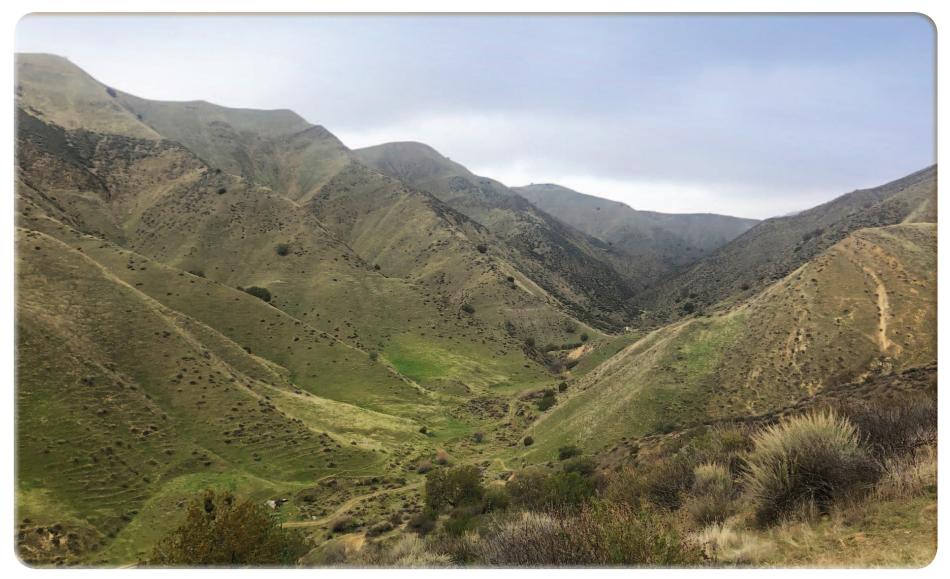

### 995.26± ACRES Fresno County, CA

**LOCATION:** The 7 V Ranch is located mainly north of Highway 198 approximately 11 miles southwest of Coalinga in Fresno County. The ranch is adjacent to 10,000± acres of BLM land.

#### PROPERTY DETAILS

**DESCRIPTION:** The 7 V Ranch sits on 995.26± acres with fantastic views of the surrounding countryside and distant mountains. The 4,000± sq. ft., 4-bedroom, 3 bath custom home contains numerous amenities including vaulted ceilings, French doors, a beautiful infinity pool and spa and a 2,000± sq. ft. detached 4-car garage. The kitchen has granite countertops with travertine backsplash and a 6-burner gas range. You will enjoy a large covered patio and wrap-around deck. For the hunters, there is abundant wildlife including deer, pig, quail and often elk crossing through. This is a great equestrian layout.