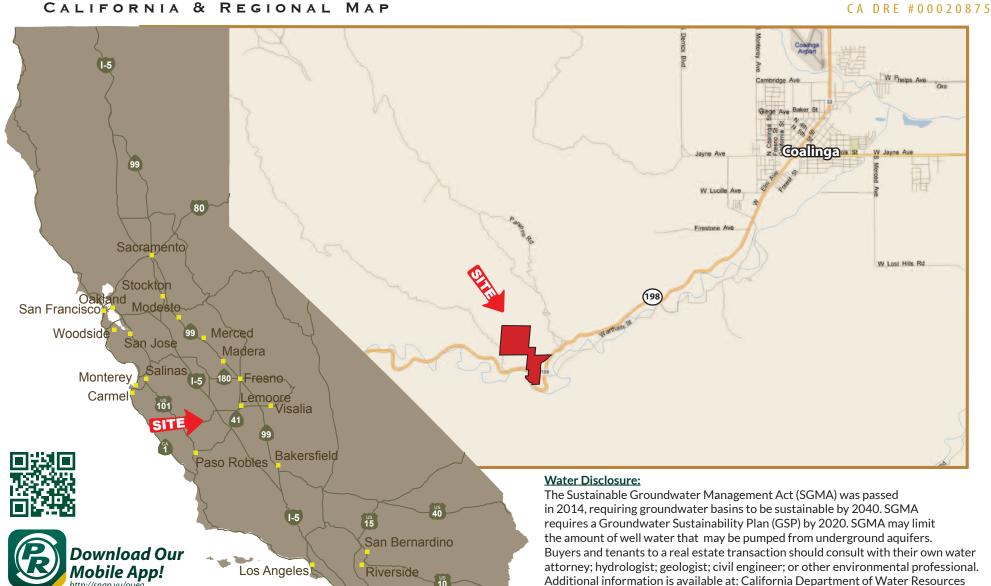

### 995.26± ACRES Fresno County, CA

**LOCATION:** The 7 V Ranch is located mainly north of Highway 198 approximately 11 miles southwest of Coalinga in Fresno County. The ranch is adjacent to 10,000± acres of BLM land.

Address: 39330 W. Highway 198, Coalinga, CA 93210