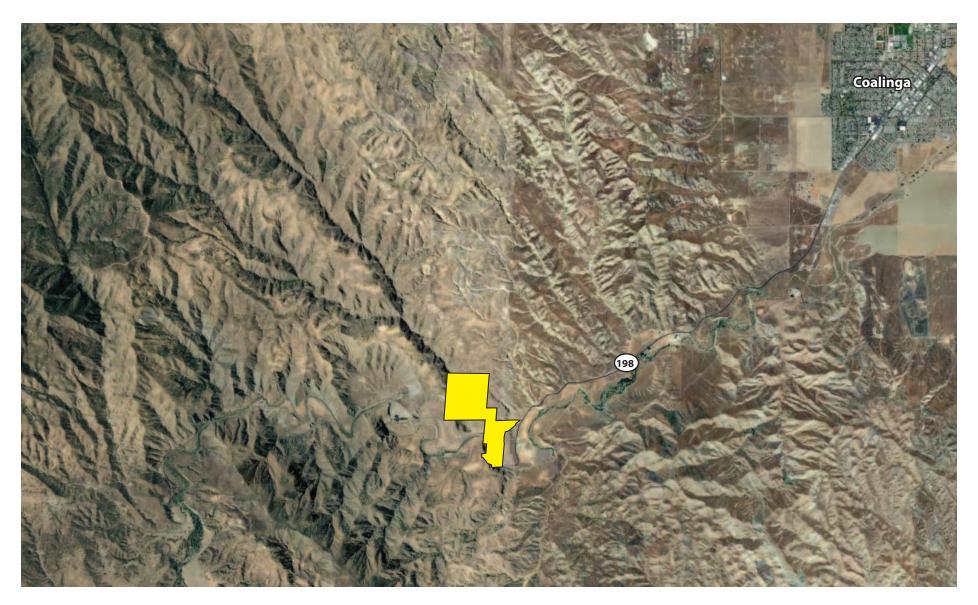

### 995.26± ACRES Fresno County, CA

**LOCATION:** The 7 V Ranch is located mainly north of Highway 198 approximately 11 miles southwest of Coalinga in Fresno County. The ranch is adjacent to 10,000± acres of BLM land.

Address: 39330 W. Highway 198, Coalinga, CA 93210