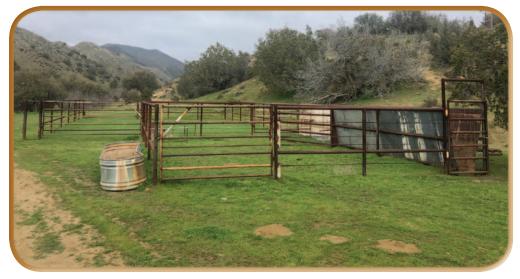

#### **BUILDINGS/IMPROVEMENTS:**

1,500± sq. ft. horse barn that is 2-sided with one side newly redone.

PRICE/TERMS: \$1,600,000 cash at the close of escrow.

### PROPERTY PHOTOS

### PROPERTY PHOTOS

5