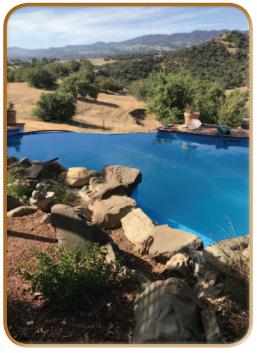

#### PROPERTY DETAILS

**DESCRIPTION:** The 7 V Ranch sits on 995.26± acres with fantastic views of the surrounding countryside and distant mountains. The 4,000± sq. ft., 4-bedroom, 3 bath custom home contains numerous amenities including vaulted ceilings, French doors, a beautiful infinity pool and spa and a 2,000± sq. ft. detached 4-car garage. The kitchen has granite countertops with travertine backsplash and a 6-burner gas range. You will enjoy a large covered patio and wrap-around deck. For the hunters, there is abundant wildlife including deer, pig, quail and often elk crossing through. This is a great equestrian layout.

### PROPERTY PHOTOS

### PROPERTY PHOTOS

5