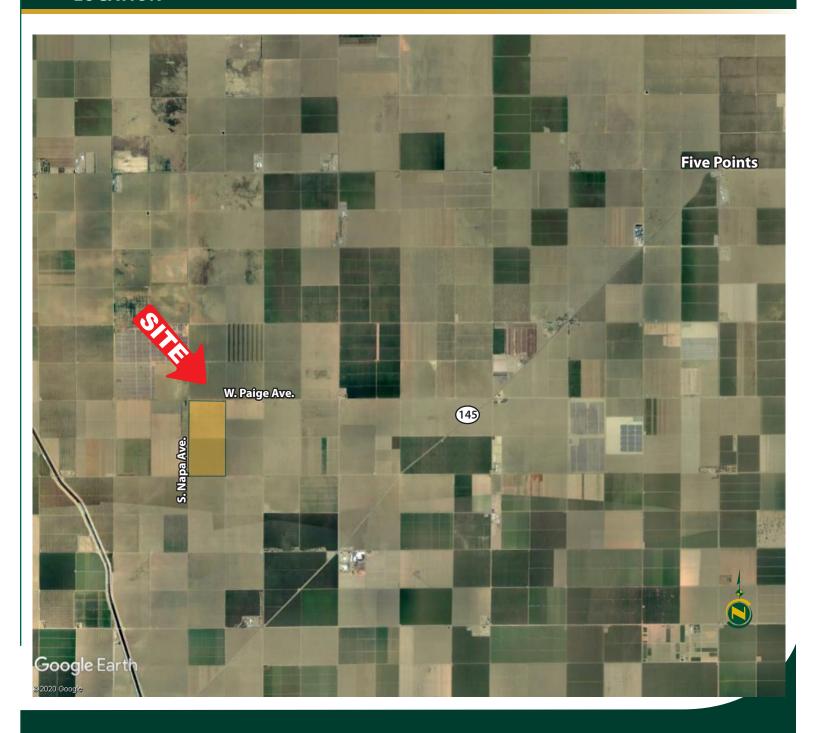

### 320.00± Assessed Acres

\$2,720,000

**LOCATION:** Property is located on the southeast corner of W. Paige Avenue & S. Napa

Avenue, approximately 7 miles southwest of Five Points, CA.

**DESCRIPTION:** 320± assessed acres of open ag land historically farmed to row crops.

#### **LOCATION MAP**

Water Disclosure: The Sustainable Groundwater Management Act (SGMA) was passed in 2014, requiring groundwater basins to be sustainable by 2040. SGMA requires a Groundwater Sustainability Plan (GSP) by 2020. SGMA may limit the amount of well water that may be pumped from underground aquifers. Buyers and tenants to a real estate transaction should consult with their own water attorney; hydrologist; geologist; civil engineer; or other environmental professional. Additional information is available at: California Department of Water Resources Sustainable Groundwater Management Act Portal - https://sgma.water.ca.gov/portal/Telephone Number: (916) 653-5791