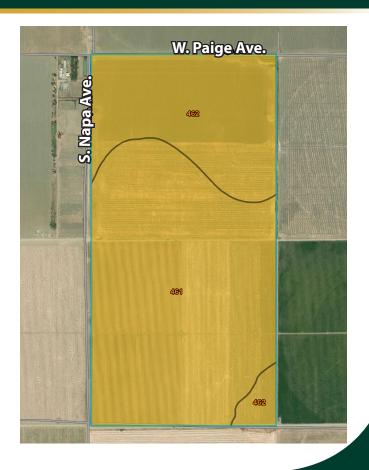

#### **SOILS MAP**

#### **SOILS LEGEND**

461 = Ciervo clay, saline-sodic, wet, 0-1% slopes

462 = Ciervo, wet-Cierco complex saline-sodic, 0-1% slopes