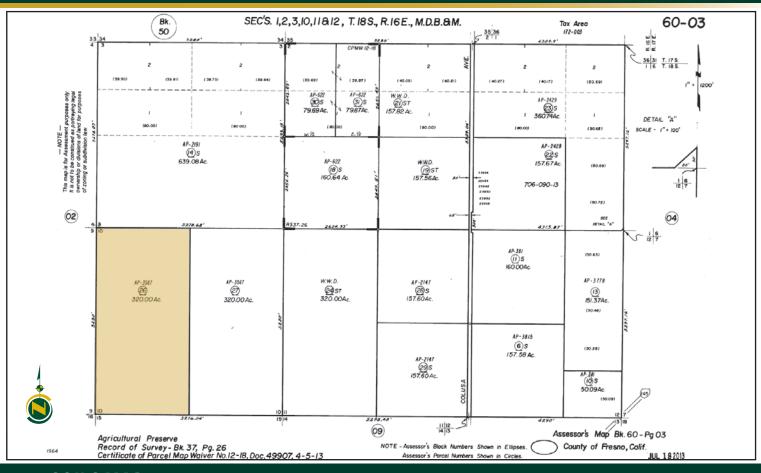

**LEGAL:** Fresno County APN: 060-030-26. Located in the western half of Section 10,

T18S, R16E, M.D.B.&M.

**ZONING:** Zoning is AE-20 (Agricultural Exclusive, 20 acre minimum parcel size). The

property is enrolled in the Williamson Act Land Preserve.

#### **ASSESSOR'S PARCEL MAP**