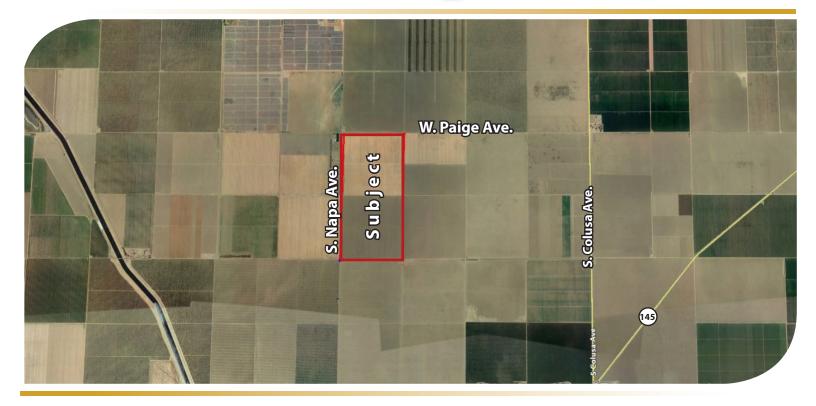

### 320.00± Assessed Acres

\$2,720,000

**LOCATION:** Property is located on the southeast corner of W. Paige Avenue & S. Napa

Avenue, approximately 7 miles southwest of Five Points, CA.

**DESCRIPTION:** 320± assessed acres of open ag land historically farmed to row crops.

**LEGAL:** Fresno County APN: 060-030-26. Located in the western half of Section 10,

T18S, R16E, M.D.B.&M.

**ZONING:** Zoning is AE-20 (Agricultural Exclusive, 20 acre minimum parcel size). The

property is enrolled in the Williamson Act Land Preserve.