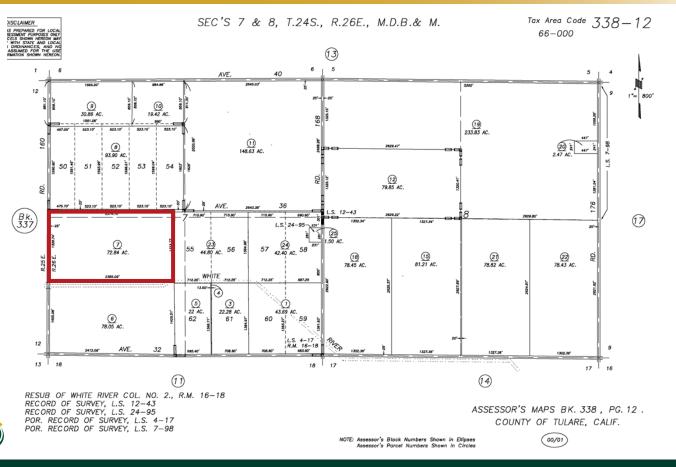

# **ASSESSOR'S PARCEL MAP**

LEGAL: The land is zoned AE-20 by the County of Tulare. The property is enrolled in the Williamson Act. Approx. legal: Portion of the SW ¼ Section 7, Township 24S, Range 26E, MDB&M. Tulare County, CA. APN: 338-120-007.