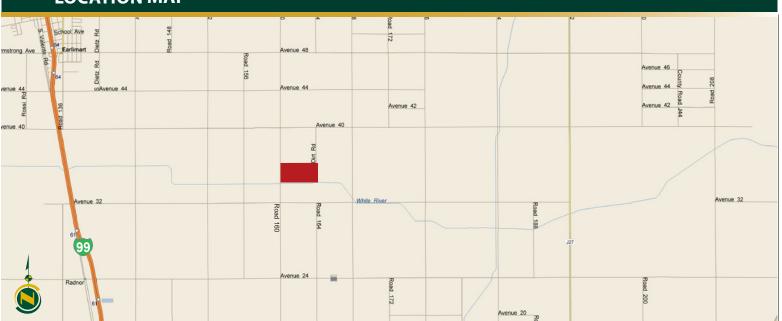

## LOCATION MAP

# 72.84± Acres

**\$2,258,040** (\$31,000±/ac)

- **DESCRIPTION:** This opportunity is located in the desirable farming area of southeast Earlimart, Ca. The subject property is planted to table grapes with V-Gable Trellis. This unique investment opportunity offers tables grapes, income, tax benefits, district water and excellent soils.
- LOCATION: 1/8th mile north of the intersection of the northeast corner of Avenue 32 and Road 160 east of Earlimart, CA. Approximately 44± miles north Bakersfield, 153± miles north of Los Angeles and 196± miles south of Stockton.