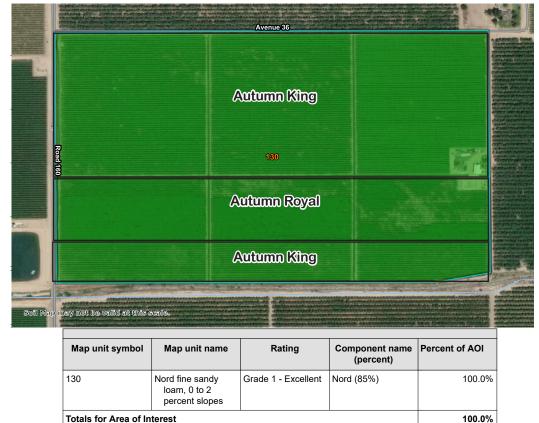

### **SOIL AND FARM MAP**

Totals for Area of Interest

72.84± 71.14±

RANCH 160

SOILS:

100.00±% (130) Nord fine sandy loam, Ca Rev Storie Index rated Grade 1-Excellent.

WATER:

The offering has district water for the vineyard. The land is located in and receives surface water from the Delano-Earlimart Irrigation District through an on-site meter 526. The district entitlement is approximately 2 acre feet at 100% Class 1 allocation; in 2019 there was not a limit on allocated water. In 2020 as of 3-10-2020 the announced allocation is .85AF/acre, subject to change. The district levies two primary charges; in 2020 the Water Use Charge was \$145/acre foot plus lift charges if applicable, and four land-based assessments totaling \$135.86/acre. There is one ag well out of service. Seller reports it is pumping sand. The vineyard is irrigated with drip system, sand media filters with a reservoir.