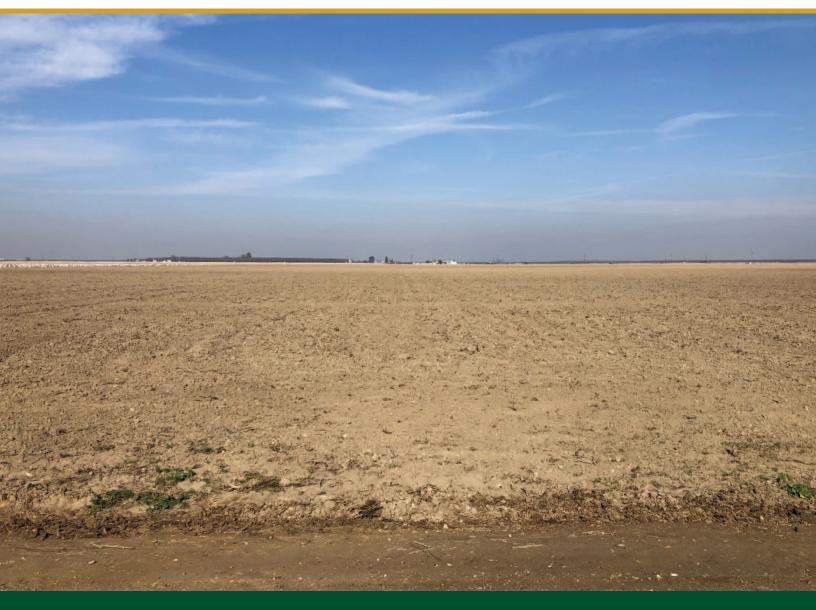

### **PROPERTY PHOTOS**

**165.65 ± Acres** Fresno County, CA

#### PLANTINGS

The property is located in area surrounded by permanent plantings, though has historically been farmed to row crops, including alfalfa, cotton, wheat and corn.