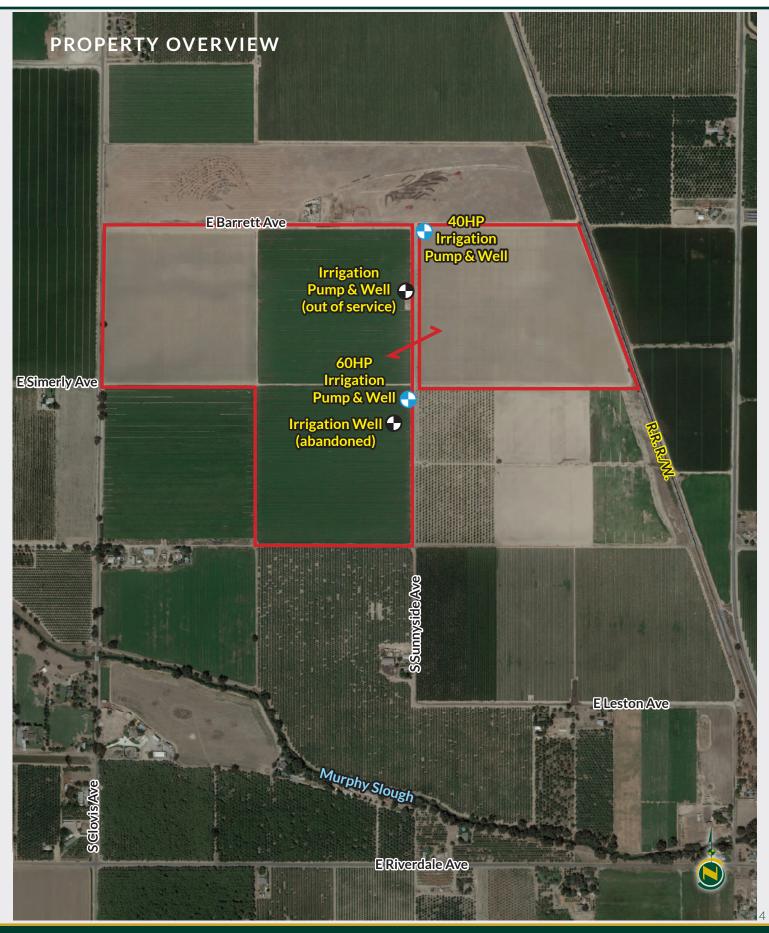

### **PROPERTY LOCATION**

**165.65 ± Acres** Fresno County, CA

#### LOCATION

The southeast corner of Barrett and Clovis Avenues. Approximately 1/2 mile northwest of the community of Laton, California.

#### WATER

Laguna Irrigation District (does not receive surface water). (1) 60 HP Irrigation pump and well (1) 40 HP Irrigation pump and well (1) Irrigation pump and well (out of service) (1) Irrigation well (abandoned) Flood irrigation