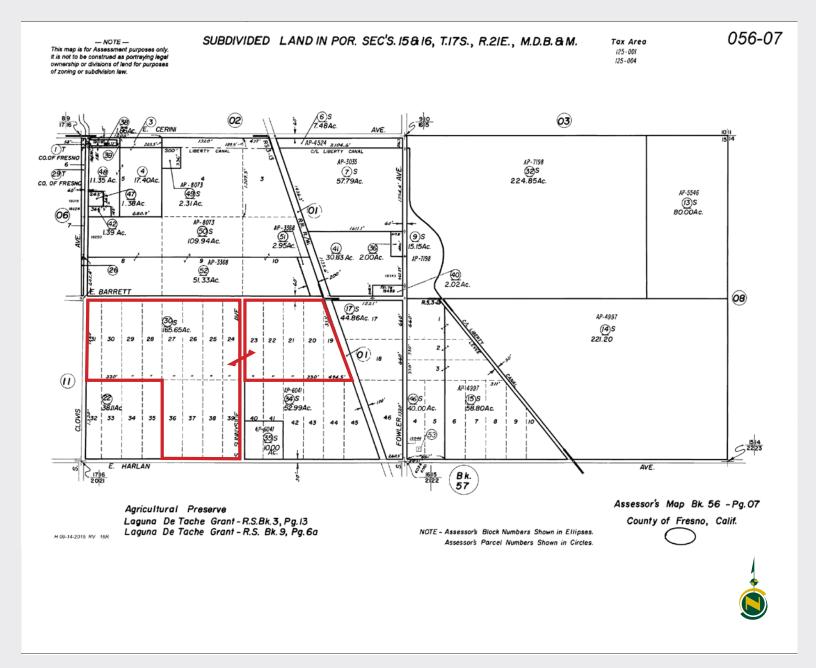

### PARCEL MAP

#### LEGAL DESCRIPTION

A portion of the N 1/2 of the S 1/2 and the SE 1/4 of the SW 1/4 of Section 16, T17S, R12E, M.D.B.&M.

Fresno County APN: 056-070-30s

#### LEGAL DESCRIPTION

A portion of the N 1/2 of the S 1/2 and the SE 1/4 of the SW 1/4 of Section 16, T17S, R12E, M.D.B.&M.

Fresno County APN: 056-070-30s

**165.65 ± Acres** Fresno County, CA