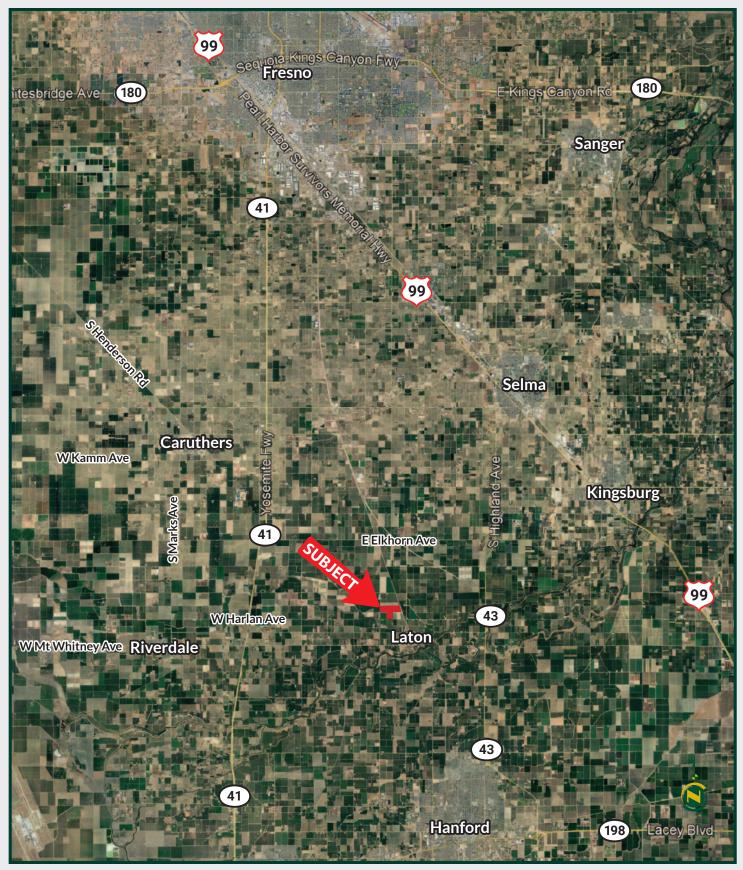

### **PROPERTY LOCATION**

**165.65 ± Acres** Fresno County, CA

#### LOCATION

The southeast corner of Barrett and Clovis Avenues. Approximately 1/2 mile northwest of the community of Laton, California.