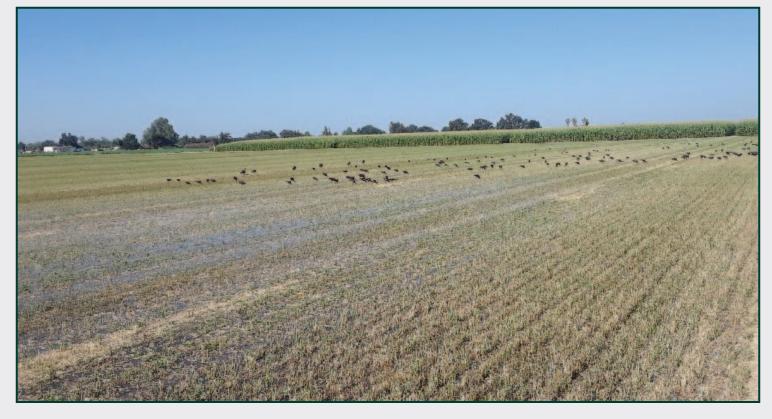

### **PROPERTY PHOTOS**

**165.65 ± Acres** Fresno County, CA

#### PLANTINGS

The property is located in area surrounded by permanent plantings, though has historically been farmed to row crops, including alfalfa, cotton, wheat and corn.

#### WATER

Laguna Irrigation District (does not receive surface water). (1) 60 HP Irrigation pump and well (1) 40 HP Irrigation pump and well (1) Irrigation pump and well (out of service) (1) Irrigation well (abandoned) Flood irrigation