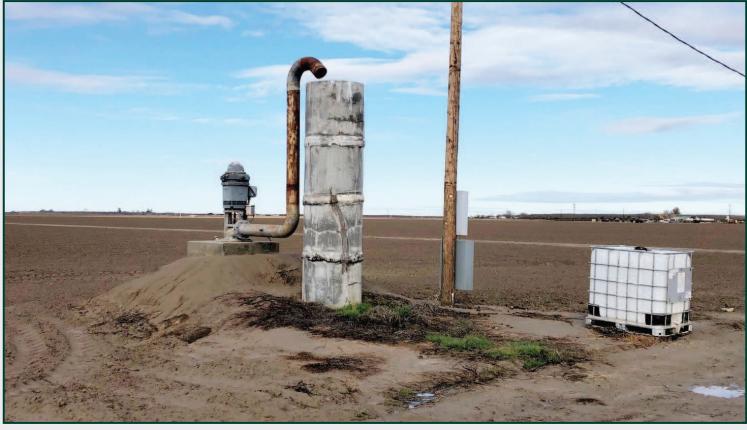

### **PROPERTY PHOTOS**

**165.65 ± Acres** Fresno County, CA

#### WATER

Laguna Irrigation District (does not receive surface water). (1) 60 HP Irrigation pump and well (1) 40 HP Irrigation pump and well (1) Irrigation pump and well (out of service) (1) Irrigation well (abandoned) Flood irrigation