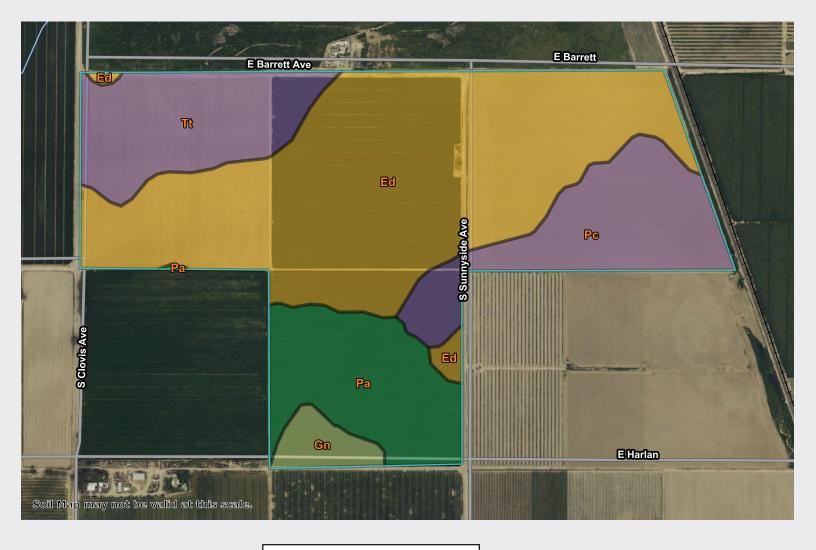

### SOILS MAP

| California Revised Storie Index (CA) |                                                    |
|--------------------------------------|----------------------------------------------------|
| Map unit symbol                      | Map unit name                                      |
| Map unit symbol                      | Map unit name                                      |
| Ed                                   | El Peco fine sandy<br>Ioam                         |
| Gn                                   | Grangeville fine<br>sandy loam, hard<br>substratum |
| Pa                                   | Pachappa loam                                      |
| Pc                                   | Pachappa loam, saline alkali                       |
| Tt                                   | Traver fine sandy loam                             |