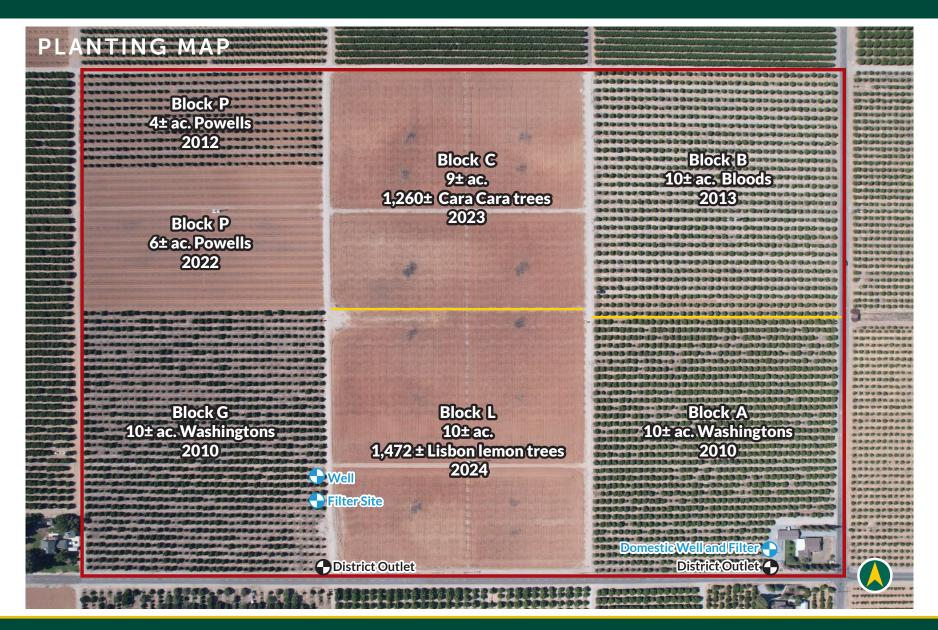

#### **PLANTINGS**

Block A: 10 $\pm$  acres of Washington navels on Carrizo planted in 2010 with 20'x16' spacing.

Block B: 10± acres of Moro Blood oranges planted in 2013 with 22'x18' spacing.

Block C: 9± acres with 1,260 Cara Cara trees on Rich 16-6 rootstock planted in 2023 with 20'x16' spacing.

Block L:  $10\pm$  acres with 1,472 Lisbon lemon trees on Rich 16-6 rootstock planted in 2024 with 21'x14' spacing.

Block P:  $4\pm$  acres of Powells on Carrizo planted in 2012 and  $6\pm$  acres of Powells on Carrizo planted in 2022, all with 20'x18' spacing.

Block G: 10 $\pm$  acres of Washington navels on Carrizo planted in 2010 with 20'x18' spacing.