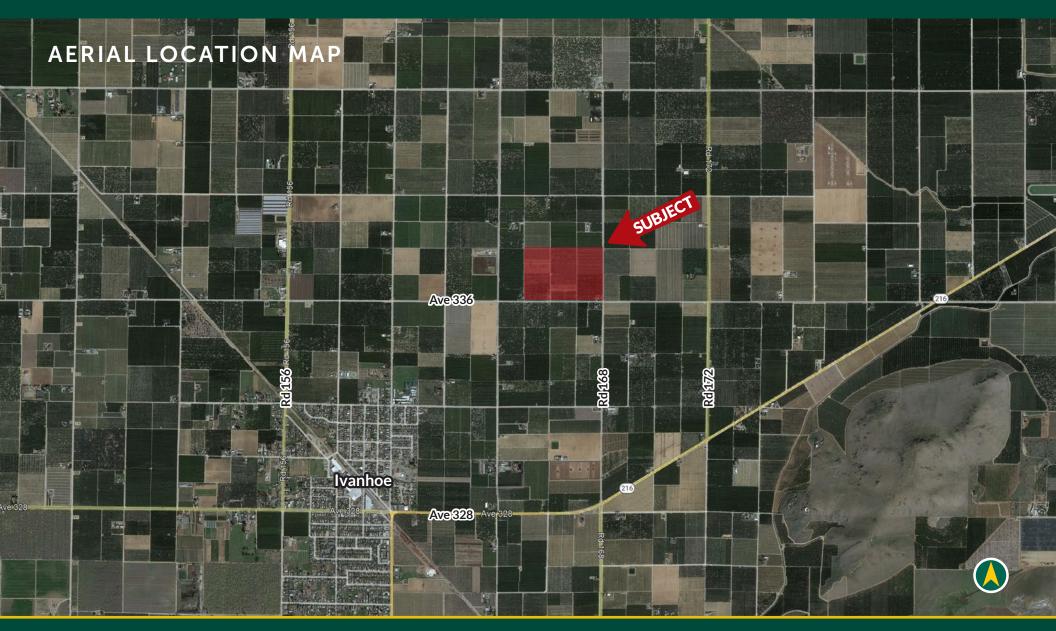

# LOCATION

The property address is 33613 Road 168, Visalia, California. The property is located on the northwest corner of Avenue 336 and Road 168, just north of Ivanhoe, California.