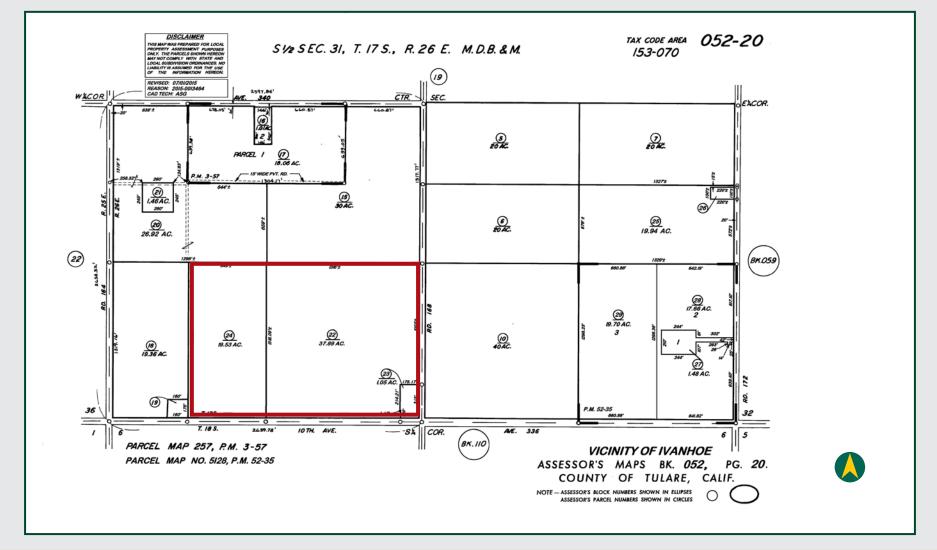

# LEGAL / ZONING

Tulare County APNs: 052-200-022, 023 and 024. The property is zoned AE-20. APNs 052-200-022 and 024 are enrolled in the Williamson Act. APN: 052-200-023 is NOT enrolled in the Williamson Act.

# PARCEL MAP

All information contained herein is deemed reliable but not guaranteed by seller nor broker and should be independently verified by potential buyers. We assume no liability for errors or omissions.