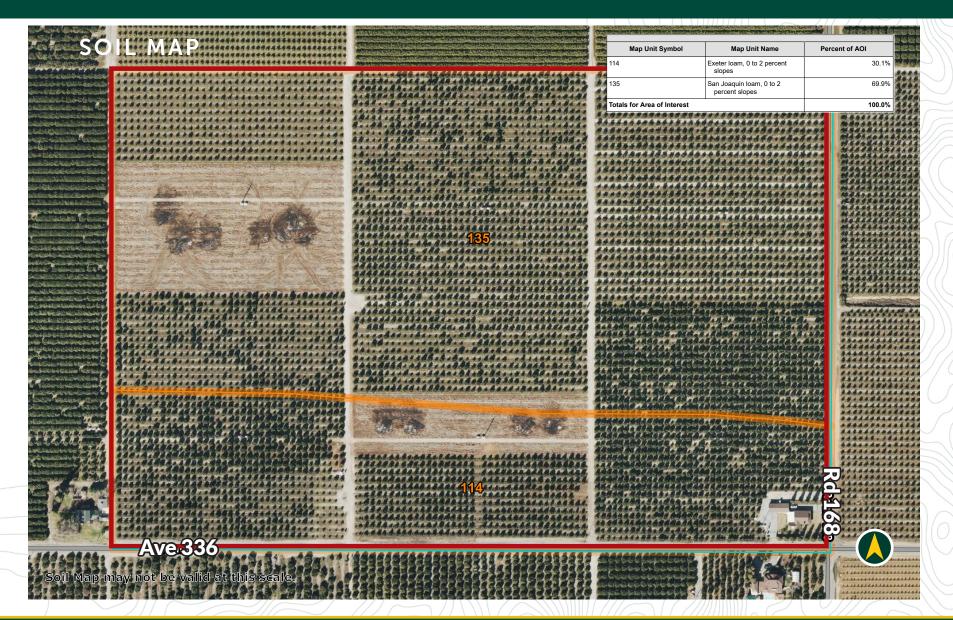

# DESCRIPTION

For sale is well located citrus orchard and home in the desirable farming area of Ivanhoe, California. The property is planted to several varieties of navels and has a well maintained farmhouse on its own legal parcel.