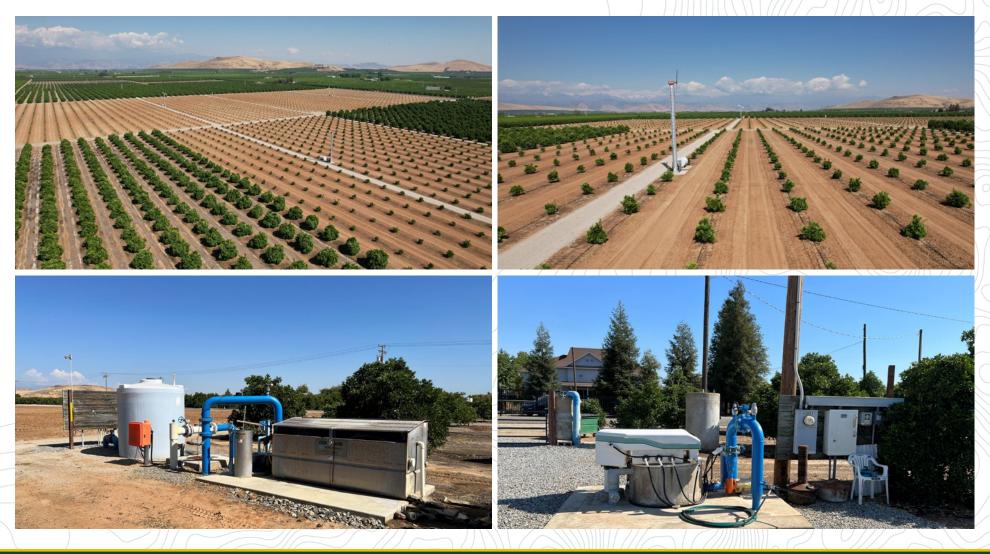

### WATER

Irrigation water is provided by Ivanhoe Irrigation District and one Ag well that was drilled in 2020 to approximately  $300\pm$  deep. There are two meters for Ivanhoe Irrigation District and two filter sites. One is a larger Flowguard stainless filter with a 20±hp booster pump and the other is a fiberglass flow over filter with a new 15±hp booster pump.

# BUILDING

There is a 2,000± square foot home located on the southeast corner of the ranch. The home features 3 bedrooms, 1 bathroom, a large, detached garage, and approximately one acre of land. There is a domestic well that services the house. The occupant of the house would like to have up to six months to vacate.

### **FROST CONTROL**

There are five (5) newer Orchard Rite winch machines with 4-cylinder CAT engines and 1 Tropic Breeze with a Ford 6-cylinder motor. All wind machines are diesel powered and each has a 550-gallon fuel tank. The tanks are owned.