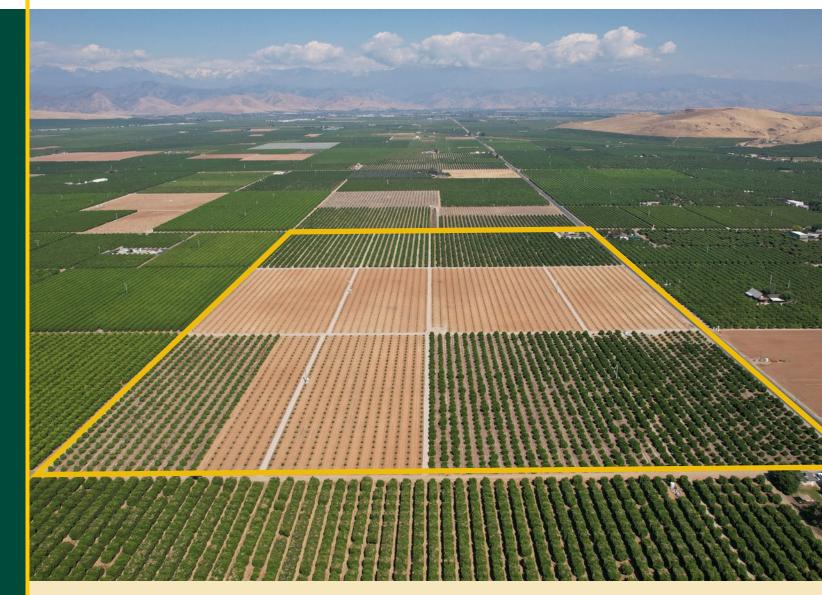

# DESCRIPTION

For sale is well located citrus orchard and home in the desirable farming area of Ivanhoe, California. The property is planted to several varieties of navels and has a well maintained farmhouse on its own legal parcel.

# LOCATION

The property address is 33613 Road 168, Visalia, California. The property is located on the northwest corner of Avenue 336 and Road 168, just north of Ivanhoe, California.