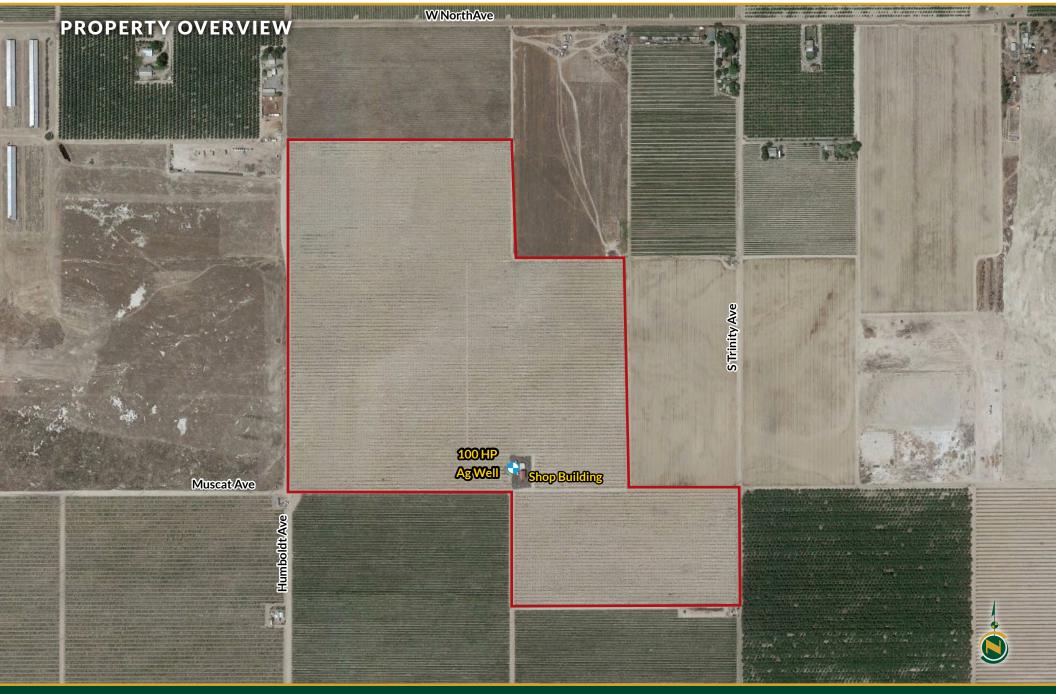

#### DESCRIPTION

Here is an opportunity to purchase 98.99± acres of young pistachios. The property is turn key and located in the desirable farming area of Kerman, California. The land is being farmed to pistachios established in 2019. This investment opportunity offers young pistachios very close to production, well water, productive soils and tax benefits.

#### LOCATION

The property is located on the northeast corner of Muscat Avenue and South Humboldt Avenue in Kerman, CA. 93630.

#### ZONING

A-1 (Light Agriculture).

PLANTINGS Golden Hills pistachios planted in 2019 on UCB-1 rootstock.

WATER Irrigation method: Dual line drip with sand media filters. Water source: (1) 100 HP Ag well.