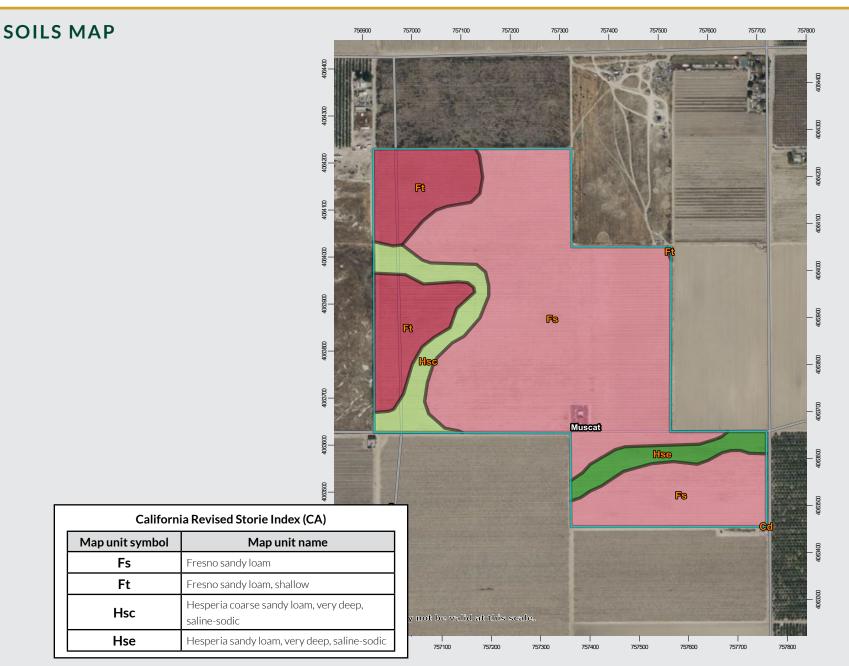

#### SOILS

Fresno sandy loam. Fresno sandy loam, shallow. Hesperia coarse sandy loam, very deep, saline-sodic. Hesperia sandy loam, very deep, saline-sodic. BUILDINGS (1) 1,200± sq. ft. metal shop building.