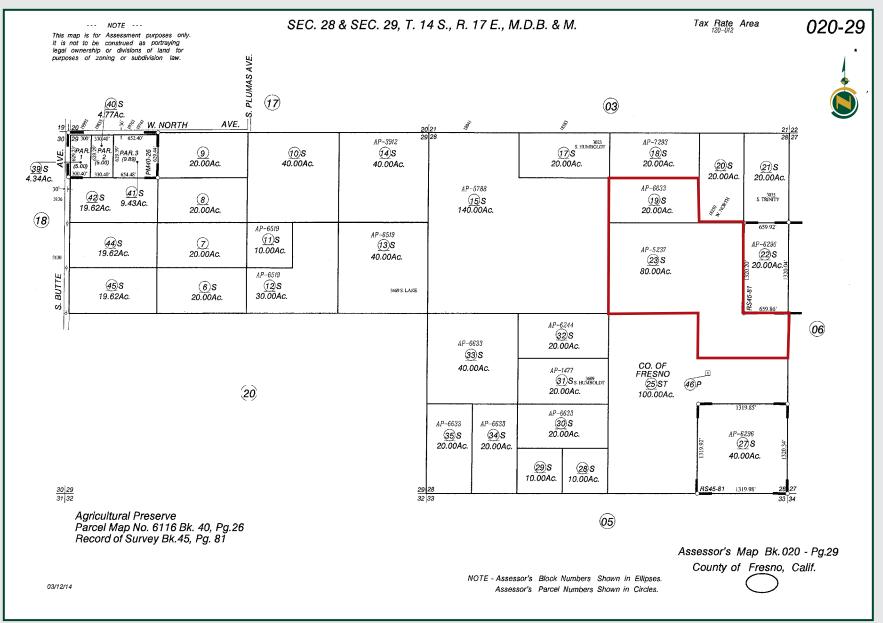

#### LEGAL

Fresno County APN: 020-290-19s and 23s. Located in a portion of Section 28, T14S, R17E, M.D.B.&M.

#### PARCEL MAP

**98.99± Acres** Fresno County, CA