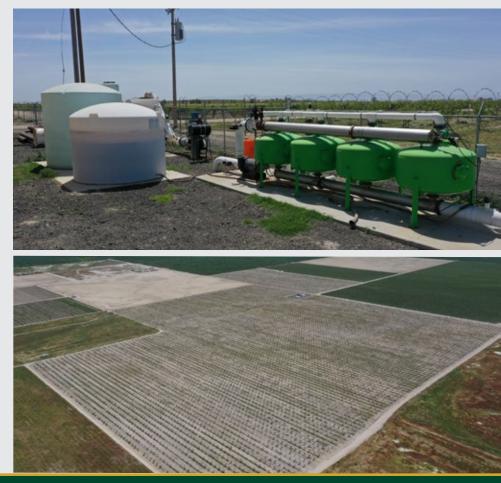

#### ZONING

A-1 (Light Agriculture).

PLANTINGS Golden Hills pistachios planted in 2019 on UCB-1 rootstock.

WATER Irrigation method: Dual line drip with sand media filters. Water source: (1) 100 HP Ag well.