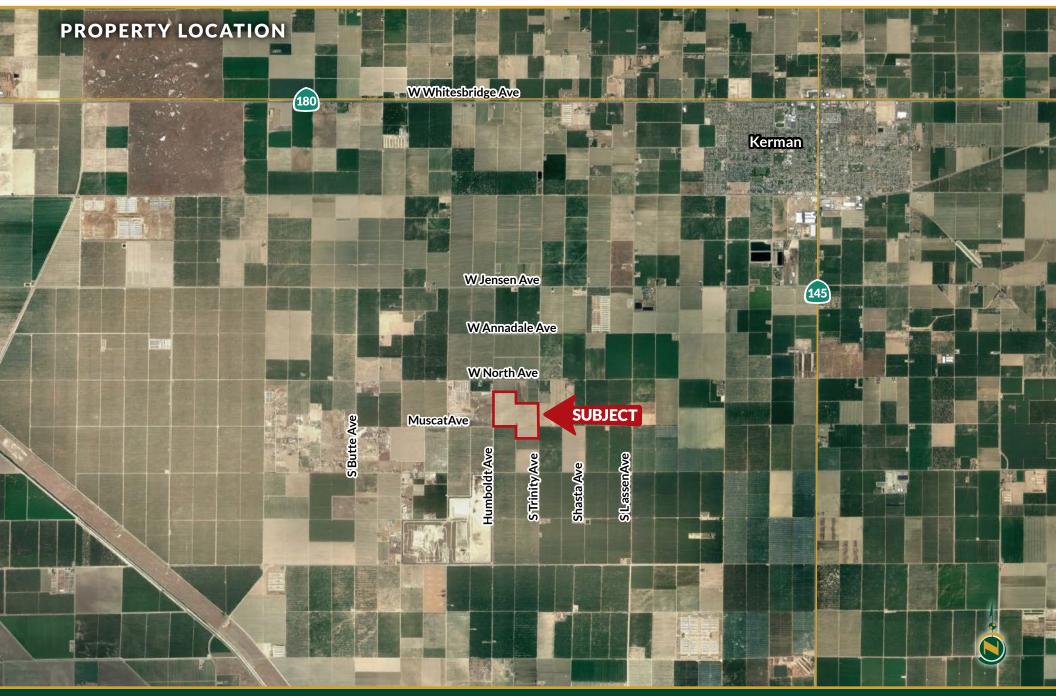

#### LOCATION

The property is located on the northeast corner of Muscat Avenue and South Humboldt Avenue in Kerman, CA. 93630.