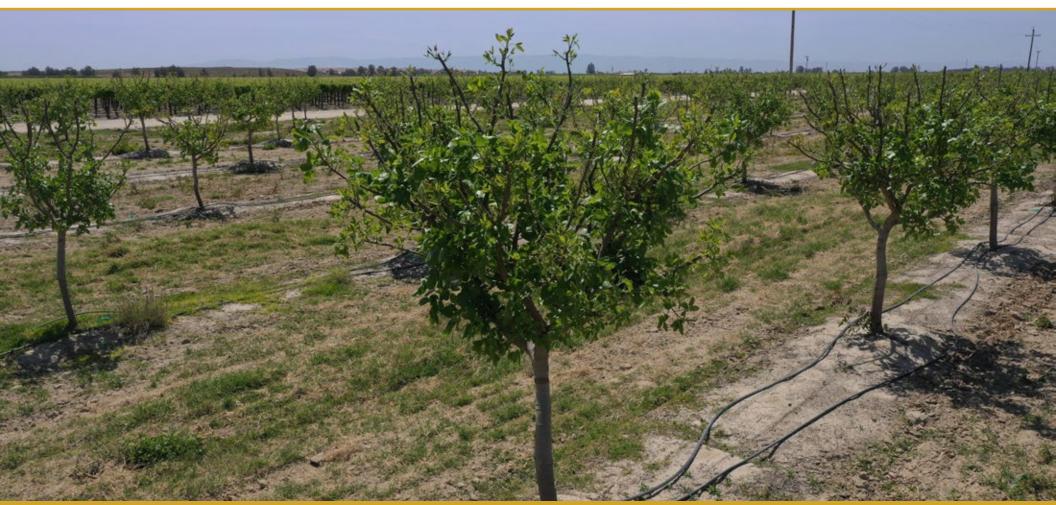

### **PROPERTY PHOTOS**

#### DESCRIPTION

Here is an opportunity to purchase 98.99± acres of young pistachios. The property is turn key and located in the desirable farming area of Kerman, California. The land is being farmed to pistachios established in 2019. This investment opportunity offers young pistachios very close to production, well water, productive soils and tax benefits.

#### ZONING

A-1 (Light Agriculture).

PLANTINGS Golden Hills pistachios planted in 2019 on UCB-1 rootstock.

WATER Irrigation method: Dual line drip with sand media filters. Water source: (1) 100 HP Ag well.