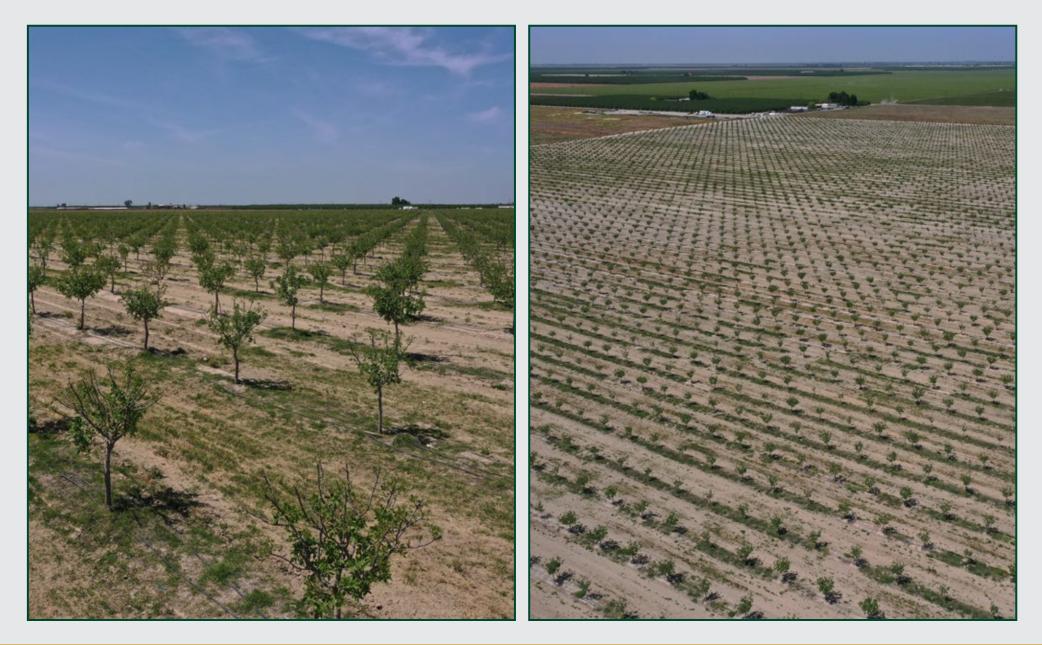

APN: 020-290-19s and 23s. Located in a portion of Section 28, T14S, R17E, M.D.B.&M.

#### ZONING

A-1 (Light Agriculture).

PLANTINGS Golden Hills pistachios planted in 2019 on UCB-1 rootstock.

WATER Irrigation method: Dual line drip with sand media filters. Water source: (1) 100 HP Ag well.

#### SOILS

Fresno sandy loam. Fresno sandy loam, shallow. Hesperia coarse sandy loam, very deep, saline-sodic. Hesperia sandy loam, very deep, saline-sodic. BUILDINGS (1) 1,200± sq. ft. metal shop building.

#### PRICE/TERMS

\$2,750,000 (\$27,781/acre) cash at the close of escrow.



### **98.99± Acres** Fresno County, CA





### **98.99± Acres** Fresno County, CA







5

### **98.99± Acres** Fresno County, CA



#### PARCEL MAP



**98.99± Acres** Fresno County, CA



### **PROPERTY PHOTOS**



### **98.99± Acres** Fresno County, CA





## **Offices Serving The Central Valley**

**FRESNO** 7480 N. Palm Ave, Ste 101 Fresno, CA 93711 559.432.6200

VISALIA 3447 S. Demaree Street Visalia, CA 93277 559.732.7300 BAKERSFIELD 4900 California Ave., #210B Bakersfield, CA 93309 661.334.2777











#### Water Disclosure: The Sustainable

Groundwater Management Act (SGMA) was passed in 2014, requiring groundwater basins to be sustainable by 2040. SGMA requires a Groundwater Sustainability Plan (GSP) by 2020. SGMA may limit the amount of well water that may be pumped from underground aquifers. Buyers and tenants to a real estate transaction should consult with their own water attorney; hydrologist; geologist; civil engineer; or other environmental professional. Additional information is