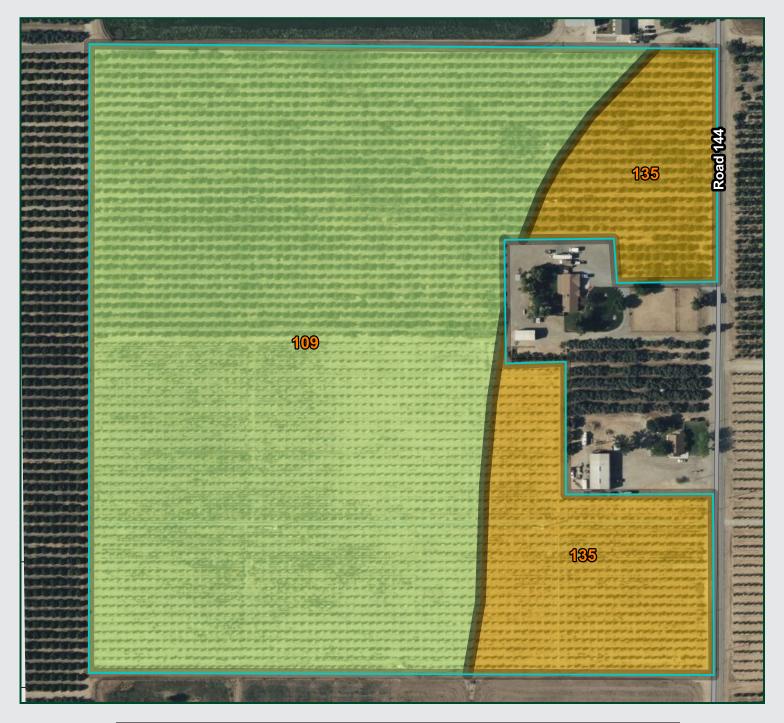

### **SOILS MAP**

| California Revised Storie Index (CA) |                                                   |                |             |
|--------------------------------------|---------------------------------------------------|----------------|-------------|
| Map unit symbol                      | Map unit name                                     | Rating         | Percent AOI |
| 109                                  | Crosscreek-Kai association, 0 to 2 percent slopes | Grade 2 - Good | 76.2%       |
| 135                                  | San Joaquin Ioam, 0 to 2 percent slopes           | Grade 4 - Poor | 23.8%       |
| Totals for Area of Interest          |                                                   |                | 100.0%      |