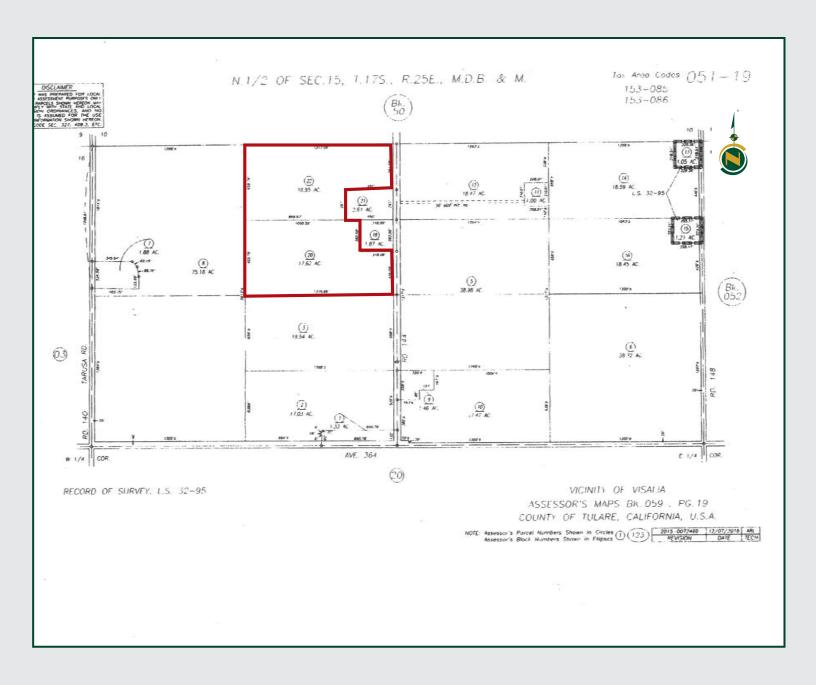

#### LEGAL

Tulare County APN 051-190-020 (17.62 $\pm$  acres) and APN 051-190-022 (16.95 $\pm$  acres). The parcels are located in a portion of the NE  $\frac{1}{4}$  of the NW  $\frac{1}{4}$  of Section 15: 17/25

### PARCEL MAP