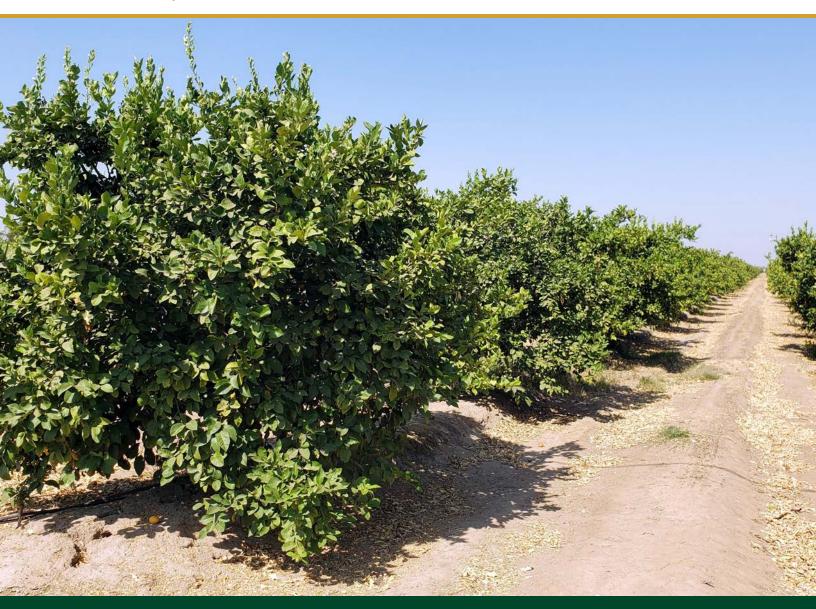

### DESCRIPTION

This Tulare County opportunity consists of two parcels planted with young lemons. The orchard also has four propane powered wind machines to go along with the two pumps and wells. The two blocks are irrigated by fan jets fed by a newer filter station.

#### PLANTINGS

The 17.62± acre block is planted to Lisbon Lemon 8A on Volka Mariana rootstock. They are approximately 4 years old. The 16.95± acre block is planted to Lisbon Lemon 8A on Trifoliate rootstock. They are approximately 7 years old.