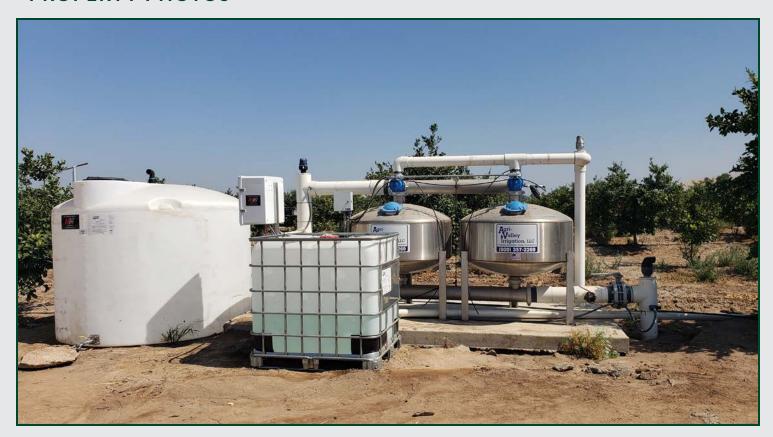

### WATER

Two ag pumps and wells go through a newer filtration system that feeds a fan jet irrigation system.

### **PROPERTY PHOTOS**