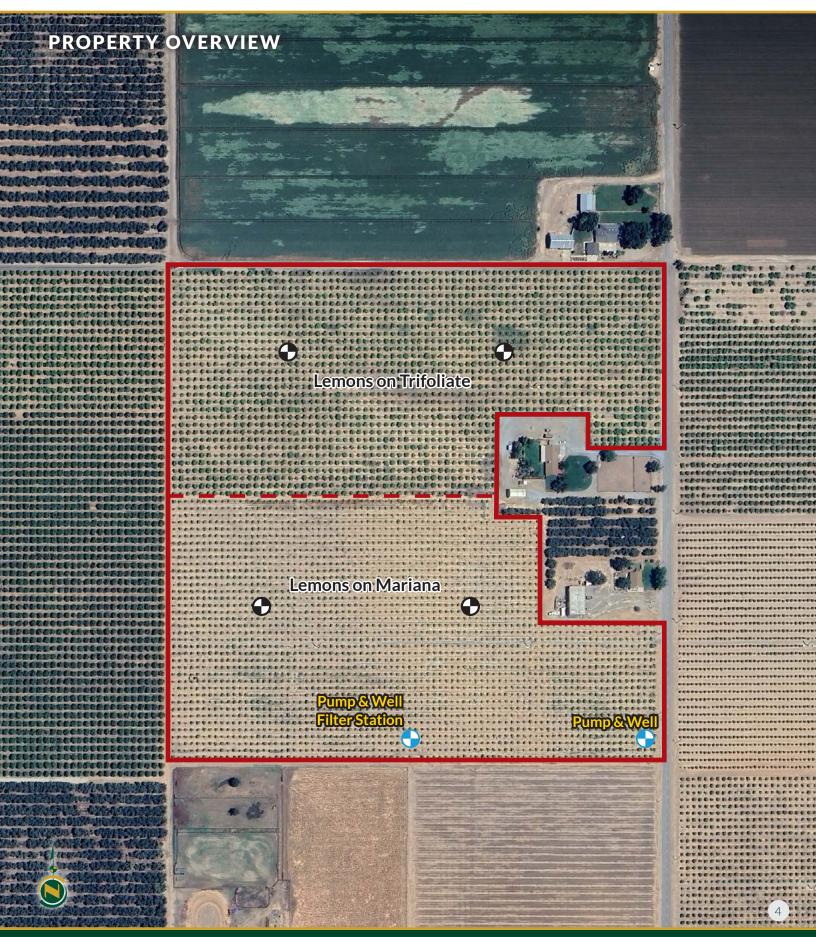

### DESCRIPTION

This Tulare County opportunity consists of two parcels planted with young lemons. The orchard also has four propane powered wind machines to go along with the two pumps and wells. The two blocks are irrigated by fan jets fed by a newer filter station.

#### PLANTINGS

The 17.62± acre block is planted to Lisbon Lemon 8A on Volka Mariana rootstock. They are approximately 4 years old. The 16.95± acre block is planted to Lisbon Lemon 8A on Trifoliate rootstock. They are approximately 7 years old.

### WATER

Two ag pumps and wells go through a newer filtration system that feeds a fan jet irrigation system.