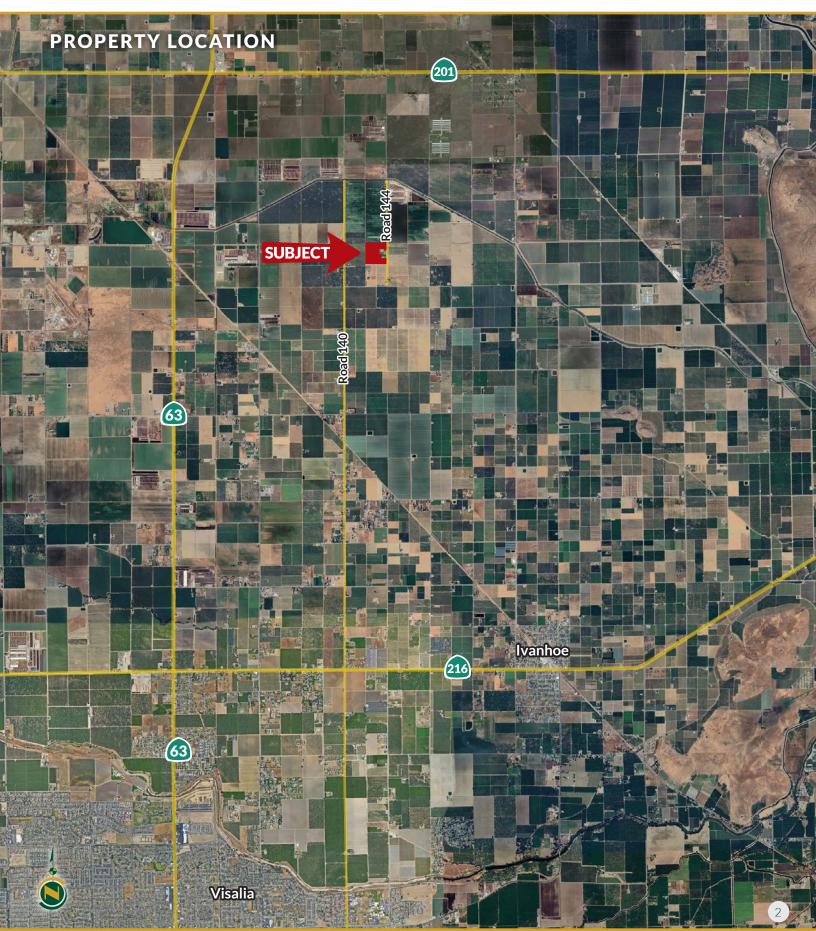

### LOCATION

The property is located on the west side of Road 144 between Avenue 364 and Avenue 368. The street address is 36713 Road 144, Visalia, CA 93292.

#### LEGAL

Tulare County APN 051-190-020 (17.62 $\pm$  acres) and APN 051-190-022 (16.95 $\pm$  acres). The parcels are located in a portion of the NE  $\frac{1}{4}$  of the NW  $\frac{1}{4}$  of Section 15: 17/25