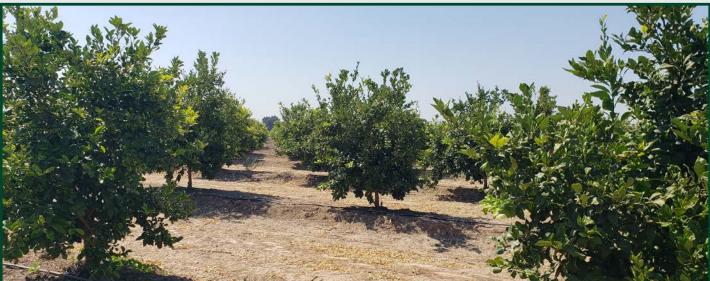

### **PROPERTY PHOTOS**

### PROPERTY PHOTOS

Water Disclosure: The Sustainable Groundwater Management Act (SGMA) was passed in 2014, requiring groundwater basins to be sustainable by 2040. SGMA requires a Groundwater Sustainability Plan (GSP) by 2020. SGMA may limit the amount of well water that may be pumped from underground aquifers. Buyers and tenants to a real estate transaction should consult with their own water attorney; hydrologist; geologist; civil engineer; or other environmental professional.

#### PLANTINGS

The 17.62± acre block is planted to Lisbon Lemon 8A on Volka Mariana rootstock. They are approximately 4 years old. The 16.95± acre block is planted to Lisbon Lemon 8A on Trifoliate rootstock. They are approximately 7 years old.