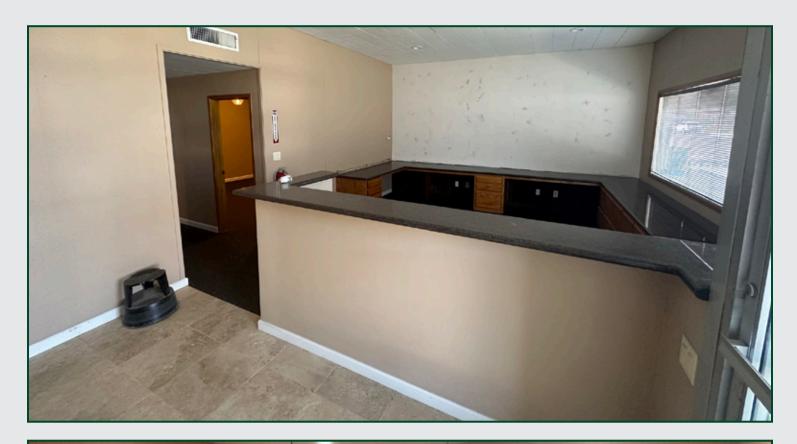

### DESCRIPTION

This 1,200± square foot building was recently updated and was previously used as office space. There is a large front reception area with granite counter tops and tile flooring, along with three offices, concrete block safe room, private restroom, and a storage/ server room. The building is 1,200± square feet on a 3,751± square foot lot (0.086± acres).

## **PROPERTY PHOTOS**

**MERCED COUNTY, CA** 