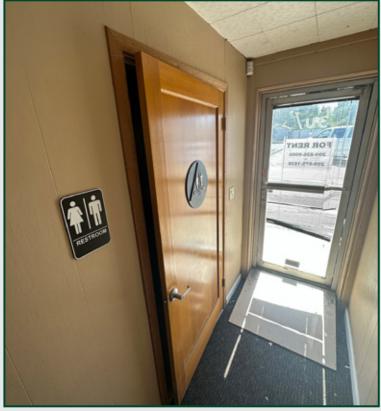

## **PROPERTY PHOTOS**

**MERCED COUNTY, CA** 

## **PROPERTY PHOTOS**

**MERCED COUNTY. CA** 

### DESCRIPTION

This 1,200± square foot building was recently updated and was previously used as office space. There is a large front reception area with granite counter tops and tile flooring, along with three offices, concrete block safe room, private restroom, and a storage/ server room. The building is 1,200± square feet on a 3,751± square foot lot (0.086± acres).