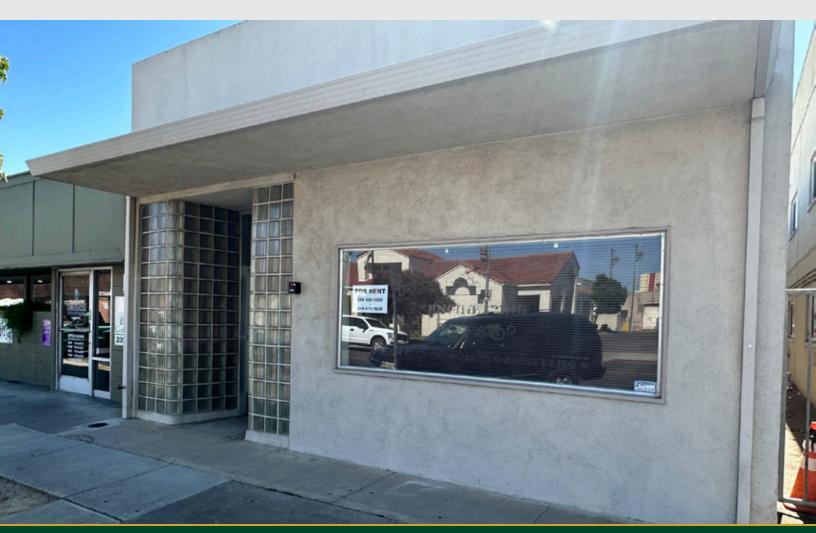

## **PROPERTY PHOTOS**

**MERCED COUNTY, CA** 

## **PROPERTY PHOTOS**

**MERCED COUNTY. CA** 

### PROPERTY PHOTOS

Water Disclosure: The Sustainable Groundwater Management Act (SGMA) was passed in 2014, requiring groundwater basins to be sustainable by 2040. SGMA requires a Groundwater Sustainability Plan (GSP) by 2020. SGMA may limit the amount of well water that may be pumped from underground aquifers. Buyers and tenants to a real estate transaction should consult with their own water attorney; hydrologist; geologist; civil engineer; or other environmental professional.