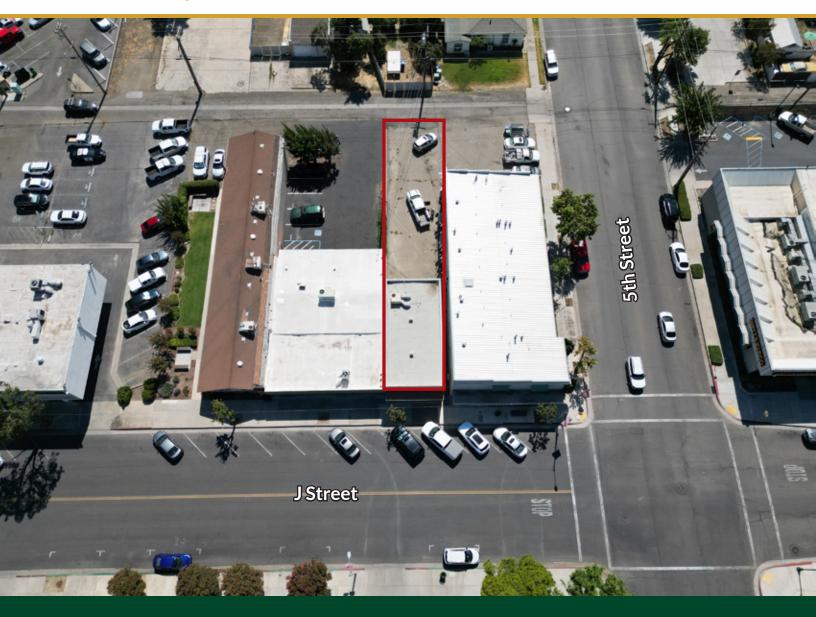

### DESCRIPTION

This 1,200± square foot building was recently updated and was previously used as office space. There is a large front reception area with granite counter tops and tile flooring, along with three offices, concrete block safe room, private restroom, and a storage/ server room. The building is 1,200± square feet on a 3,751± square foot lot (0.086± acres).

#### LOCATION

This commercial building is located in the heart of Los Banos' downtown commercial district at 507 J Street, Los Banos, CA 93635. Nearby businesses include City Hall, Wells Fargo, law offices, chiropractor, and beauty salon.