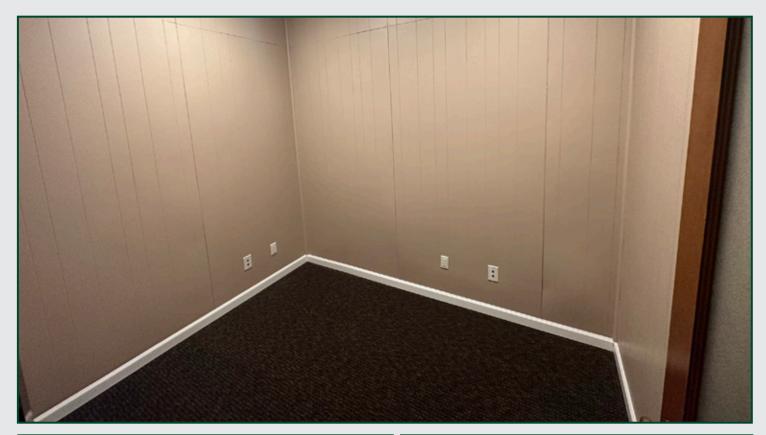

### DESCRIPTION

This 1,200± square foot building was recently updated and was previously used as office space. There is a large front reception area with granite counter tops and tile flooring, along with three offices, concrete block safe room, private restroom, and a storage/ server room. The building is 1,200± square feet on a 3,751± square foot lot (0.086± acres).

### PROPERTY PHOTOS

Water Disclosure: The Sustainable Groundwater Management Act (SGMA) was passed in 2014, requiring groundwater basins to be sustainable by 2040. SGMA requires a Groundwater Sustainability Plan (GSP) by 2020. SGMA may limit the amount of well water that may be pumped from underground aquifers. Buyers and tenants to a real estate transaction should consult with their own water attorney; hydrologist; geologist; civil engineer; or other environmental professional.