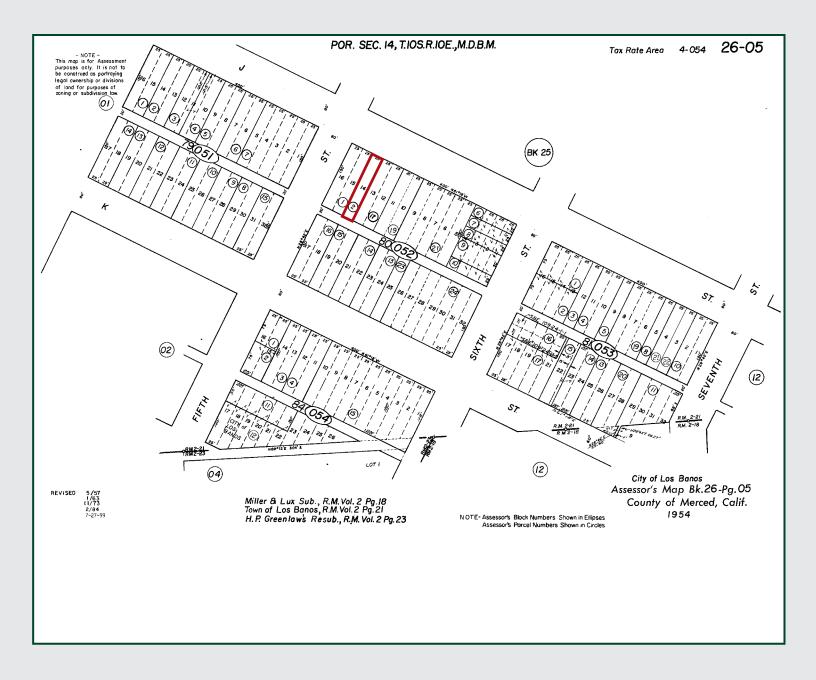

### LEGAL

Merced County APN: 026-052-002 Located in a portion of Section 14, T10S, R10E, M.D.B.&M.

## PARCEL MAP

**MERCED COUNTY, CA** 