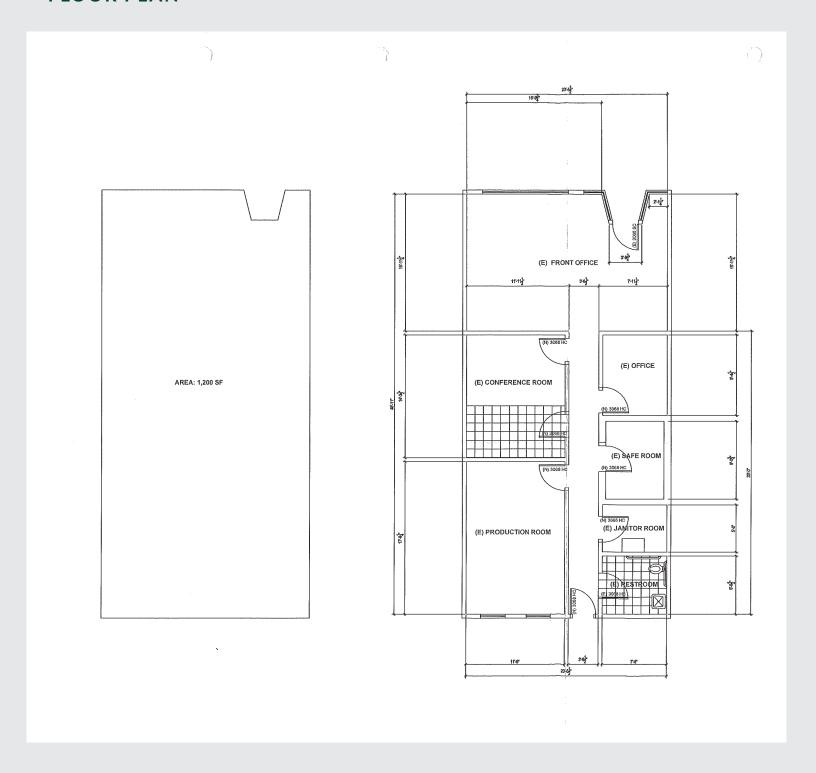

### DESCRIPTION

This 1,200± square foot building was recently updated and was previously used as office space. There is a large front reception area with granite counter tops and tile flooring, along with three offices, concrete block safe room, private restroom, and a storage/ server room. The building is 1,200± square feet on a 3,751± square foot lot (0.086± acres).

## **FLOOR PLAN**

**MERCED COUNTY, CA** 