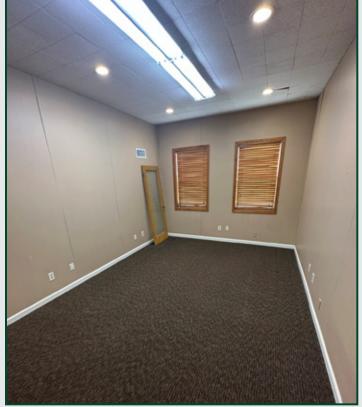

## **PROPERTY PHOTOS**

**MERCED COUNTY, CA** 

## **PROPERTY PHOTOS**

**MERCED COUNTY. CA** 

### DESCRIPTION

This 1,200± square foot building was recently updated and was previously used as office space. There is a large front reception area with granite counter tops and tile flooring, along with three offices, concrete block safe room, private restroom, and a storage/ server room. The building is 1,200± square feet on a 3,751± square foot lot (0.086± acres).