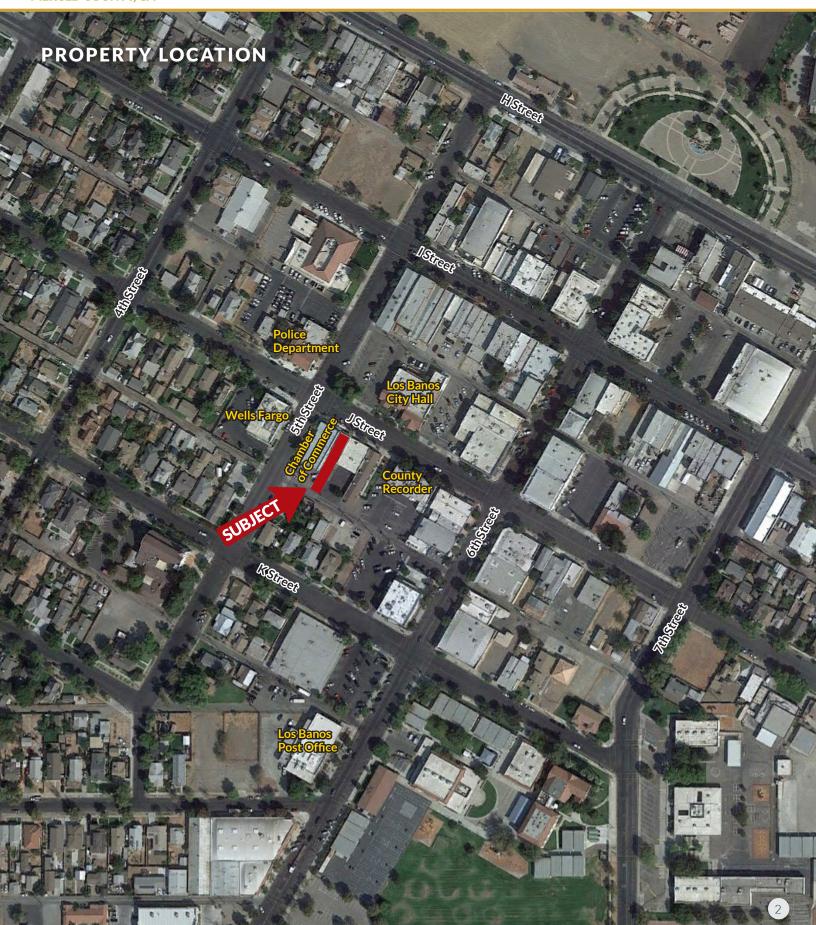

#### LOCATION

This commercial building is located in the heart of Los Banos' downtown commercial district at 507 J Street, Los Banos, CA 93635. Nearby businesses include City Hall, Wells Fargo, law offices, chiropractor, and beauty salon.