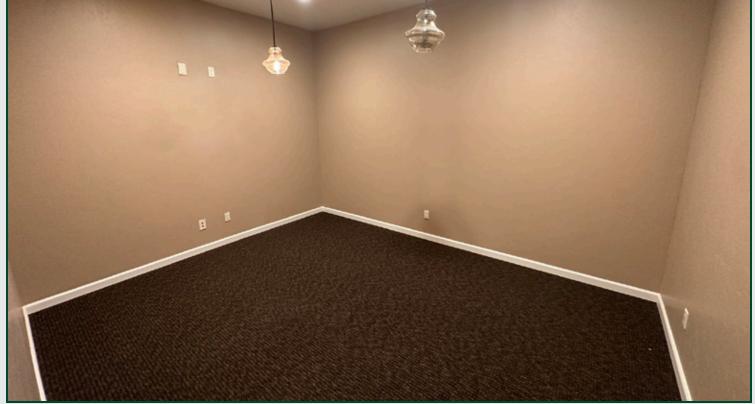

### DESCRIPTION

This 1,200± square foot building was recently updated and was previously used as office space. There is a large front reception area with granite counter tops and tile flooring, along with three offices, concrete block safe room, private restroom, and a storage/ server room. The building is 1,200± square feet on a 3,751± square foot lot (0.086± acres).

## **PROPERTY PHOTOS**

**MERCED COUNTY. CA** 