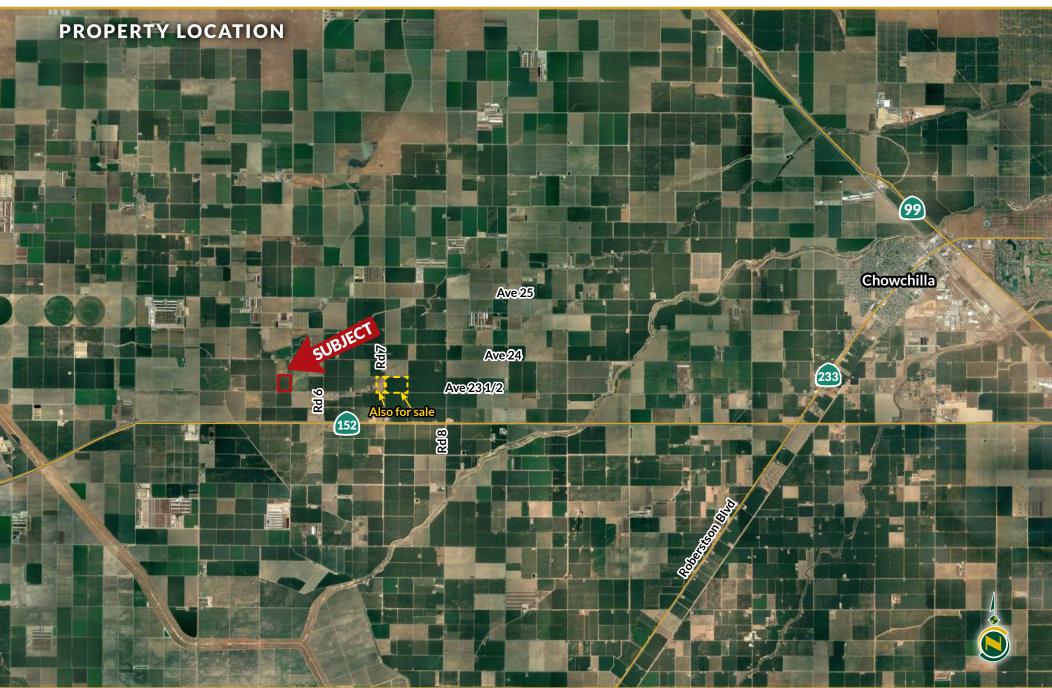

### LOCATION

Located a half mile to the west on Avenue  $23 \, \frac{1}{2}$  just a quarter mile north of Highway 152.

### LEGAL

Madera County APN: 020-040-004, located in a portion of Section 4, T10S, R14E, M. D. B.&M.