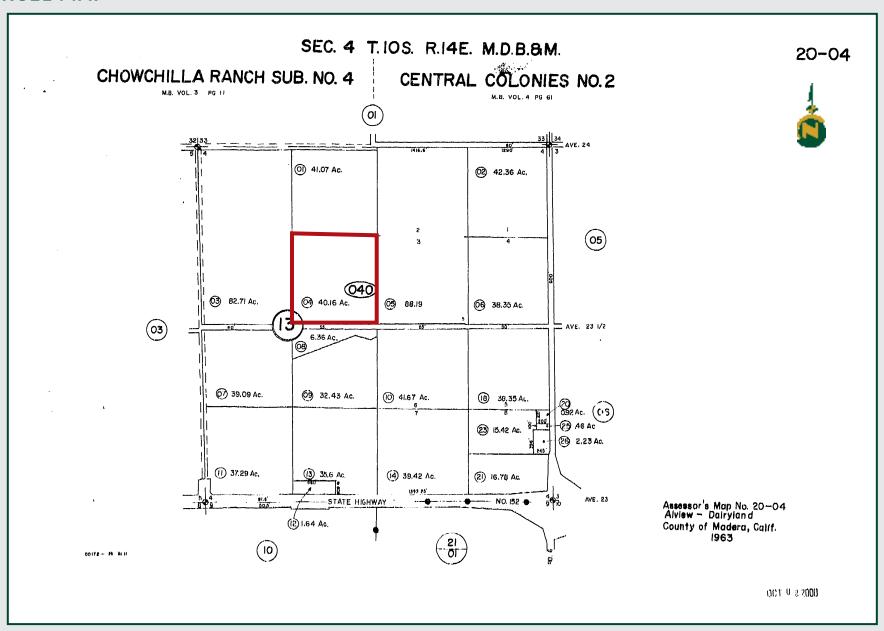

### LEGAL

Madera County APN: 020-040-004, located in a portion of Section 4, T10S, R14E, M. D. B.&M.

### PARCEL MAP