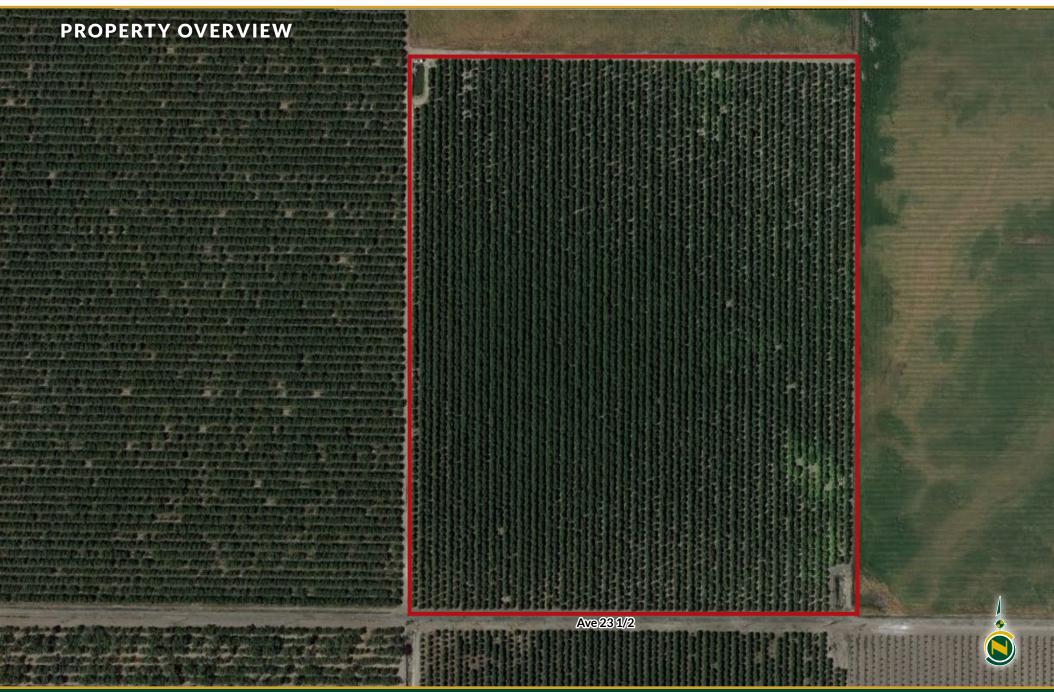

#### DESCRIPTION

40.16± acres of Nonpareil and Monterey almonds planted in 2013.

### PLANTINGS

| Acres  | Variety     | Plant Date | Spacing | Irrigation |
|--------|-------------|------------|---------|------------|
| 40.16± | NP/Monterey | 2013       | 21'x14' | Drip       |