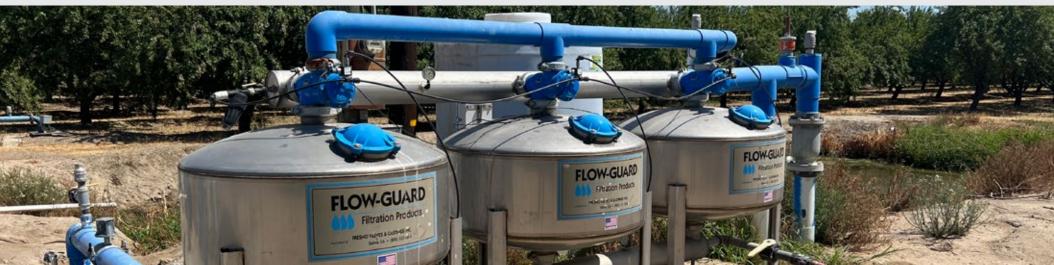

#### WATER

30 hp, 450 gpm well and a 15 hp 290 gpm well connected to 3 sand filters for drip irrigation. There is a Chowchilla Water District outtake located 1/4 mile south of this block. There is an easement to the outtake for a pipeline that has not been installed yet.

### **PROPERTY PHOTO**