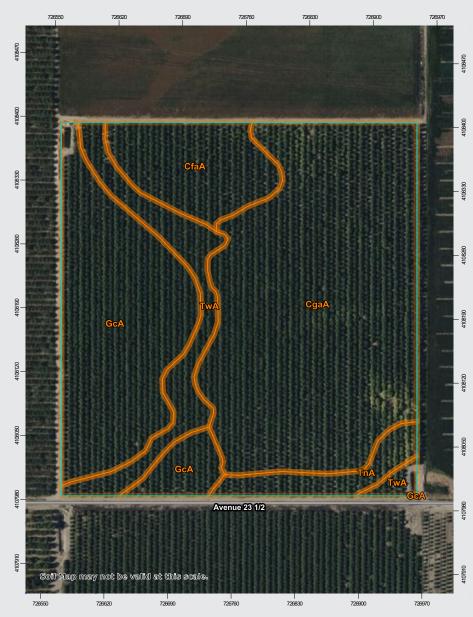

#### SOILS

See soils map included.

# **40.16± Acres**Madera County, CA

**SOILS MAP** 