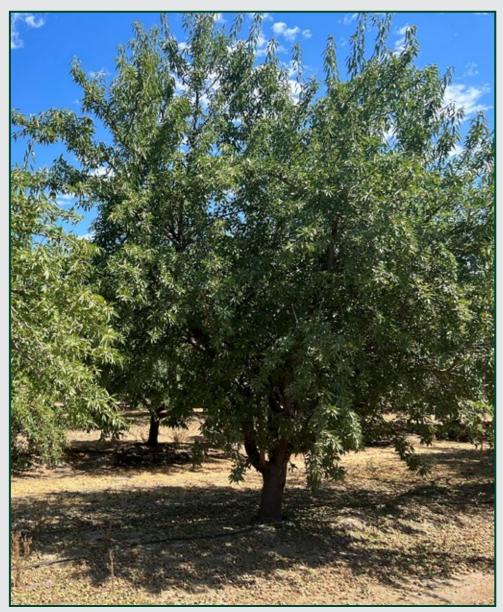

### **PROPERTY PHOTO**

#### DESCRIPTION

40.16± acres of Nonpareil and Monterey almonds planted in 2013.