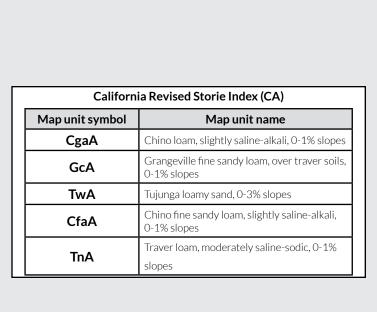

#### SOILS

See soils map included.

# **40.16± Acres**Madera County, CA

**SOILS MAP** 