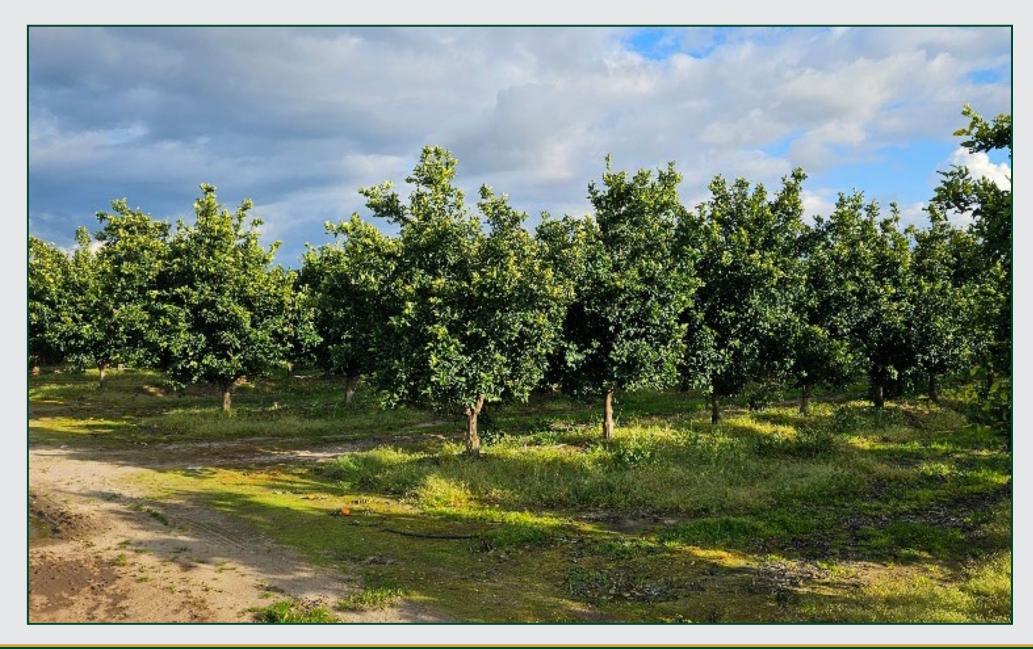

#### DESCRIPTION

Very desirable property located in the Fresno Irrigation District. Property is comprised of almonds, Tangos and open ground.

#### LEGAL

41.60± acres. Fresno County APN: 309-070-18. Located in a portion of Section 25, T13S, R22E, M.D.B.&M.

ZONING AE-20 (Agricultural Exclusive, 20 acre minimum parcel size).

PLANTINGS 11.0± acs. almonds, 19 years old 50% Nonpareil, 25% Wood Colony, 25% Aldrich 7.50± acs. Tangos on Carizzo Rootstock, 6 years old 22.60± acs. open ground

#### **PROPERTY PHOTOS**

**41.60± Acres** Fresno County, CA