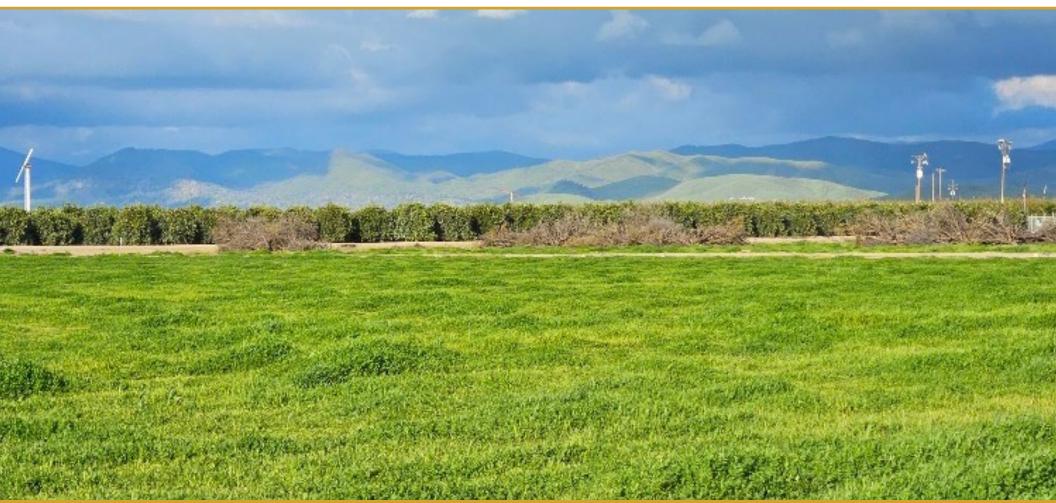

#### LEGAL

41.60± acres. Fresno County APN: 309-070-18. Located in a portion of Section 25, T13S, R22E, M.D.B.&M.

ZONING AE-20 (Agricultural Exclusive, 20 acre minimum parcel size).

PLANTINGS 11.0± acs. almonds, 19 years old 50% Nonpareil, 25% Wood Colony, 25% Aldrich 7.50± acs. Tangos on Carizzo Rootstock, 6 years old 22.60± acs. open ground

# the open ground

**41.60± Acres** Fresno County, CA

**41.60± Acres** Fresno County, CA

**41.60± Acres** Fresno County, CA

#### **PROPERTY PHOTOS**

**41.60± Acres** Fresno County, CA