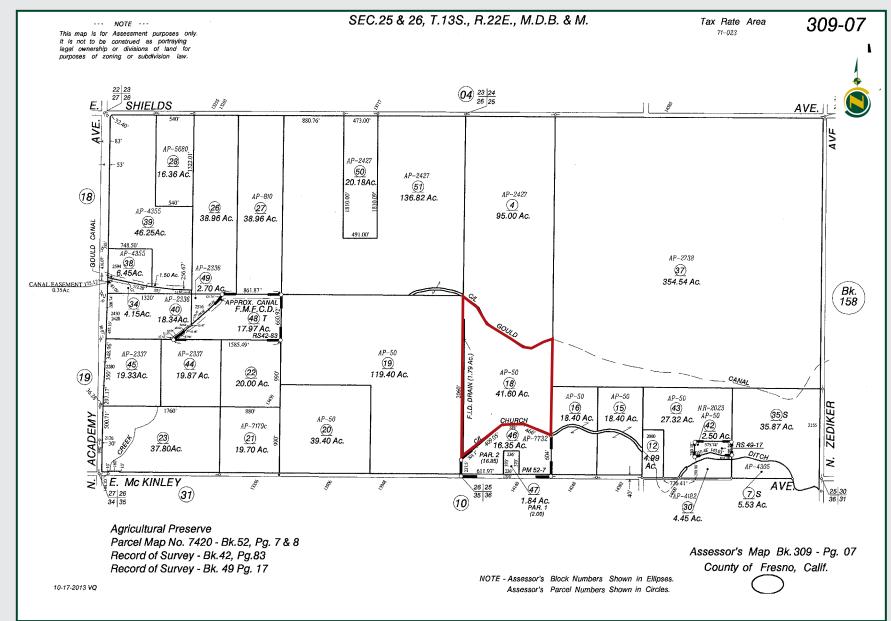

lusive, 20 acre minimum parcel size).

PLANTINGS 11.0± acs. almonds, 19 years old 50% Nonpareil, 25% Wood Colony, 25% Aldrich 7.50± acs. Tangos on Carizzo Rootstock, 6 years old 22.60± acs. open ground

#### WATER

Fresno Irrigation District(2) 10 HP turbine pumps - FlowayMain line and laterals are still intact in the open groundAlmonds are flood and drip irrigated.Tangos on fan jet system.

S O I L S See soils map included.

#### WIND MACHINE

New V-10 Orchard Rite

#### ACCESS

Deeded easement across owner's neighboring property. (Shows on ranch map.)

PRICE/TERMS \$1,650,000 cash at close of escrow.

41.60± Acres

Fresno County, CA

# the open ground



**41.60± Acres** Fresno County, CA





**41.60± Acres** Fresno County, CA





**41.60± Acres** Fresno County, CA



#### PARCEL MAP



**41.60± Acres** Fresno County, CA



#### **PROPERTY PHOTOS**



**41.60± Acres** Fresno County, CA





#### **Offices Serving The Central Valley**

**FRESNO** 7480 N. Palm Ave, Ste 101 Fresno, CA 93711 559.432.6200 VISALIA 3447 S. Demaree Street Visalia, CA 93277 559.732.7300 BAKERSFIELD 4900 California Ave., #210B Bakersfield, CA 93309 661.334.2777











Water Disclosure: The Sustainable Groundwater Management Act (SGMA) was passed in 2014, requiring groundwater basins to be sustainable by 2040. SGMA requires a Groundwater Sustainability Plan (GSP) by 2020. SGMA may limit the amount of well water that may be pumped from underground aquifers. Buyers and tenants to a real estate transaction should consult with their own water attorney; hydrologist; geologist; civil engineer; or ot