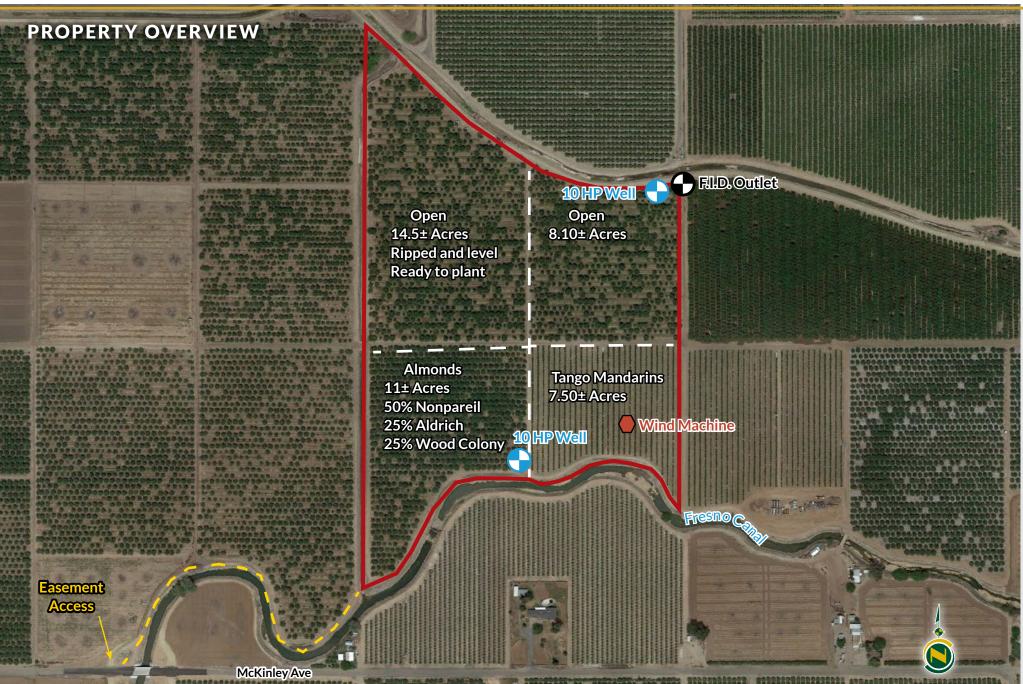

#### LEGAL

41.60± acres. Fresno County APN: 309-070-18. Located in a portion of Section 25, T13S, R22E, M.D.B.&M.

ZONING AE-20 (Agricultural Exclusive, 20 acre minimum parcel size).

PLANTINGS 11.0± acs. almonds, 19 years old 50% Nonpareil, 25% Wood Colony, 25% Aldrich 7.50± acs. Tangos on Carizzo Rootstock, 6 years old 22.60± acs. open ground

#### WATER

Fresno Irrigation District(2) 10 HP turbine pumps - FlowayMain line and laterals are still intact in the open groundAlmonds are flood and drip irrigated.Tangos on fan jet system.

S O I L S See soils map included.

#### WIND MACHINE

New V-10 Orchard Rite

#### ACCESS

Deeded easement across owner's neighboring property. (Shows on ranch map.)

PRICE/TERMS \$1,650,000 cash at close of escrow.

41.60± Acres

Fresno County, CA