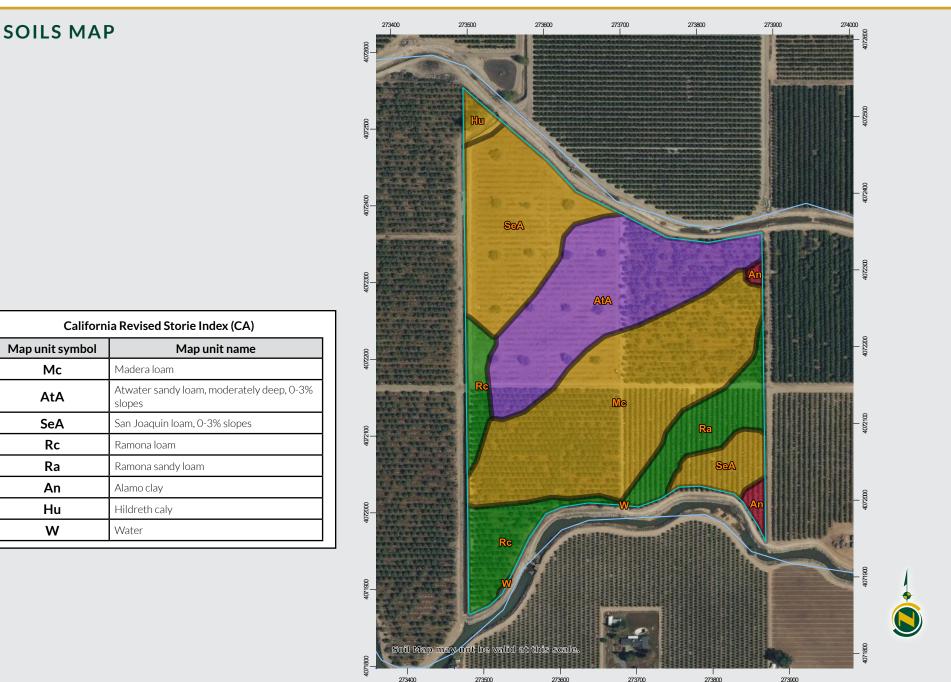

#### WATER

Fresno Irrigation District(2) 10 HP turbine pumps - FlowayMain line and laterals are still intact in the open groundAlmonds are flood and drip irrigated.Tangos on fan jet system.

S O I L S See soils map included.