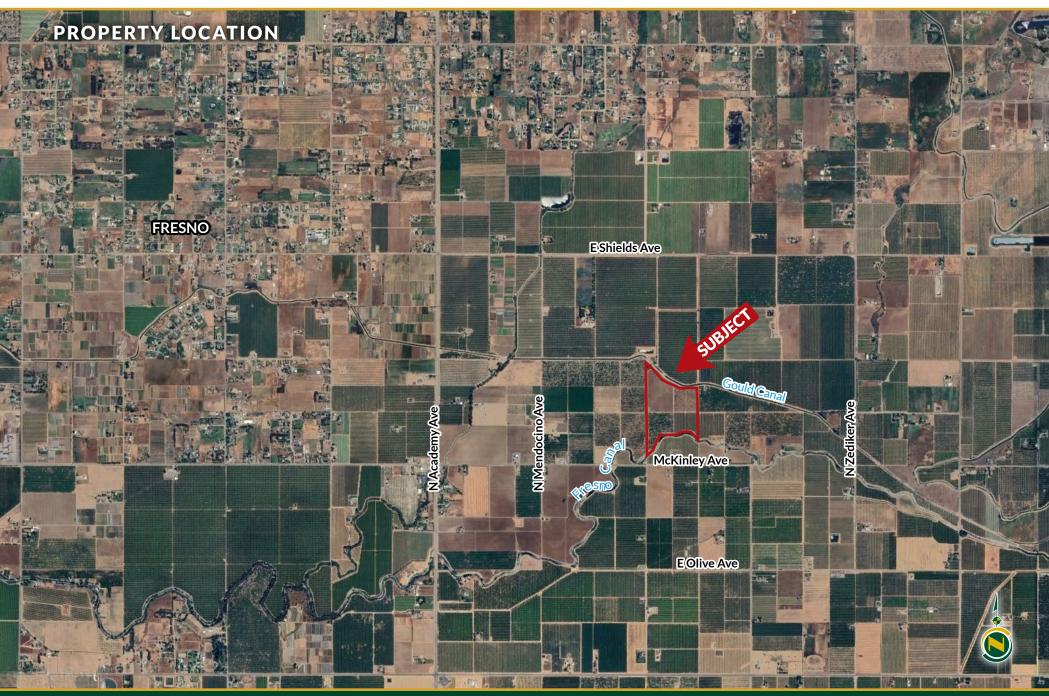

#### LOCATION

Located approximately 1 mile east of Academy Avenue just north of McKinley Avenue along the Fresno Canal.