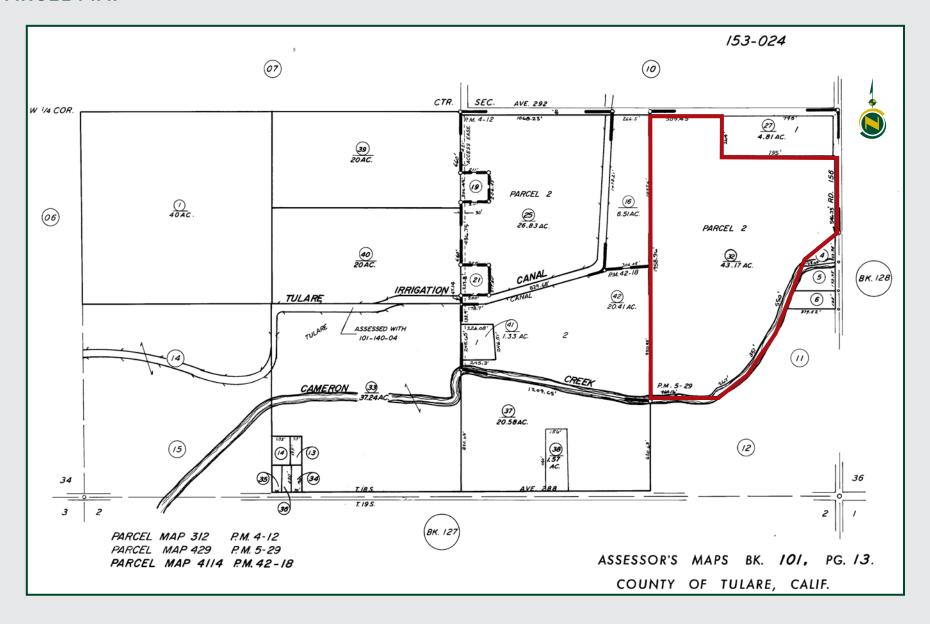

### PARCEL MAP

**43.17± Acres**Tulare County, CA

#### LEGAL

Tulare County APN# 101-130-032 (43.17± acres).