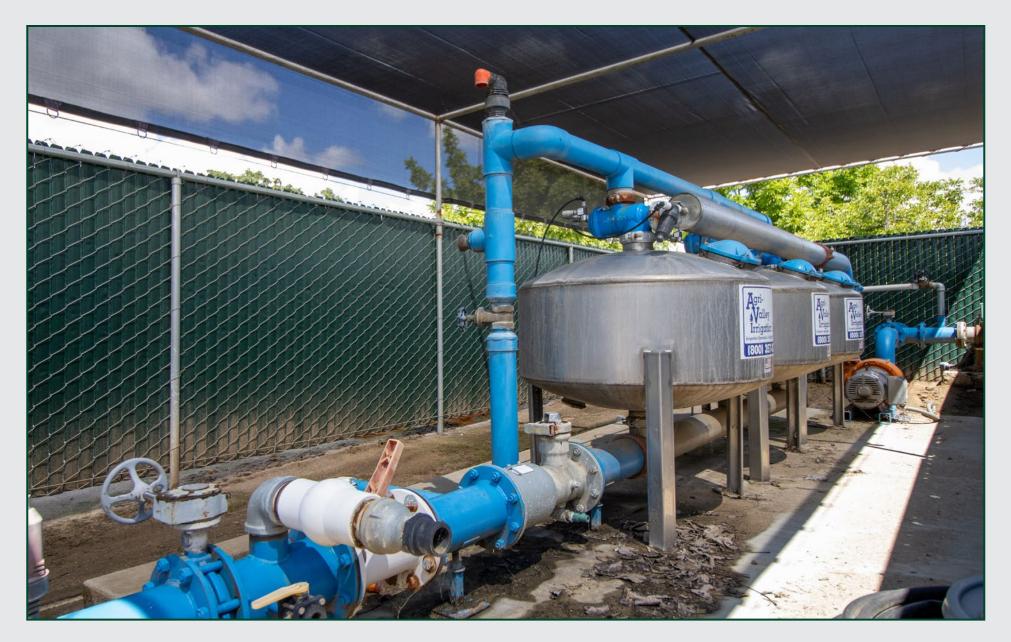

### **PROPERTY PHOTOS**

43.17± Acres Tulare County, CA

#### WATER

Single source - 1 Ag well, above ground sprinkler system with 25Hp booster pump.