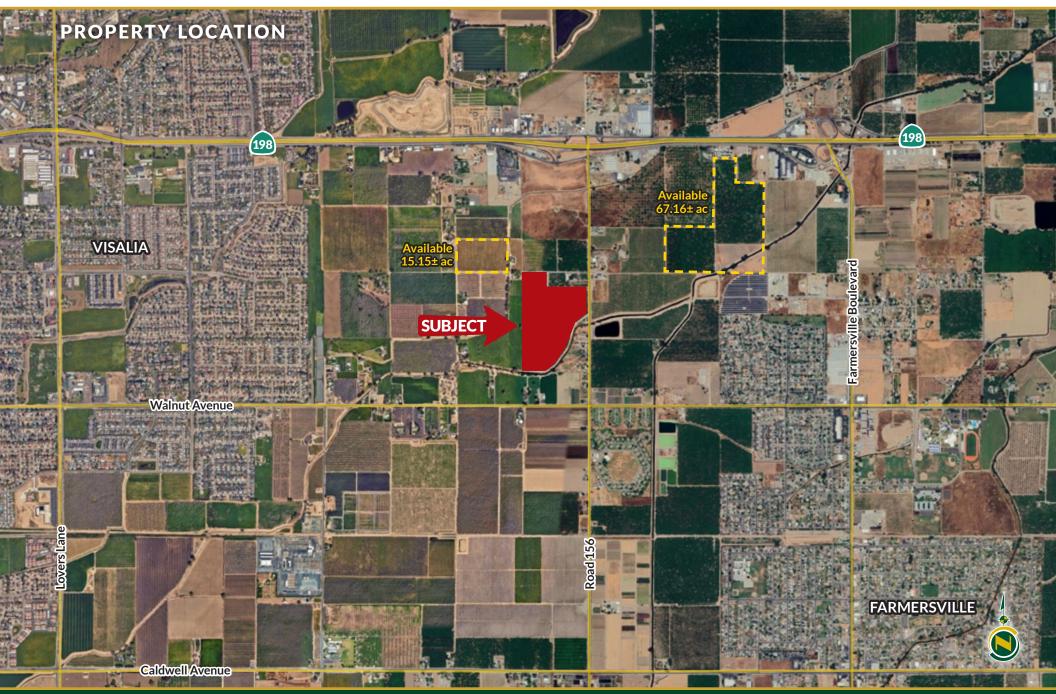

#### LOCATION

The entrance of the subject property is located on the south side of Avenue 292, 1/8 mile west of Road 156. There is also access from Road 156 1/8 mile south of Avenue 292.

### PARCEL MAP

**43.17± Acres**Tulare County, CA