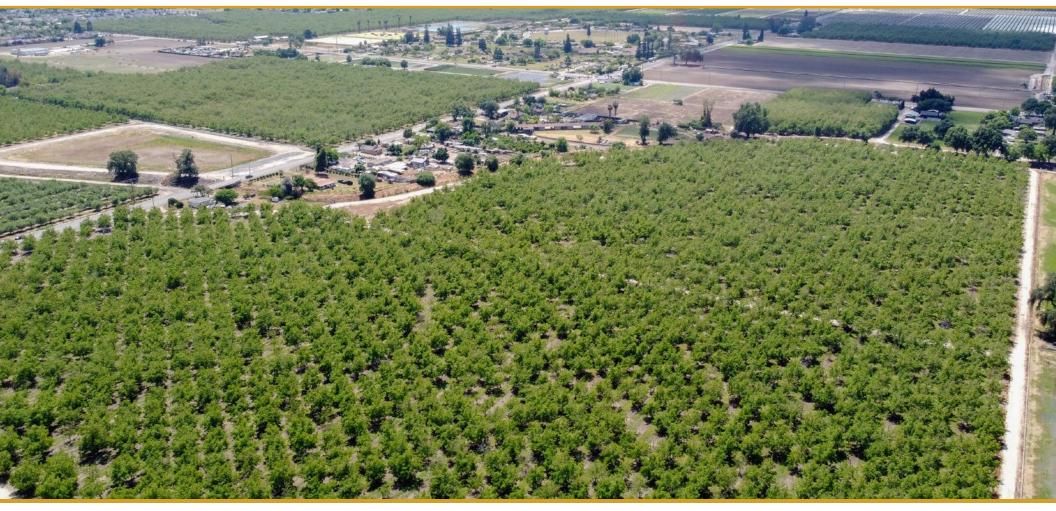

### **PROPERTY PHOTOS**

43.17± Acres Tulare County, CA

#### DESCRIPTION

Professionally managed Chandler Walnuts approximately 7-8 years old consisting of 43.17± acres. The walnuts are planted on Hybrid rootstock and located in the desired area halfway between Visalia and Farmersville. The walnuts are irrigated by one Ag well that is filtered through a three tank sand media filtration system that supplies water to an above ground sprinkler system in the orchard. Come build your custom dream home.