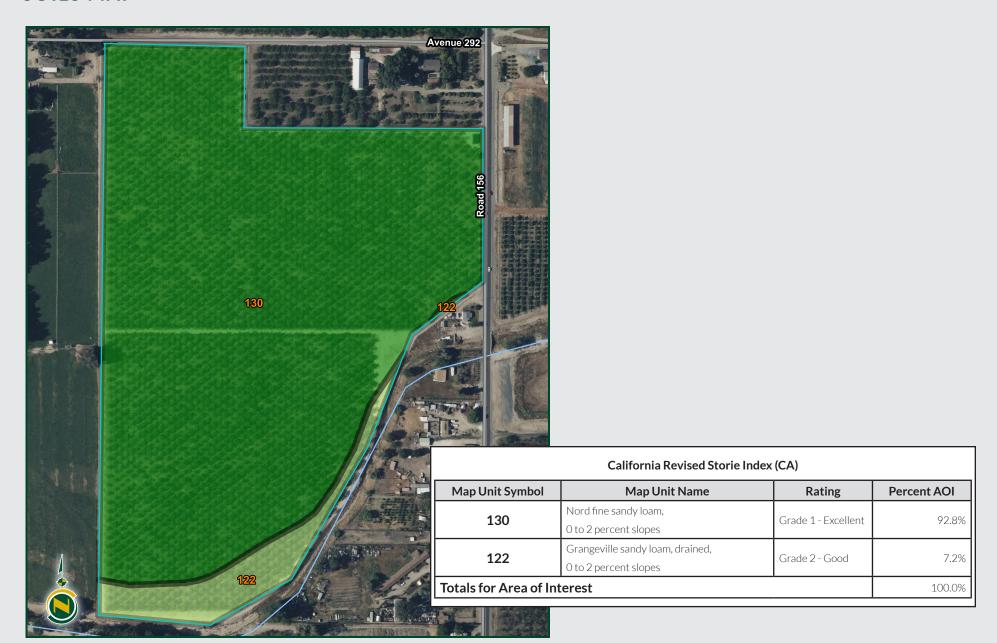

### **SOILS MAP**

#### SOIL

Nord Fine Sandy Loam, 0 to 2 percent slopes/Grade 1 – Excellent.