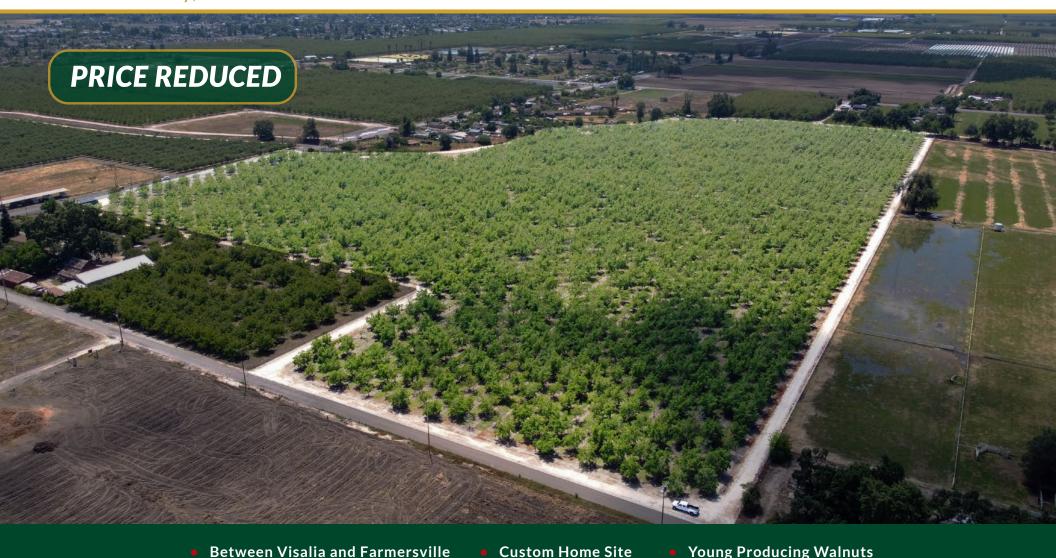

# **292 RANCH CHANDLER WALNUTS** 43.17± Acres

**\$841,815** (\$19,500±/Acre)

Tulare County, California

#### DESCRIPTION

Professionally managed Chandler Walnuts approximately 7-8 years old consisting of 43.17± acres. The walnuts are planted on Hybrid rootstock and located in the desired area halfway between Visalia and Farmersville. The walnuts are irrigated by one Ag well that is filtered through a three tank sand media filtration system that supplies water to an above ground sprinkler system in the orchard. Come build your custom dream home.