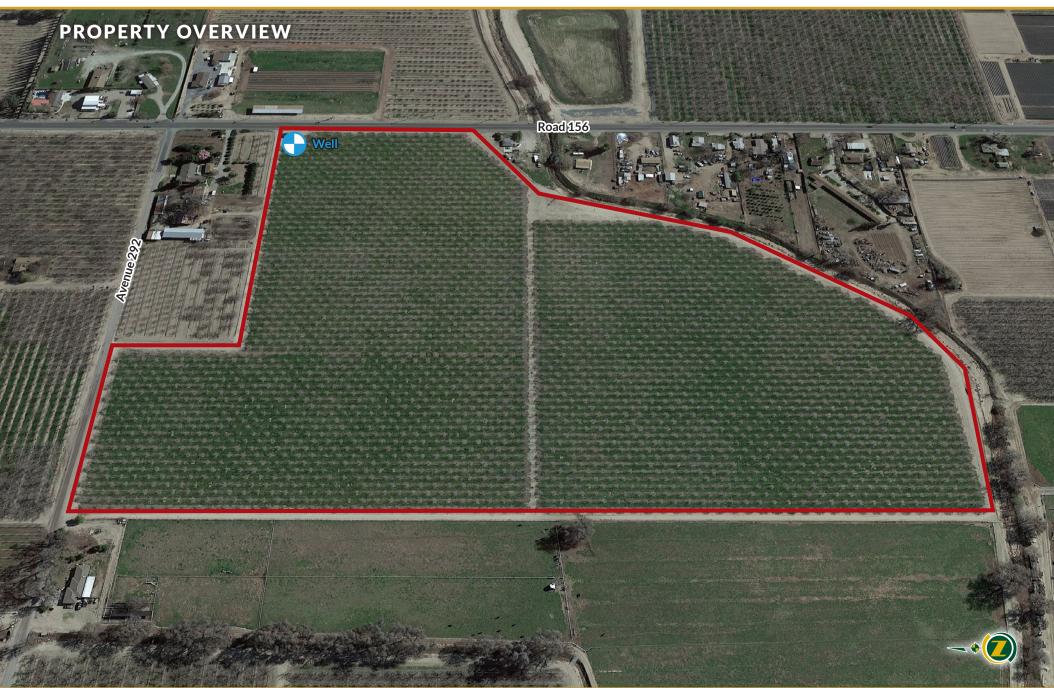

#### DESCRIPTION

Professionally managed Chandler Walnuts approximately 7-8 years old consisting of 43.17± acres. The walnuts are planted on Hybrid rootstock and located in the desired area halfway between Visalia and Farmersville. The walnuts are irrigated by one Ag well that is filtered through a three tank sand media filtration system that supplies water to an above ground sprinkler system in the orchard. Come build your custom dream home.

#### LOCATION

The entrance of the subject property is located on the south side of Avenue 292, 1/8 mile west of Road 156. There is also access from Road 156 1/8 mile south of Avenue 292.

#### WATER

Single source - 1 Ag well, above ground sprinkler system with 25Hp booster pump.