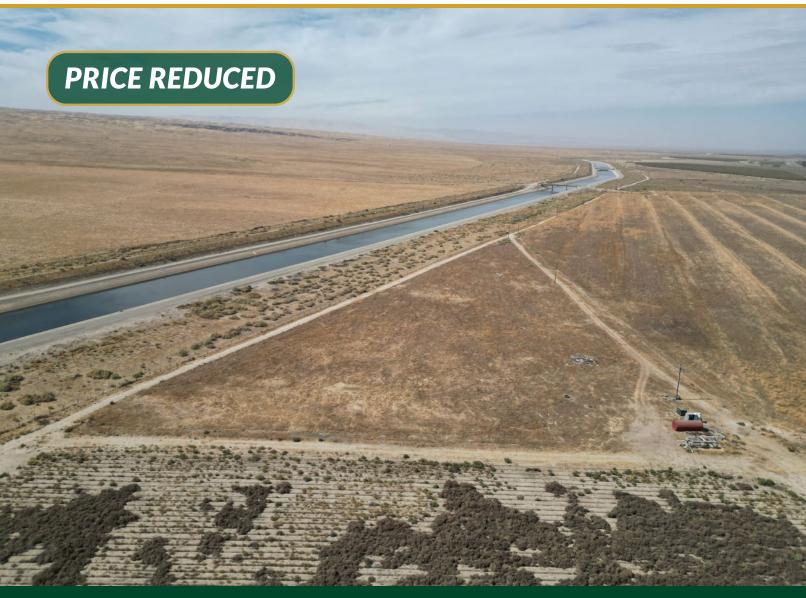

## **BUTTONWILLOW OPEN LAND**

\$390,000 (\$2,500±/Acre)

## 156.00± Acres Kern County, California

- **Dry Land Farming**
- **Bee Keeping**
- Mitigation

- **Recreational Use**
- Oil and Gas
- Solar

#### DESCRIPTION

This 156± acre opportunity is located in Buttonwillow, CA. Parcels may be purchased separately or all together. This open ground is not currently being farmed, but has in the past. The property is not located within a water district. Surrounding land uses include but are not limited to; dry land farming, bee keeping, mitigation, open space, recreation, oil and gas, and solar.