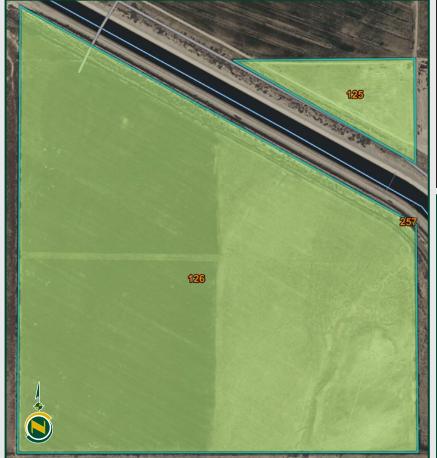

#### (Map 1)

- 3.3% (126), Granoso loamy sand, 2 to 5 percent slopes, Grade 2 Good
- 6.6% (126), Granoso loamy sand, 0 to 2 percent slopes, Grade 2 Good

#### (Map 2)

- 47.8% (126), Granoso loamy sand, 2 to 5 percent slopes, Grade 2 Good
- 31.5% (156). Garces silt loam. Grade 4 Poor
- 10.5% (126), Granoso loamy sand, 0 to 2 percent slopes, Grade 2 Good
- 5.5% (187), Lokern clay, drained, Grade 3 Fair

### **SOIL MAPS**

| California Revised Storie Index (CA) |                                              |                |                |  |
|--------------------------------------|----------------------------------------------|----------------|----------------|--|
| Map Unit<br>Symbol                   | Map Unit<br>Name                             | Rating         | Percent<br>AOI |  |
| 125                                  | Granoso loamy sand,<br>0 to 2 percent slopes | Grade 2 - Good | 6.6%           |  |
| 126                                  | Granoso loamy sand,<br>2 to 5 percent slopes | Grade 2 - Good | 93.3%          |  |
| 257                                  | Water                                        | Not Rated      | 0.1%           |  |
| Totals for Area of Interest          |                                              |                | 100.0%         |  |