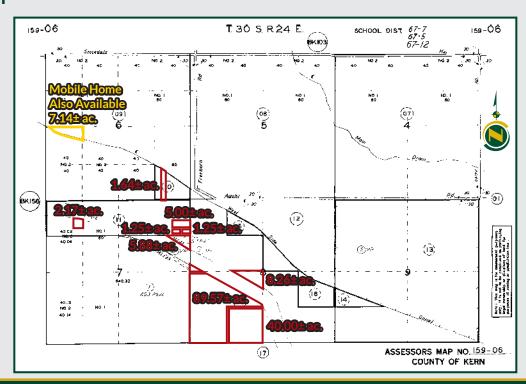

#### LEGAL

Portions of Sections 5, 6, 7 and 8, Township 30S, Range 24E, MDB&M. Kern County, APN: 159-060-03, 159-100-02, 159-110-22, 23, 24, 27, and 159-120-04, 07, 12, 13.

#### **APN MAP**