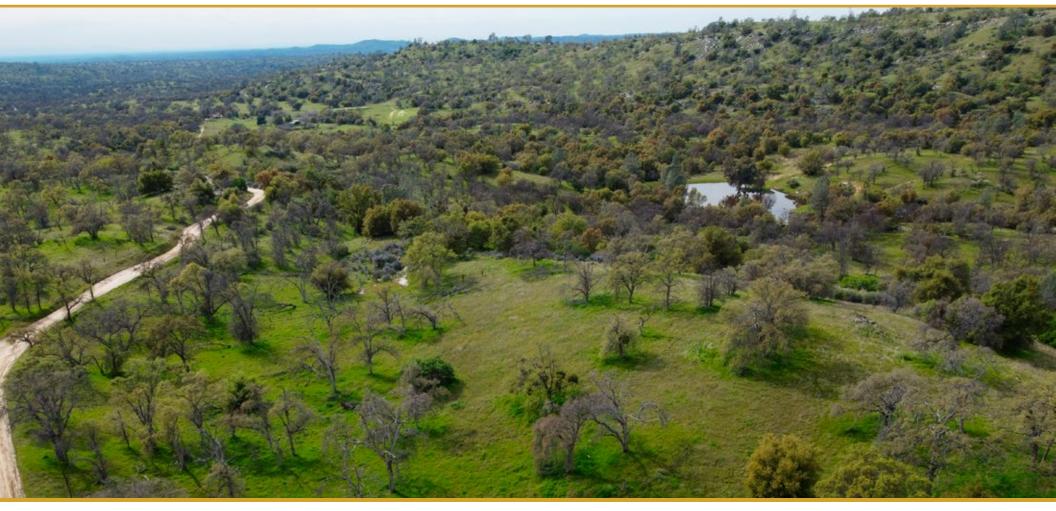

#### DESCRIPTION

This 188.76 acre offering in the lower foothill community is extremely accessible via county roads and offers a home site with great views of the valley and the Sierra's in the distance. It consists of rolling hills with (2) seasonal creeks, an Artesian well, electricity located nearby, and access off Road 612 to either side of the ranch. The property is a perfect opportunity for a family to establish roots in the country on private acreage with easy access from county-maintained roads.

#### LOCATION

Located approximately 5± miles northeast of Raymond, CA on the east and west sides of Road 612