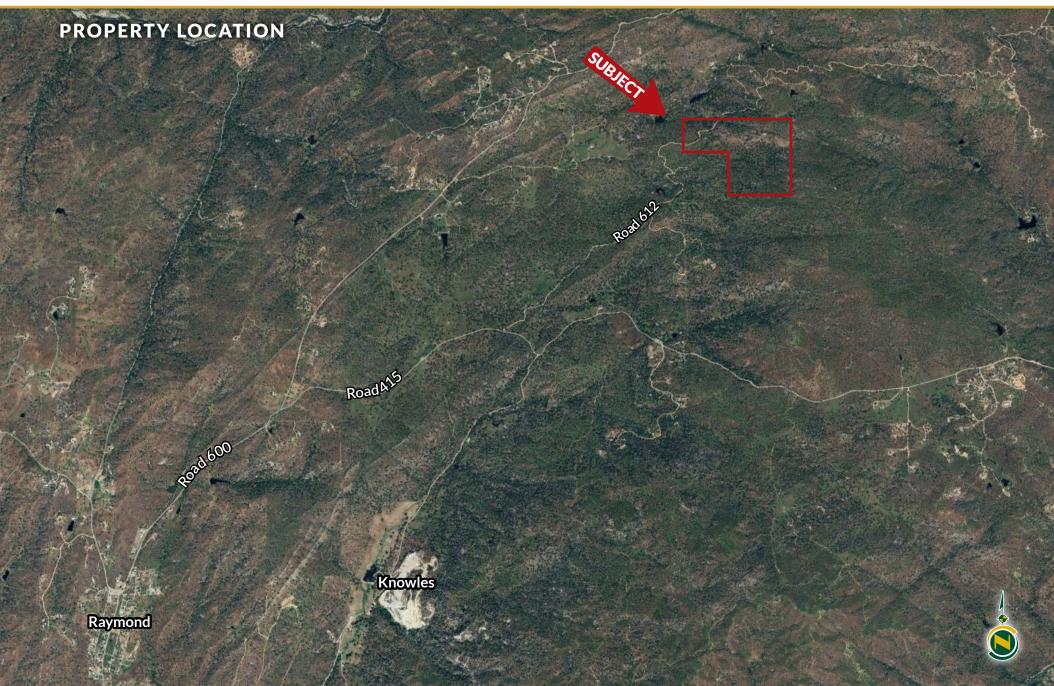

#### LOCATION

Located approximately 5± miles northeast of Raymond, CA on the east and west sides of Road 612