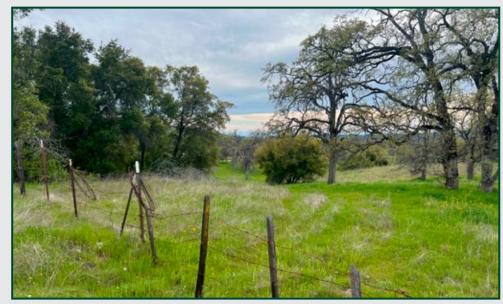

#### **PROPERTY PHOTOS**

188.76± Acres Madera County, CA

#### DESCRIPTION

This 188.76 acre offering in the lower foothill community is extremely accessible via county roads and offers a home site with great views of the valley and the Sierra's in the distance. It consists of rolling hills with (2) seasonal creeks, an Artesian well, electricity located nearby, and access off Road 612 to either side of the ranch. The property is a perfect opportunity for a family to establish roots in the country on private acreage with easy access from county-maintained roads.