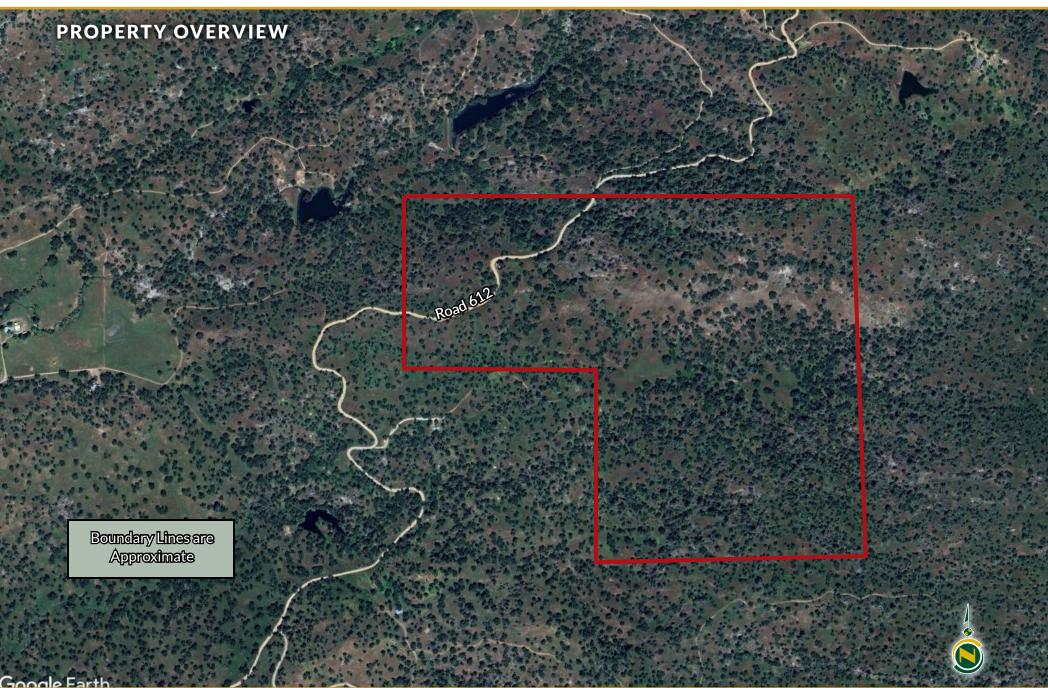

#### PROPERTY INFORMATION

#### DESCRIPTION

This 188.76 acre offering in the lower foothill community is extremely accessible via county roads and offers a home site with great views of the valley and the Sierra's in the distance. It consists of rolling hills with (2) seasonal creeks, an Artesian well, electricity located nearby, and access off Road 612 to either side of the ranch. The property is a perfect opportunity for a family to establish roots in the country on private acreage with easy access from county-maintained roads.

#### LOCATION

Located approximately 5± miles northeast of Raymond, CA on the east and west sides of Road 612

#### LEGAL

Madera County APN: 053-124-005, 053-130-009 Located in portions of Sections 1 & 6, Township 8S, Range19E & 20E, M.D.B&M.