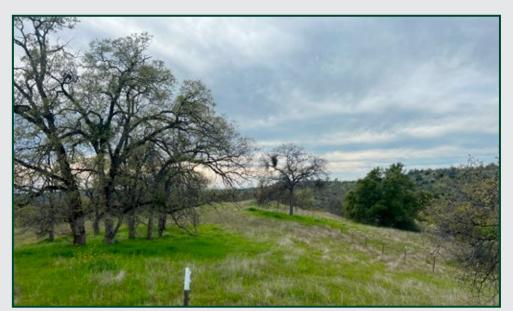

#### **PROPERTY PHOTOS**

188.76± Acres Madera County, CA

#### DESCRIPTION

This 188.76 acre offering in the lower foothill community is extremely accessible via county roads and offers a home site with great views of the valley and the Sierra's in the distance. It consists of rolling hills with (2) seasonal creeks, an Artesian well, electricity located nearby, and access off Road 612 to either side of the ranch. The property is a perfect opportunity for a family to establish roots in the country on private acreage with easy access from county-maintained roads.