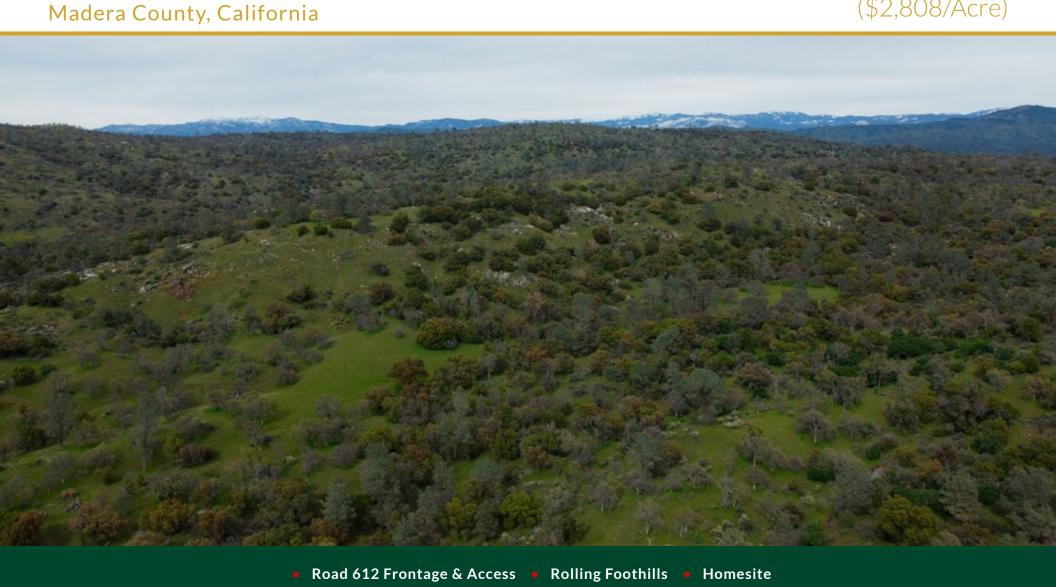

# RAYMOND FOOTHILL RANCH 188.76± Acres

**\$530,000** (\$2,808/Acre)

#### DESCRIPTION

This 188.76 acre offering in the lower foothill community is extremely accessible via county roads and offers a home site with great views of the valley and the Sierra's in the distance. It consists of rolling hills with (2) seasonal creeks, an Artesian well, electricity located nearby, and access off Road 612 to either side of the ranch. The property is a perfect opportunity for a family to establish roots in the country on private acreage with easy access from county-maintained roads.