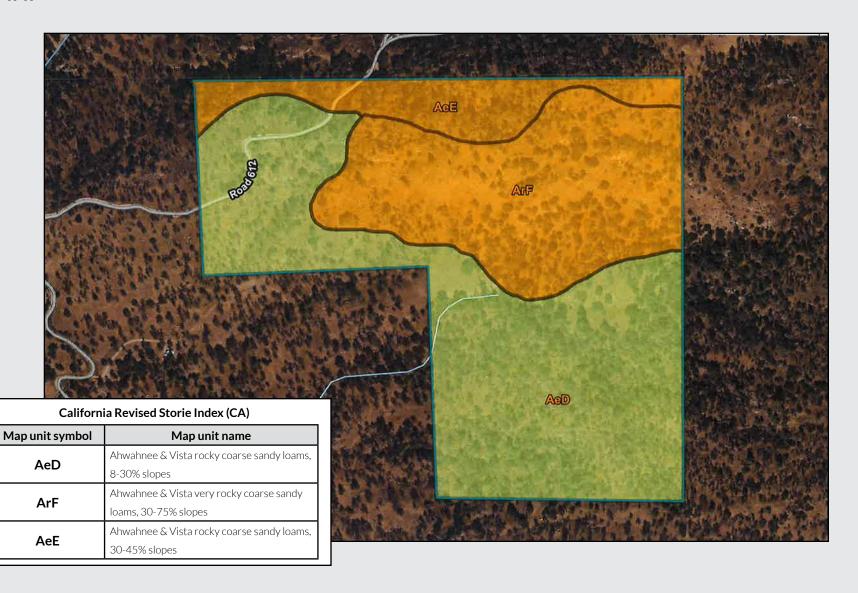

f Road 612 to either side of the ranch. The property is a perfect opportunity for a family to establish roots in the country on private acreage with easy access from county-maintained roads.

#### LOCATION

Located approximately 5± miles northeast of Raymond, CA on the east and west sides of Road 612

#### LEGAL

Madera County APN: 053-124-005, 053-130-009 Located in portions of Sections 1 & 6, Township 8S, Range19E & 20E, M.D.B&M.

#### ZONING

AE-20, Agricultural Exclusive - 20 acres. The property is not located within the Williamson Act.

#### WATER/IRRIGATION

(2) season creeks along with an Artesian well

#### SOILS

See soils map included.

#### BUILDINGS

None.

#### PRICE/TERMS

\$530,000 cash at the close of escrow.



**188.76± Acres**Madera County, CA







#### **SOILS MAP**





# **188.76± Acres**Madera County, CA



#### PARCEL MAPS





**188.76± Acres**Madera County, CA



#### **PROPERTY PHOTOS**









188.76± Acres Madera County, CA





### **Offices Serving The Central Valley**

#### **FRESNO**

7480 N. Palm Ave, Ste 101 Fresno, CA 93711 559.432.6200

#### VISALIA

3447 S. Demaree Street Visalia, CA 93277 559.732.7300

#### BAKERSFIELD

4900 California Ave., #210B Bakersfield, CA 93309 661.334.2777



**Water Disclosure:** The Sustainable Groundwater Management Act (SGMA) was passed in 2014, requiring groundwater basins to be sustainable by 2040. SGMA requires a Groundwater Sustainability Plan (GSP) by 2020. SGMA may limit the amount of well water that may be pumped from underground aquifers. Buyers and tenants to a real estate transaction should co