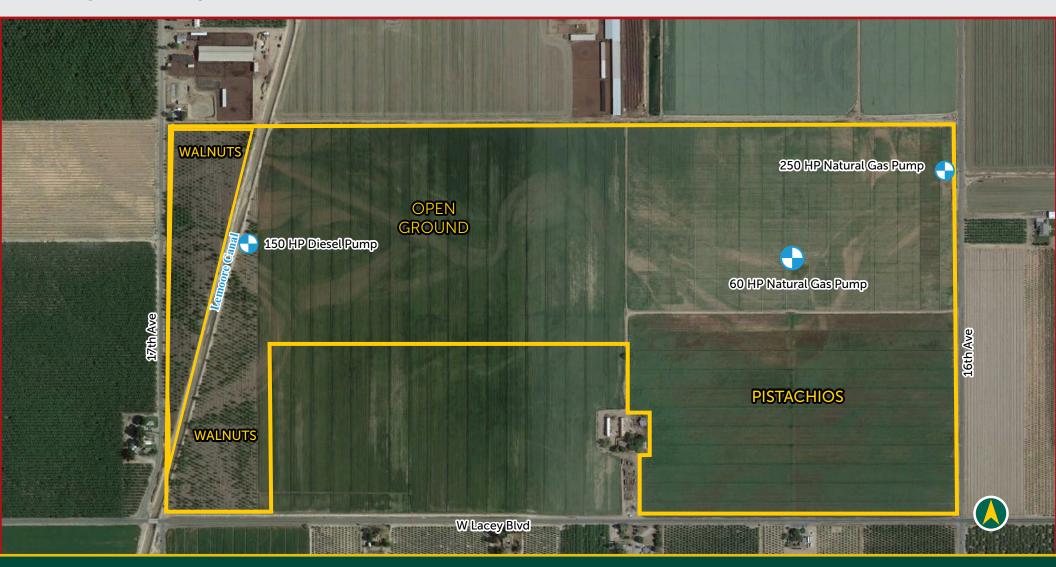

### **DESCRIPTION**

 $252.43\pm$  assessed acres with  $126\pm$  acres of pistachios,  $90\pm$  acres of open ground and  $36\pm$  acres of 10 year old Chandler walnuts.

### WATER

250 HP Natural Gas Pump & Well 60 HP Natural Gas Pump & Well Property is in the Last Chance Water District but does not have ditch stock. Property owner rents shares for water from the Kings County Water District. Water volume and price varies from year to year.

### SOILS

See soils map included

150 HP Diesel Pump & Well