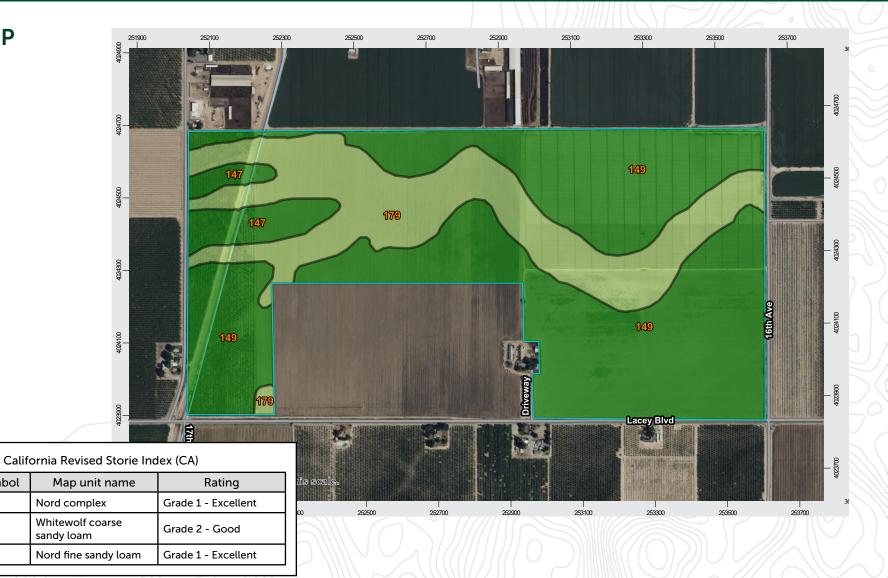

# SOILS MAP

Map unit symbol

149

179

147

### SOILS

See soils map included

150 HP Diesel Pump & Well