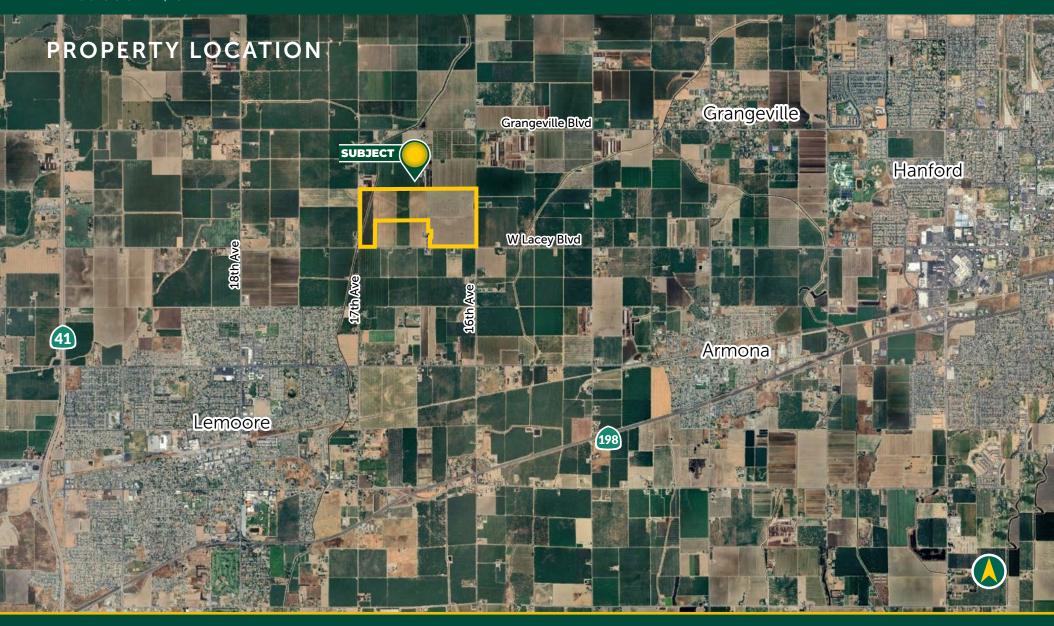

### LOCATION

Property is located approximately 1 mile northeast of Lemoore, CA on the north side of W. Lacey Blvd. between 16th and 17th Avenues.

KINGS COUNTY, CA