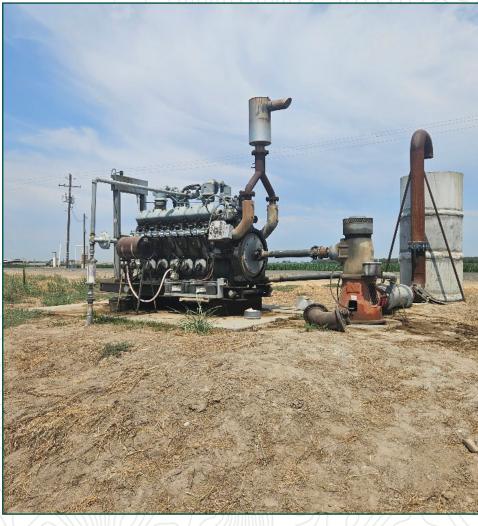

### WATER

250 HP Natural Gas Pump & Well 60 HP Natural Gas Pump & Well Property is in the Last Chance Water District but does not have ditch stock. Property owner rents shares for water from the Kings County Water District. Water volume and price varies from year to year.

# **PROPERTY PHOTOS**

All information contained herein is deemed reliable but not guaranteed by seller nor broker and should be independently verified by potential buyers. We assume no liability for errors or omissions.