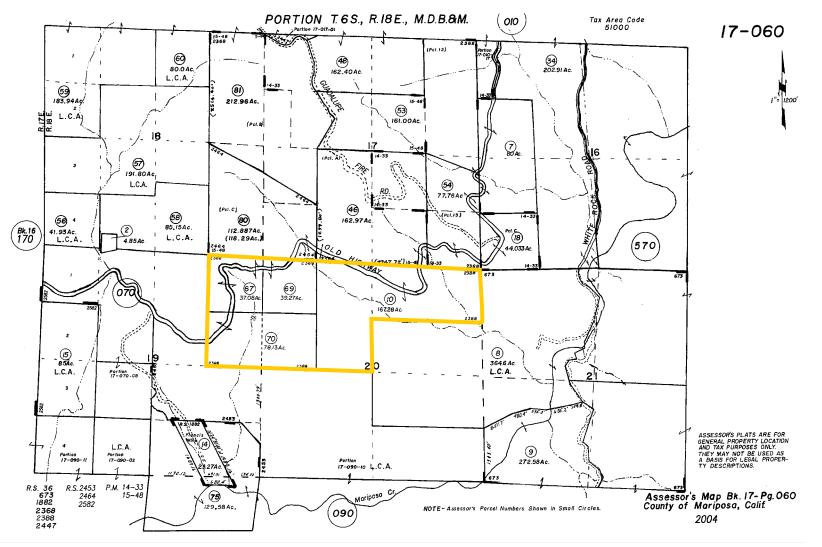

# PARCEL MAP

All information contained herein is deemed reliable but not guaranteed by seller nor broker and should be independently verified by potential buyers. We assume no liability for errors or omissions.

## LEGAL

Mariposa County APN: 017-060-010, 017-060-067, 017-060-069, 017-060-070. Located in a portion of Section 20, Township 6S, Range 18E, M.D.B&M.

### 321.76<u>+</u> ACRES