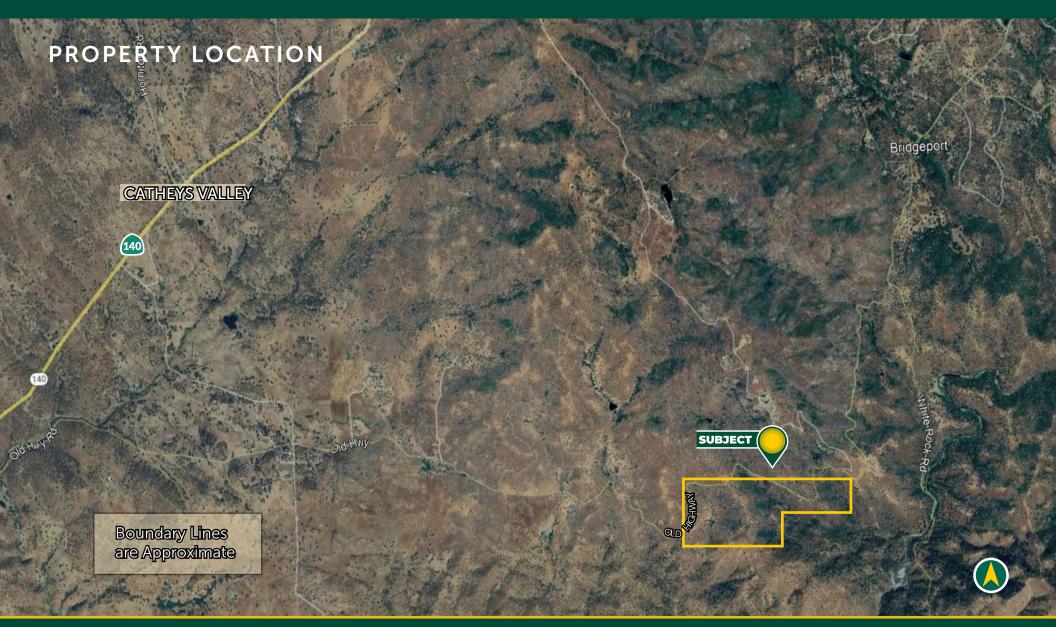

# **PROPERTY INFORMATION**

## LOCATION

2 Miles southeast of Catheys Valley on Old Highway Road