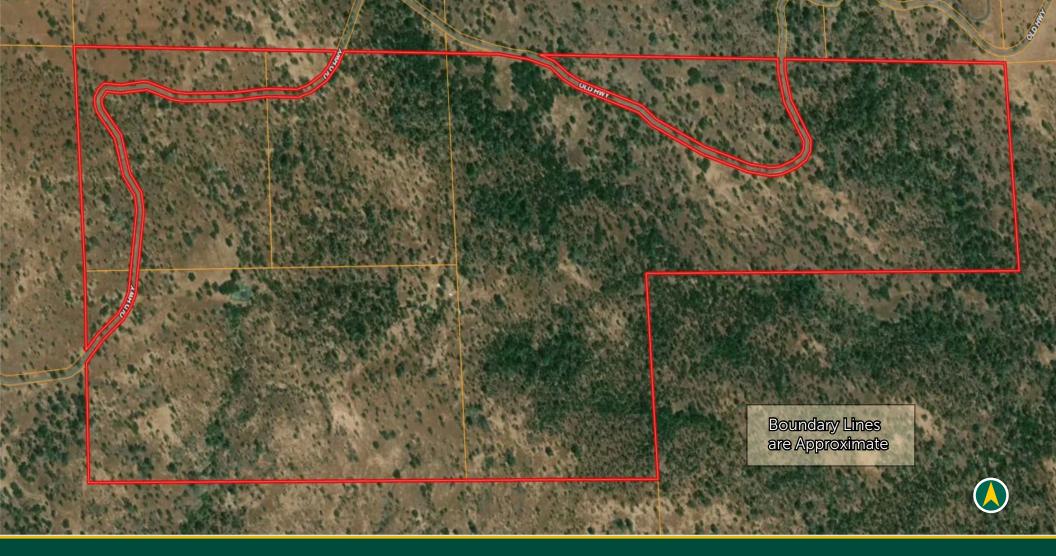

# PARCEL MAP

All information contained herein is deemed reliable but not guaranteed by seller nor broker and should be independently verified by potential buyers. We assume no liability for errors or omissions.

## LEGAL

Mariposa County APN: 017-060-010, 017-060-067, 017-060-069, 017-060-070. Located in a portion of Section 20, Township 6S, Range 18E, M.D.B&M.

### 321.76<u>+</u> ACRES