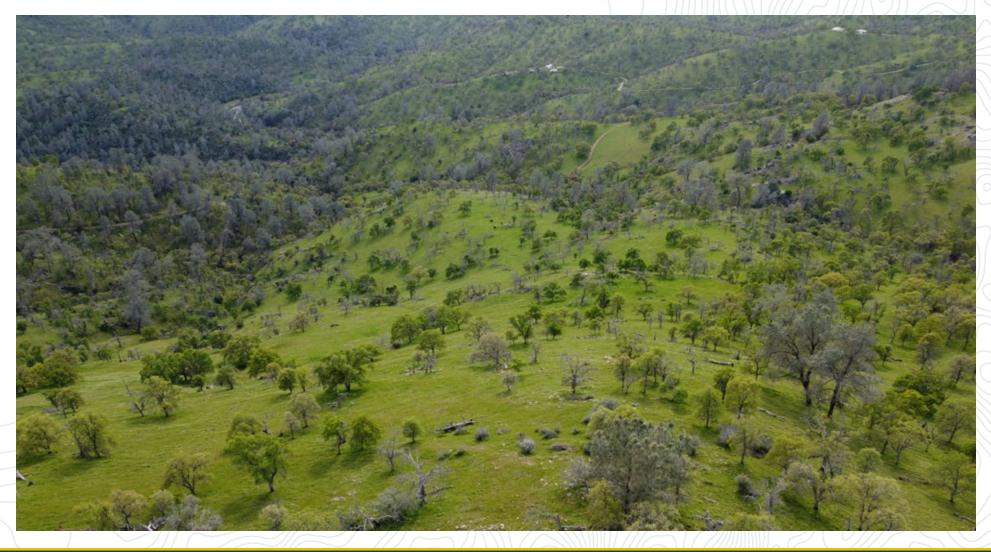

### DESCRIPTION

Nestled in the rolling hills of Mariposa County, this  $321\pm$  acre cattle ranch offers expansive views of the valley and a picturesque landscape. A well-maintained pond provides a reliable water source for livestock, enhancing the property's functionality. The gently sloping terrain is ideal for grazing, with open pastures and scattered oak trees adding to its natural beauty. Whether for ranching, recreation, or a private retreat, this property embodies the best of California's foothill ranch land.

# **PROPERTY PHOTOS**

All information contained herein is deemed reliable but not guaranteed by seller nor broker and should be independently verified by potential buyers. We assume no liability for errors or omissions. **FRESNO** 7480 N. Palm Ave, Ste 101 Fresno, CA 93711 559.432.6200 **VISALIA** 3447 S. Demaree St. Visalia, CA 93277 559.732.7300 BAKERSFIELD