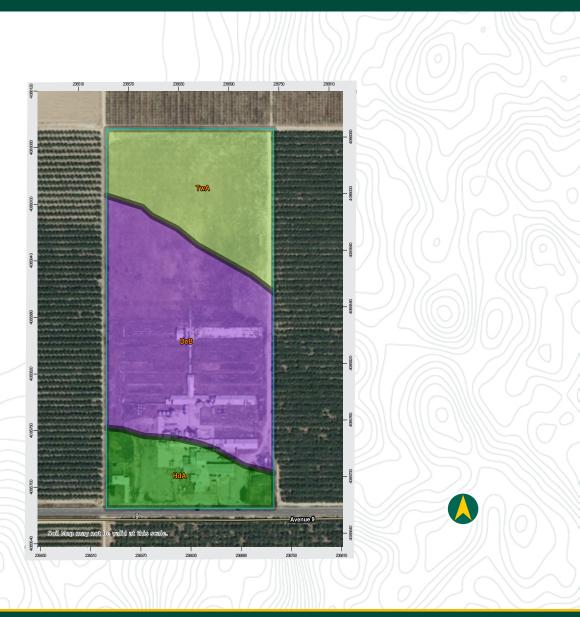

# SOILS MAP

| California Revised Storie Index (CA) |                 |                                                                                               |                     |  |
|--------------------------------------|-----------------|-----------------------------------------------------------------------------------------------|---------------------|--|
|                                      | Map unit symbol | Map unit name                                                                                 | Rating              |  |
|                                      | DeB             | Delhi sand, 3-8%<br>slopes, MLRA 17                                                           | Grade 3 - Fair      |  |
|                                      | TwA             | Tujunga loamy sand,<br>0-3% slopes                                                            | Grade 2 - Good      |  |
|                                      | HdA             | Hanford (ripperdan) fine<br>sandy loam, moderately<br>deep and deep over silt,<br>0-3% slopes | Grade 1 - Excellent |  |