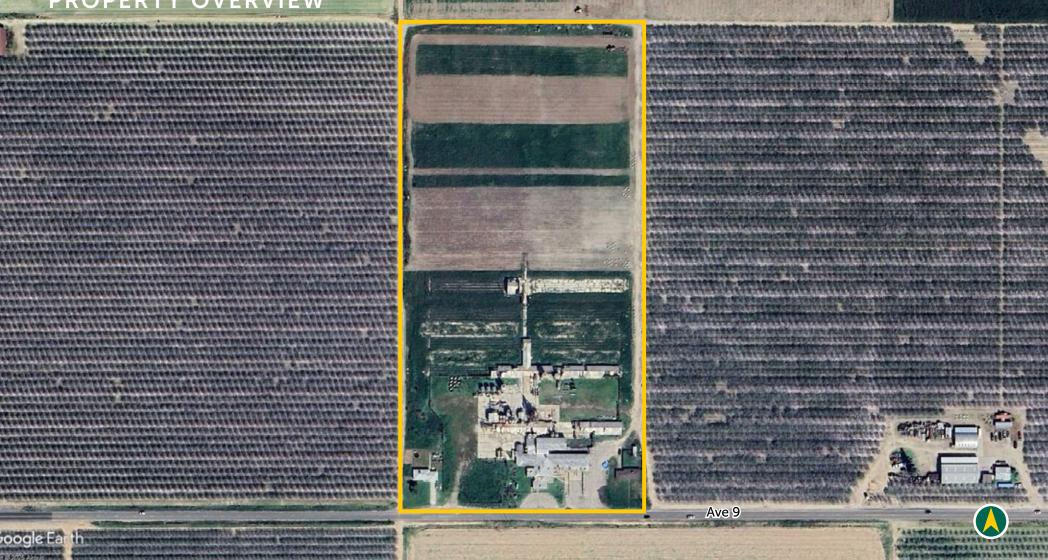

#### DESCRIPTION

The property is  $19.59 \pm$  acres of open ground in Madera Irrigation district with an older cold storage facility and office space. There is easy access to Hwy 99 off Ave 9 with the on/off ramp being about  $1.2 \pm$  miles to the west of the property. There are two small homes being rented out on a month-to-month basis and a cold storage facility that has not been operated in roughly  $15\pm$  years, but the tenant is still paying rent. The current tenant for the cold storage facility plans to remove all equipment that remains on the property or is open to reviewing offers for the equipment to be purchased separate from the land.

## 19.59<u>+</u> ACRES