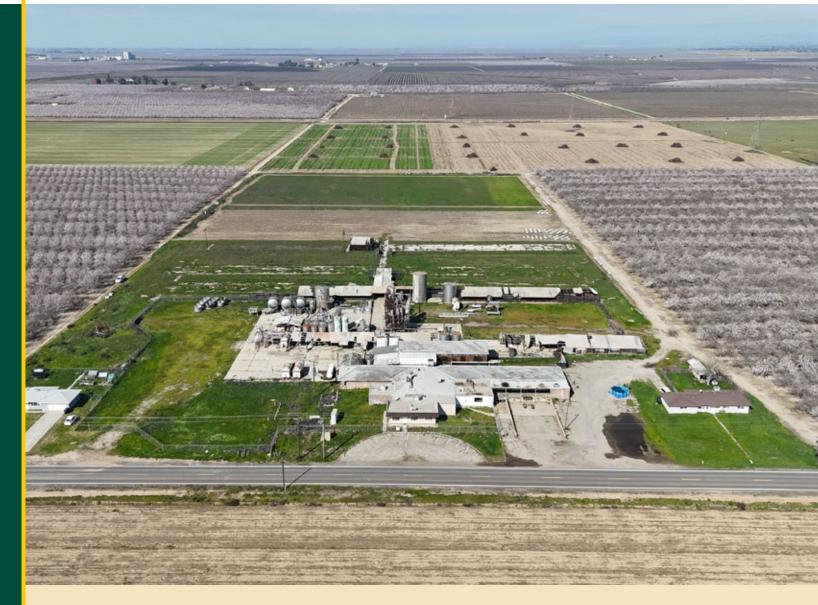

#### DESCRIPTION

The property is  $19.59 \pm$  acres of open ground in Madera Irrigation district with an older cold storage facility and office space. There is easy access to Hwy 99 off Ave 9 with the on/off ramp being about  $1.2 \pm$  miles to the west of the property. There are two small homes being rented out on a month-to-month basis and a cold storage facility that has not been operated in roughly  $15\pm$  years, but the tenant is still paying rent. The current tenant for the cold storage facility plans to remove all equipment that remains on the property or is open to reviewing offers for the equipment to be purchased separate from the land.

#### Office Building/Cold Storage:

- Two separate cold storages totaling roughly 3,800± square feet
- 600± square feet of office space including 3 private offices
- 2,500± square feet of additional storage space
- 3 truck bays with 2 of them having loading doors directly in to the cold storage

- The tenant has been renting the property for the last  $30\pm$  years. For the first  $15\pm$  years the tenant operated a dehydrating and concentrating business. For the last  $15\pm$  years the tenant has been paying rent but not operating the facility. Tenant plans to remove the remaining equipment on the property but is open to selling it to a new buyer if they are interested.