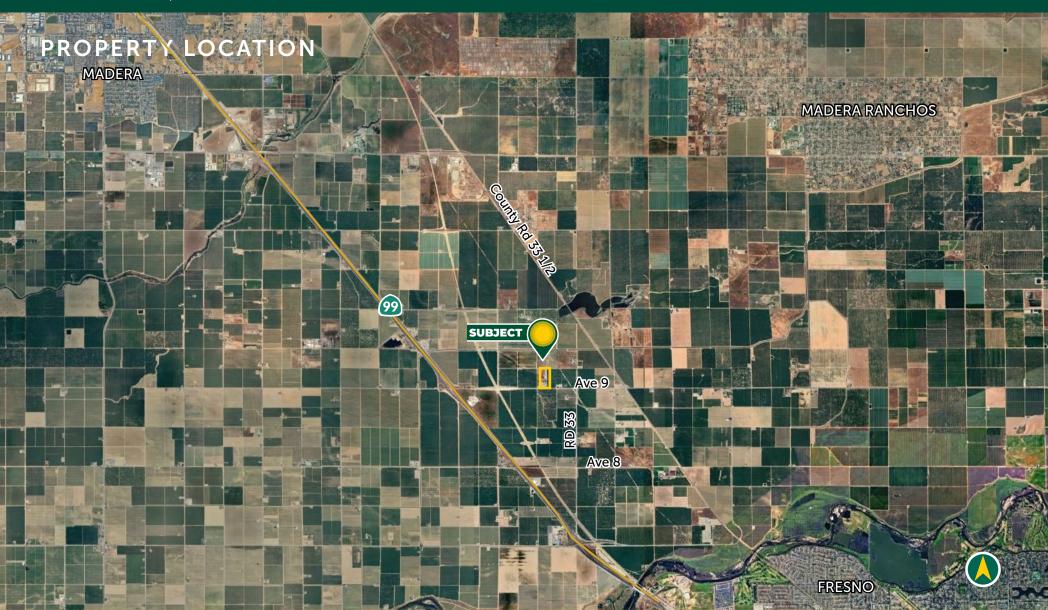

#### LOCATION

The subject property is located roughly  $1.2\pm$  miles east of Highway 99 on the north side of Ave 9. Physical Address: 32565 Ave 9 Madera, CA 93636.

#### LEGAL

Madera County APNs: 047-330-011, 047-330-012, 047-330-013. Located in a portion of Section 13, Township 12S, Range 18E, M.D.B.&M.