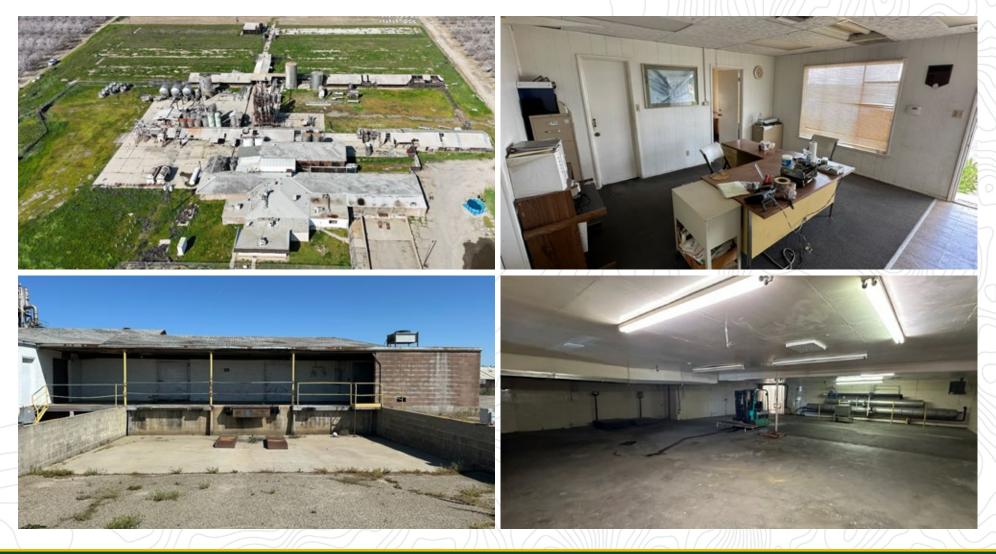

#### DESCRIPTION

The property is  $19.59 \pm$  acres of open ground in Madera Irrigation district with an older cold storage facility and office space. There is easy access to Hwy 99 off Ave 9 with the on/off ramp being about  $1.2 \pm$  miles to the west of the property. There are two small homes being rented out on a month-to-month basis and a cold storage facility that has not been operated in roughly  $15\pm$  years, but the tenant is still paying rent. The current tenant for the cold storage facility plans to remove all equipment that remains on the property or is open to reviewing offers for the equipment to be purchased separate from the land.

#### Office Building/Cold Storage:

- Two separate cold storages totaling roughly 3,800± square feet
- 600± square feet of office space including 3 private offices
- 2,500± square feet of additional storage space
- 3 truck bays with 2 of them having loading doors directly in to the cold storage

- The tenant has been renting the property for the last  $30\pm$  years. For the first  $15\pm$  years the tenant operated a dehydrating and concentrating business. For the last  $15\pm$  years the tenant has been paying rent but not operating the facility. Tenant plans to remove the remaining equipment on the property but is open to selling it to a new buyer if they are interested.

# **PROPERTY PHOTOS**

All information contained herein is deemed reliable but not guaranteed by seller nor broker and should be independently verified by potential buyers. We assume no liability for errors or omissions. **FRESNO** 7480 N. Palm Ave, Ste 101 Fresno, CA 93711 559.432.6200 **VISALIA** 3447 S. Demaree St. Visalia, CA 93277 559.732.7300 BAKERSFIELD