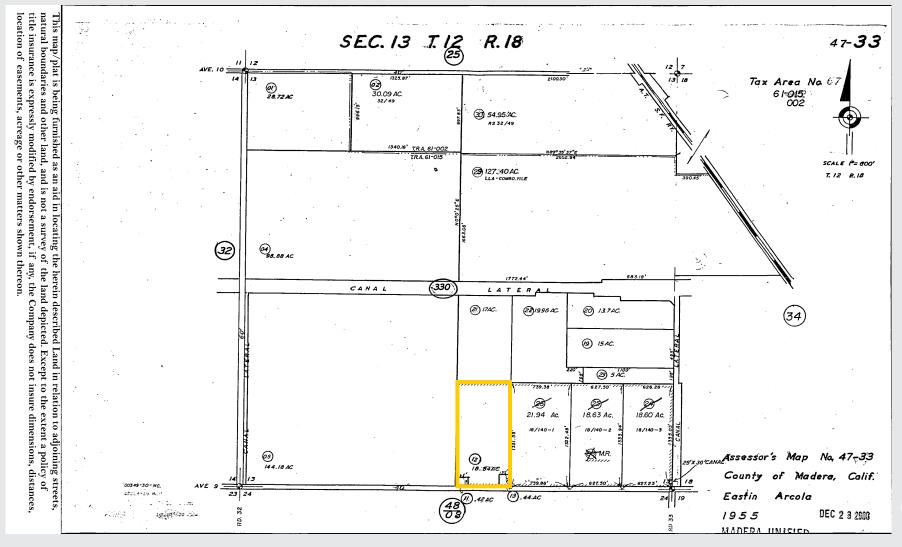

#### LEGAL

Madera County APNs: 047-330-011, 047-330-012, 047-330-013. Located in a portion of Section 13, Township 12S, Range 18E, M.D.B.&M.

# PARCEL MAP

All information contained herein is deemed reliable but not guaranteed by seller nor broker and should be independently verified by potential buyers. We assume no liability for errors or omissions.