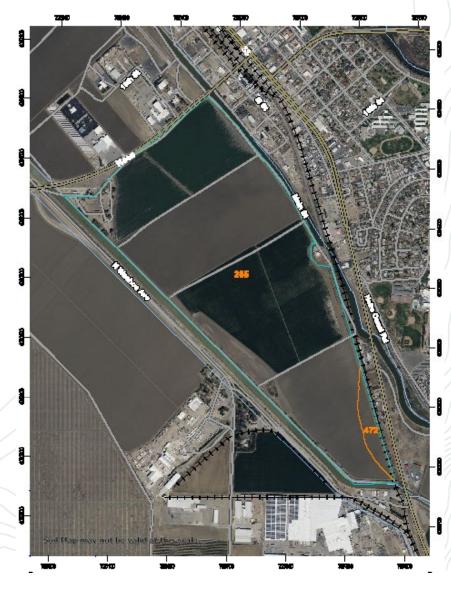

### **SOILS**

See soils map included.

## **BAKERSFIELD**

4900 California Ave., #210B Bakersfield , CA 93309 661.334.2777

**SOUTH NEES AVE RANCH** FRESNO COUNTY, CA

| Californi | a Revised Storie Index (CA)                                          |  |
|-----------|----------------------------------------------------------------------|--|
| symbol    | Map unit name                                                        |  |
| 5         | Tranquility-Tranquility, wet, complex-<br>,saline-sodic, 0-1% slopes |  |
| 2         | Wekoda clay, partially drained, 0-1% slopes                          |  |
|           |                                                                      |  |