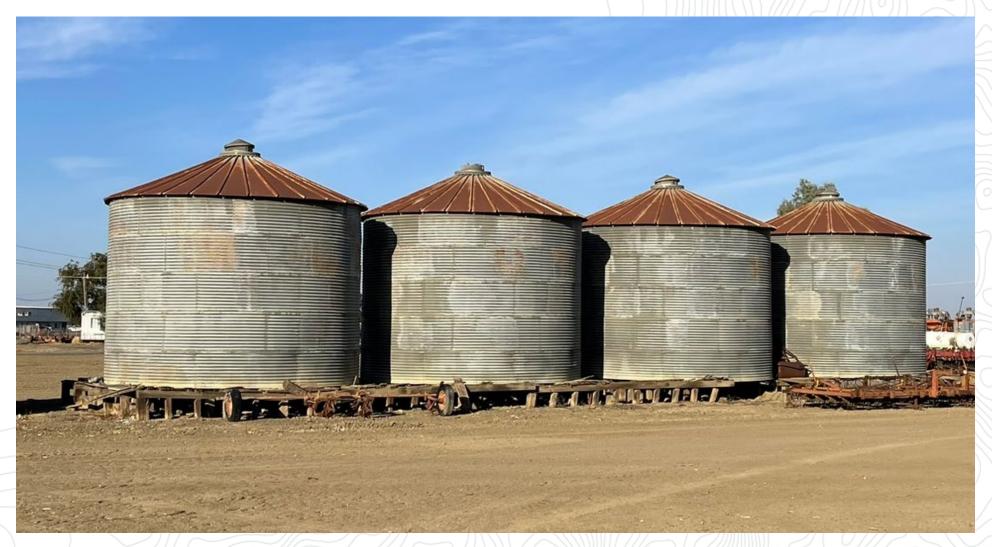

#### LAND USE

Irrigated field cropland, farmed to cotton in 2024. The ranch also includes a headquarters site with older farm support buildings and equipment yard.

# **PROPERTY PHOTO**

All information contained herein is deemed reliable but not guaranteed by seller nor broker and should be independently verified by potential buyers. We assume no liability for errors or omissions.

# **PROPERTY PHOTO**

**SOUTH NEES AVE RANCH**FRESNO COUNTY, CA

307.93± ACRES

**\$4,930,000** (\$16,000 / ACRE)

# PROPERTY PHOTO

559.432.6200