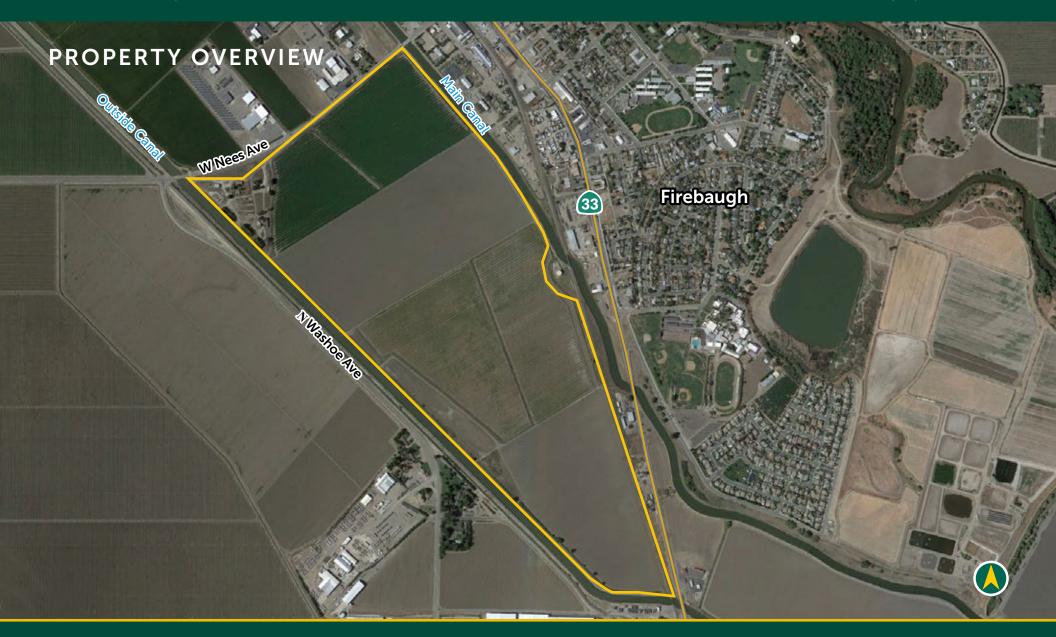

### **DESCRIPTION**

The South Nees Avenue Ranch has  $307.93 \pm assessed$  acres of open irrigated cropland.

#### LAND USE

Irrigated field cropland, farmed to cotton in 2024. The ranch also includes a headquarters site with older farm support buildings and equipment yard.