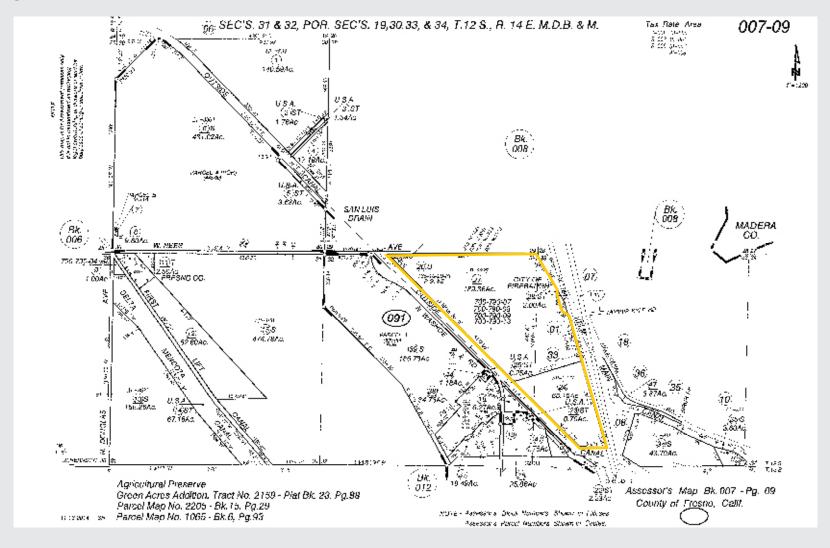

# PARCEL MAP

# PARCEL MAP

307.93 ± ACRES

## **LEGAL**

Fresno Co. APN's: 008-020-25; 007-091-24 & 27. Located in portions of Sections 29 and 32, T12S, R14E, M.D.B.&M.