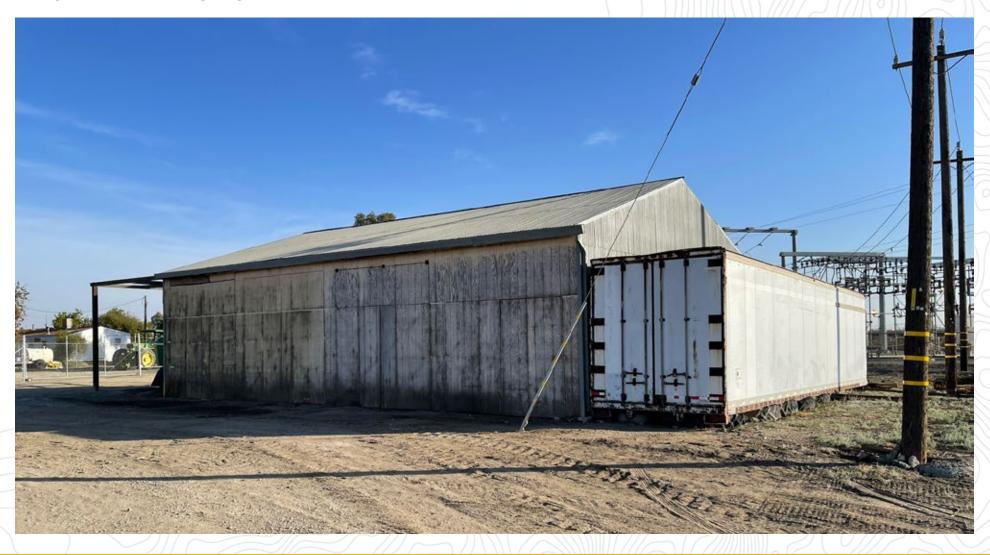

#### LAND USE

Irrigated field cropland, farmed to cotton in 2024. The ranch also includes a headquarters site with older farm support buildings and equipment yard.

#### PRICE/TERMS

\$4,930,000 (\$16,000/acre) cash at the close of escrow. Buyer to reimburse Seller for cultural costs incurred towards the 2025 crops through the close of escrow. The sea train container and one mobile home are excluded from a sale.

# **PROPERTY PHOTO**

All information contained herein is deemed reliable but not guaranteed by seller nor broker and should be independently verified by potential buyers. We assume no liability for errors or omissions.

# **PROPERTY PHOTO**

**SOUTH NEES AVE RANCH**FRESNO COUNTY, CA

307.93± ACRES

**\$4,930,000** (\$16,000 / ACRE)

# PROPERTY PHOTO

559.432.6200