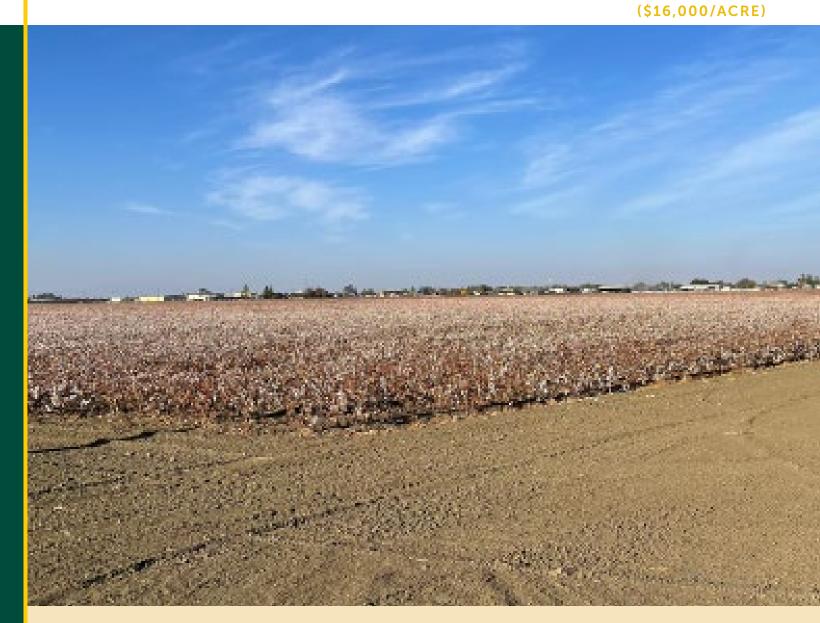

# **PROPERTY PHOTO**

**SOUTH NEES AVE RANCH**FRESNO COUNTY, CA

307.93± ACRES

**\$4,930,000** (\$16,000 / ACRE)

#### LAND USE

Irrigated field cropland, farmed to cotton in 2024. The ranch also includes a headquarters site with older farm support buildings and equipment yard.