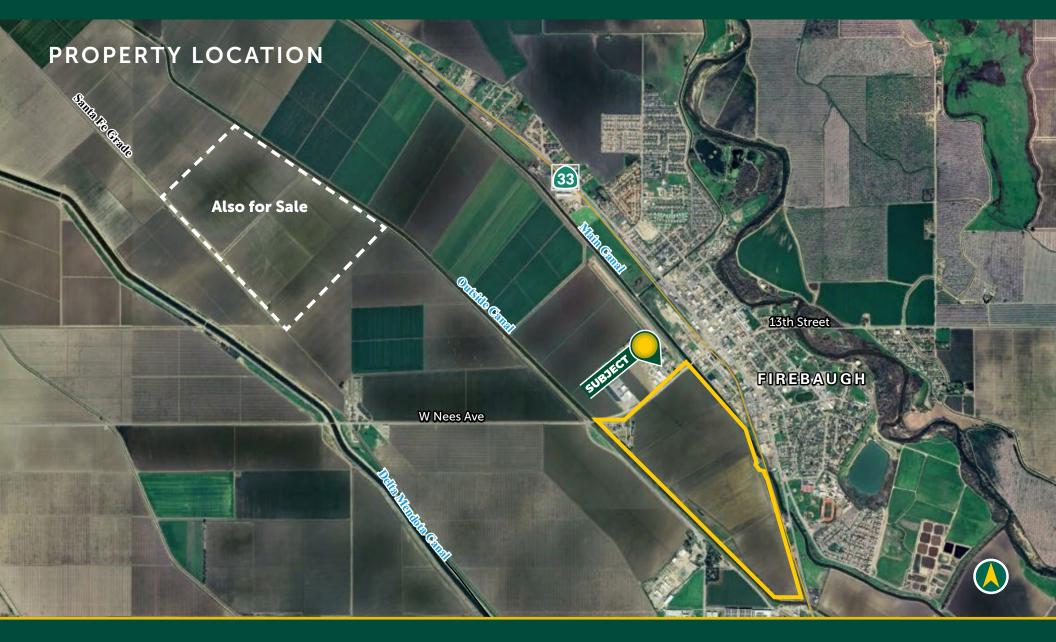

## LOCATION

Located on the south side of Nees Avenue, 1/8 mile west of Highway 33 and the City of Firebaugh in Fresno County.

## **LEGAL**

Fresno Co. APN's: 008-020-25; 007-091-24 & 27. Located in portions of Sections 29 and 32, T12S, R14E, M.D.B.&M.