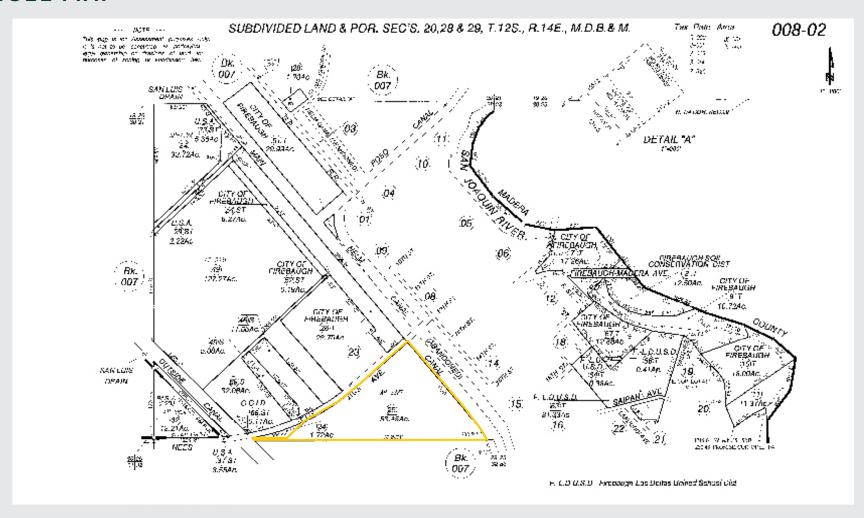

# PARCEL MAP

# PARCEL MAP

307.93 ± ACRES

## **LEGAL**

Fresno Co. APN's: 008-020-25; 007-091-24 & 27. Located in portions of Sections 29 and 32, T12S, R14E, M.D.B.&M.