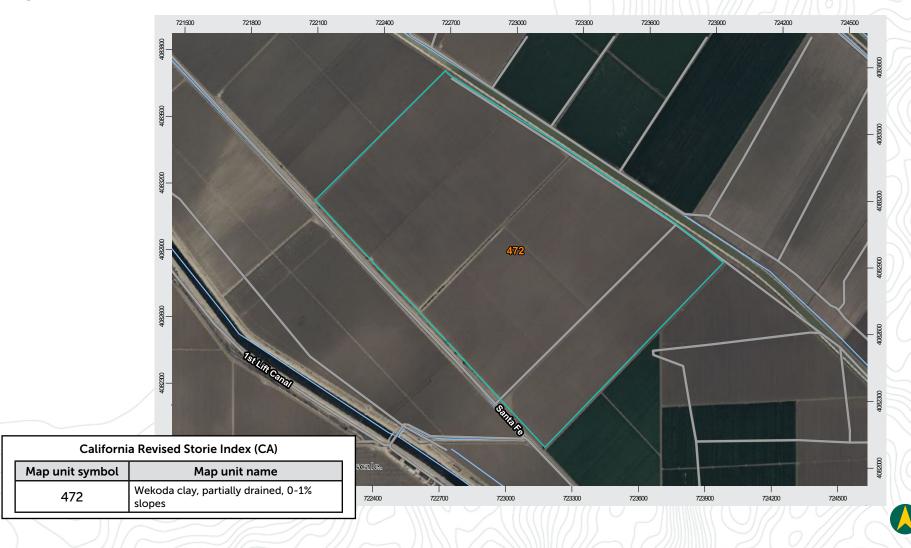

#### **SOILS**

See soils map included.

# **SOILS MAP**

FRESNO

7480 N. Palm Ave, Ste 101 Fresno, CA 93711 559.432.6200 **VISALIA** 3447 S. Demaree St. Visalia, CA 93277 559.732.7300 BAKERSFIELD 4900 California Ave., #210B Bakersfield, CA 93309 661.334.2777