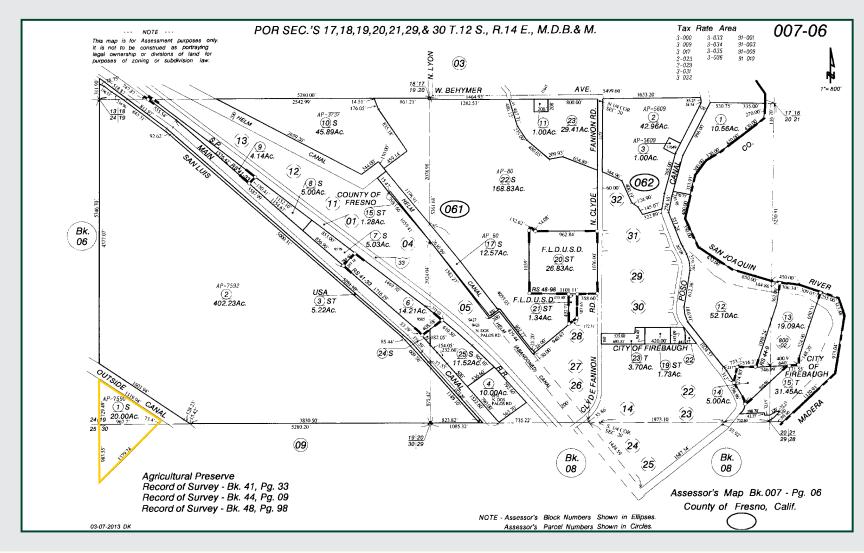

## PARCEL MAP

559.732.7300

661.334.2777

### PARCEL MAP

559.732.7300

### PARCEL MAP

#### LEGAL

Fresno Co. APN: 006-130-03s, 006-180-20s; 007-061-01s. Located in portions of Sections 19, 24 and 25, T12S, R13 & 14E, M.D.B.&M.