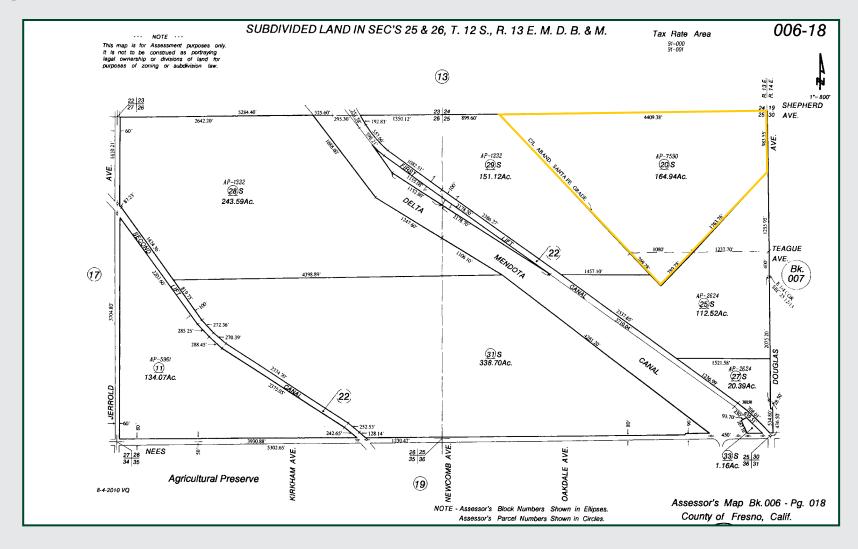

## PARCEL MAP

559.732.7300

661.334.2777

### PARCEL MAP

559.732.7300

### PARCEL MAP

#### LEGAL

Fresno Co. APN: 006-130-03s, 006-180-20s; 007-061-01s. Located in portions of Sections 19, 24 and 25, T12S, R13 & 14E, M.D.B.&M.