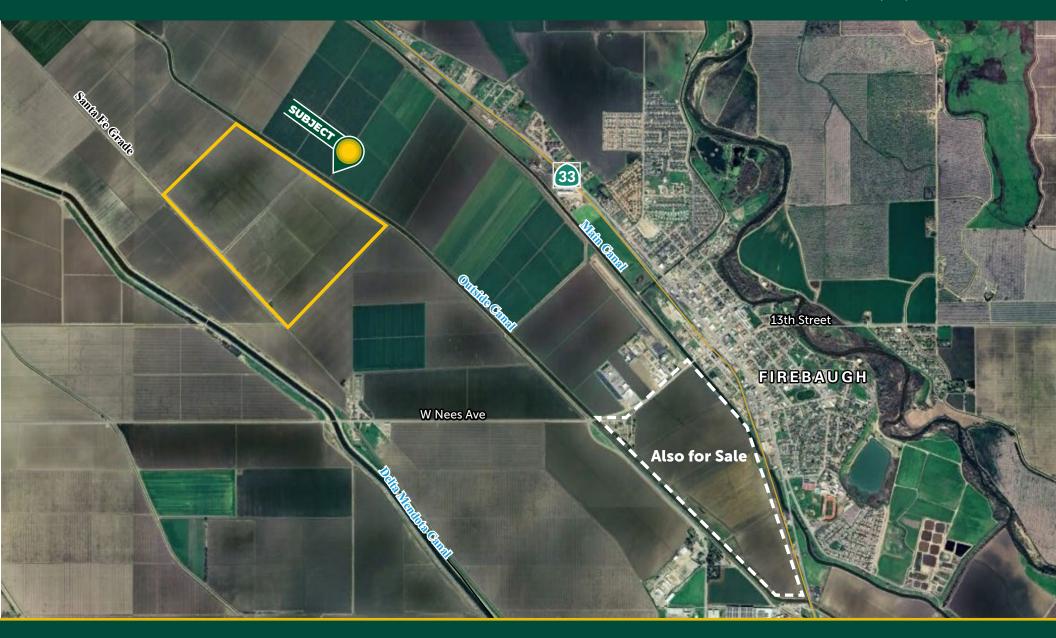

#### **DESCRIPTION**

The subject property totals  $391.10\pm$  assessed acres of open irrigated cropland.

#### LOCATION

The Nees Avenue North Ranch is located approximately ½ mile north of Nees Avenue around 1 ½ miles west of Hwy 33.