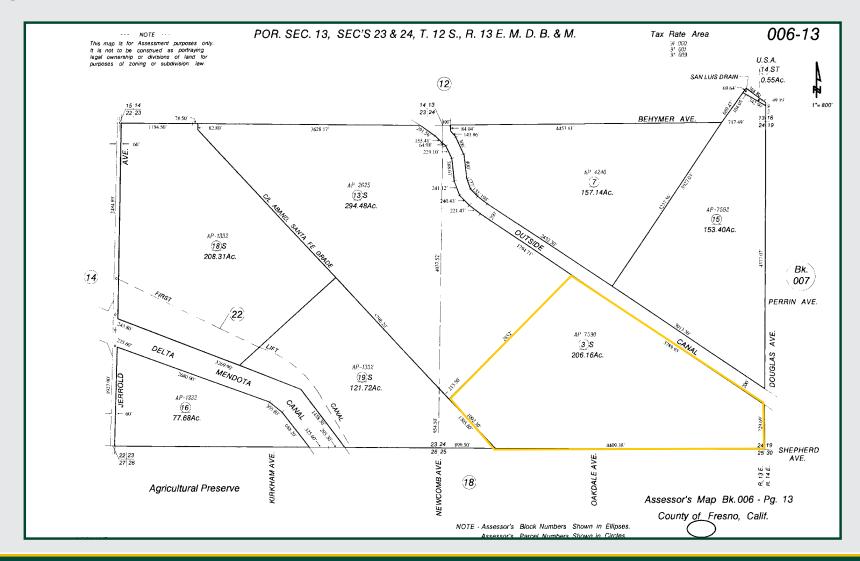

## PARCEL MAP

559.732.7300

661.334.2777

### PARCEL MAP

559.732.7300

### PARCEL MAP

#### LEGAL

Fresno Co. APN: 006-130-03s, 006-180-20s; 007-061-01s. Located in portions of Sections 19, 24 and 25, T12S, R13 & 14E, M.D.B.&M.