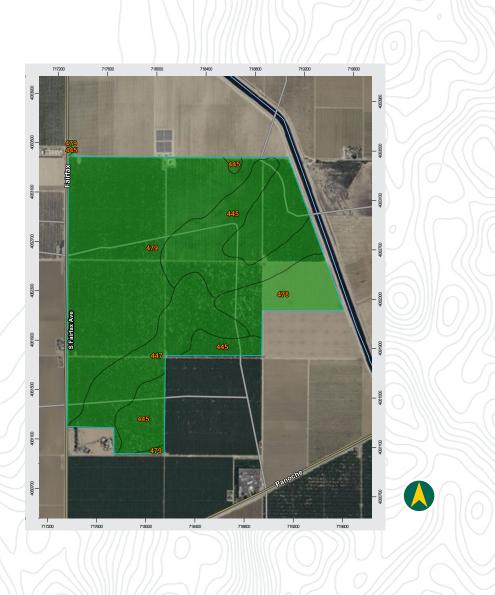

#### DESCRIPTION

The property consists of approximately  $904.48 \pm$  acres of almonds and open land. The open ground is prepped for development to permanent plantings with irrigation infrastructure underground for permanent plantings or rows crops and the balance of  $362 \pm$  acres is planted to almonds.

#### PLANTINGS

See enclosed planting map.

#### 904.48± ACRES **\$10,000,000** (\$11,056 / ACRE) FRESNO COUNTY, CA - ···· 600 HP Pump & Wall Reservoir 160+Acs. Almonds 2017 70<u>+</u>Acs 1/2 NP, 1/4 Monterey Almonds 1/4 Aldridge 2005 22' x 12' NP/Butte/Padre Fairfax Ave. 22' x 12' Pump & Well WWD Meter 57±Acs. Almonds 75±Acs. S 2021 Almonds Shasta 2025 22' x 14' **Open Ground** NP/Mont/ Aldridge 22' x 12' Pump & Well Pump & Well I WWD Meter MD 8 ALCONDARD CONTRACTOR AND A STATE AND A STA WWD Meter ANY A