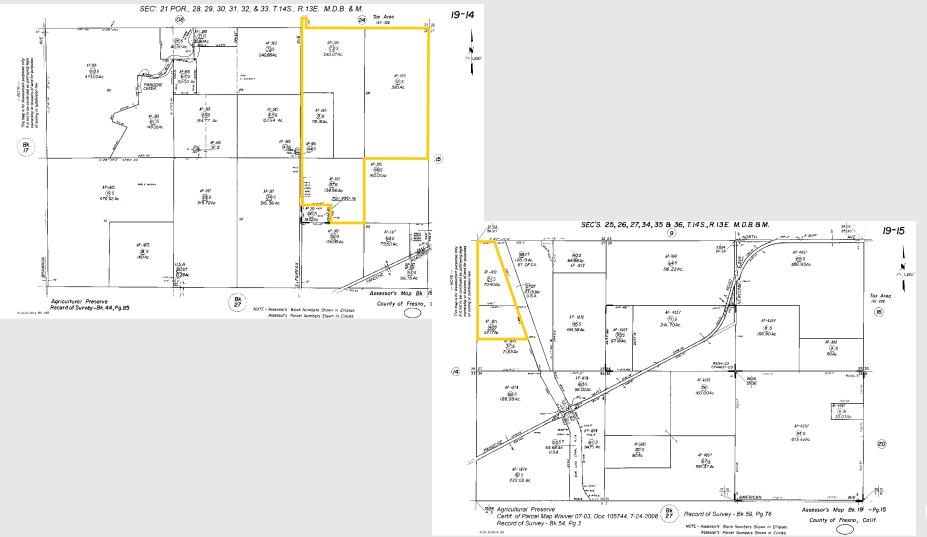

#### LEGAL

Fresno County APN's: 019-140-09s,10s, 57s, and 73s; 019-150-42s & 51s. Located in a portion of Section 28 and 33 T14S, R13E, M.D.B.&M.

## PARCEL MAPS

All information contained herein is deemed reliable but not guaranteed by seller nor broker and should be independently verified by potential buyers. We assume no liability for errors or omissions.