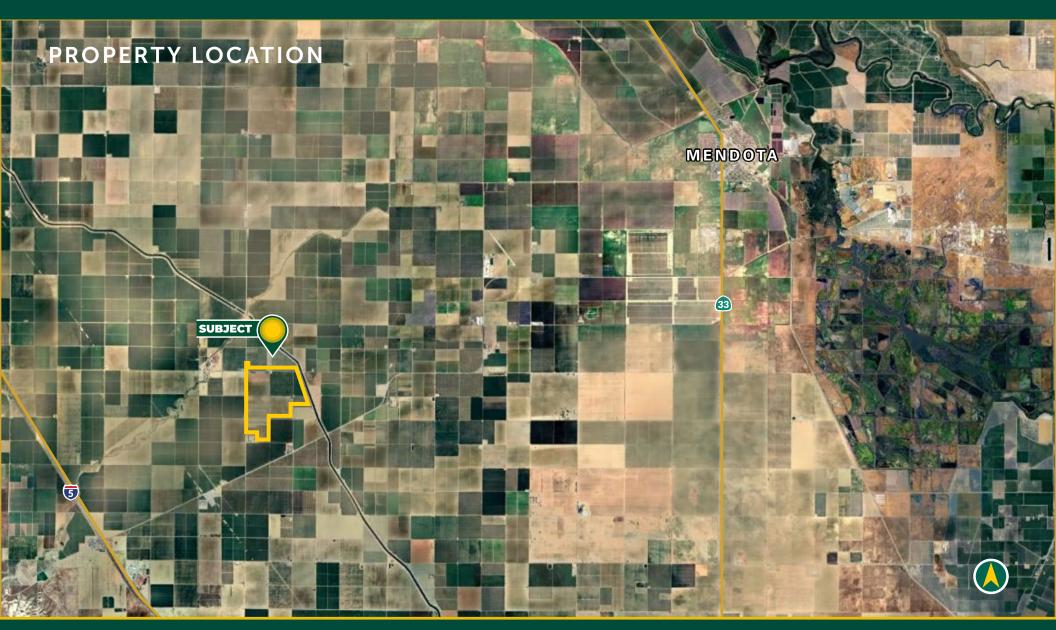

## SOILS MAP

| California Revised Storie Index (CA) |                                                           |                     |
|--------------------------------------|-----------------------------------------------------------|---------------------|
| Map unit symbol                      | Map unit name                                             | Rating              |
| 479                                  | Cerini clay loam, 0-2%<br>slopes                          | Grade 1 - Excellent |
| 447                                  | Excelsior sandy loam,<br>sandy substratum,<br>0-2% slopes | Grade 1 - Excellent |
| 445                                  | Excelsior sandy loam,<br>0-2% slopes, MLRA 17             | Grade 1 - Excellent |
| 478                                  | Cerini sandy loam,<br>0-2% slopes, MLRA 17                | Grade 1 - Excellent |