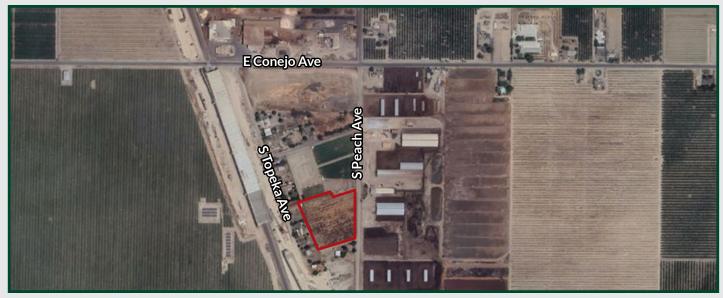

### LOCATION

Located south of E. Conejo Ave. between S. Peach Ave. and S. Topeka Ave.

## 3.61± Acres

- Potential 1 or 2 homesites
- Located between Caruthers & Kingsburg
- Quick access to Highways 41 & 43