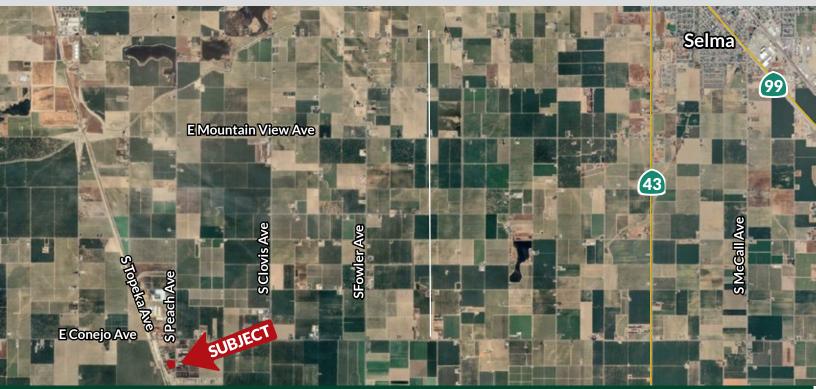

### LOCATION

Located south of E. Conejo Ave. between S. Peach Ave. and S. Topeka Ave.

## 3.61± Acres

- Potential 1 or 2 homesites
- Located between Caruthers & Kingsburg
- Quick access to Highways 41 & 43