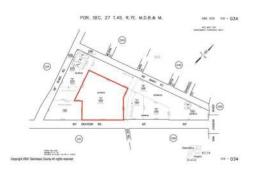

# **LOCATION MAP**

# LEGAL

Located in a potion of Section 27 T4S, R7E, M.D.B.&M.
Stanislaus Co APN: 016-034-003