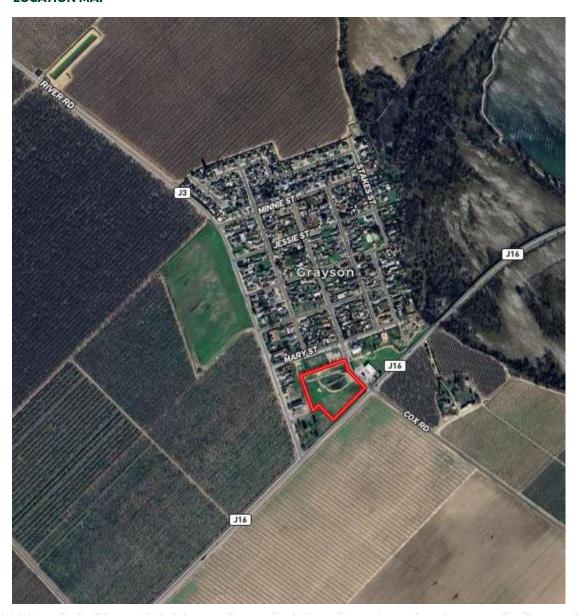

# **LOCATION MAP**

#### LOCATION

The lot is located on the west corner of Laird St. and Grayson Rd., 1 1/2± miles northeast off Hwy 33 Property address: 8919 Laird St., Patterson, CA 95363