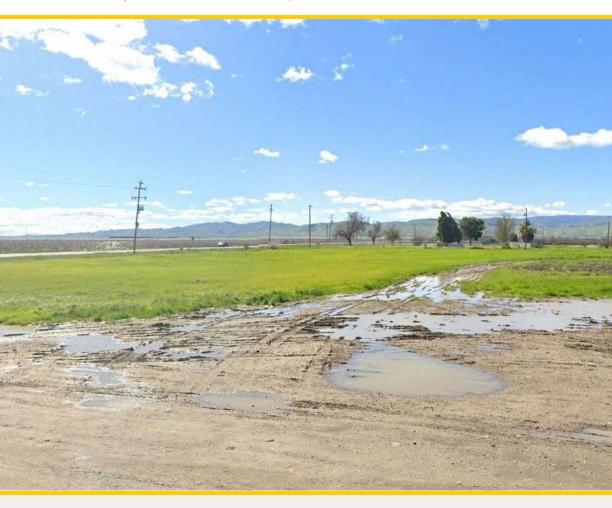

# **GRAYSON OPEN LOT**

\$300,000

5.1± ACRES | STANISLAUS COUNTY, CALIFORNIA

**PROPERTY HIGHLIGHTS** 

- · OPEN LOT
- POTENTIAL FOR DEVELOPMENT
- · 3± MILES FROM INTERSTATE 5
- · 1± HOUR COMMUTE TO EAST BAY

#### DESCRIPTION

5.1± acre lot in the small town of Grayson, Ca. This open lot is ready for a new owner to develop or hold at an affordable price compared to Tracy or East Bay Area.