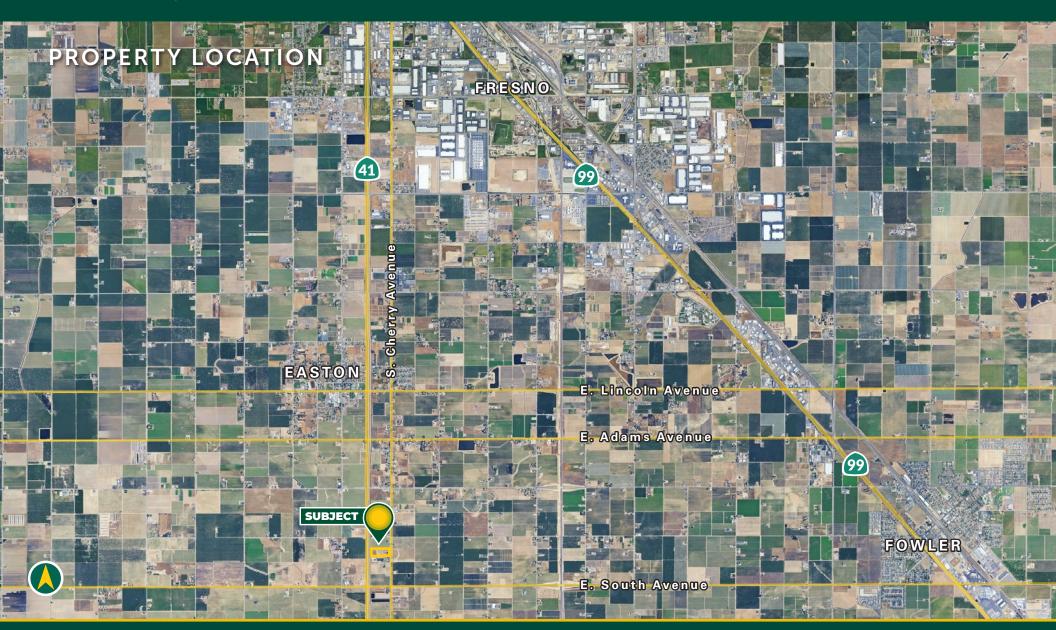

### LOCATION

The property is located on the west side of S. Cherry Avenue between W. South Avenue and E. Sumner Avenue. The street address is 7627 S. Cherry Avenue, Fresno, CA 93725.