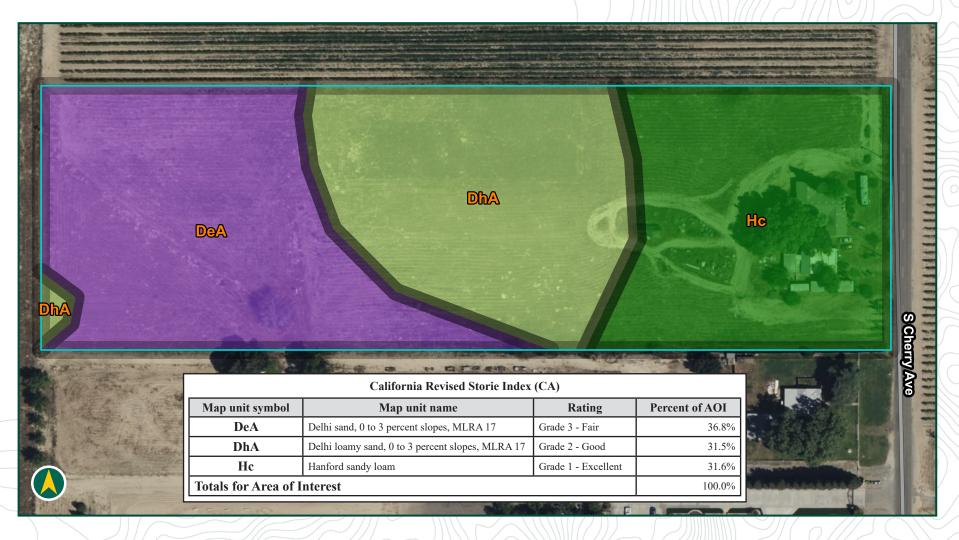

### SOILS

- Hanford sandy loam
- Delhi loamy sand, 0 to 3 percent slopes, MLRA 17
- Delhi sand, 0 to 3 percent slopes, MLRA 17

## SOILS MAP

All information contained herein is deemed reliable but not guaranteed by seller nor broker and should be independently verified by potential buyers. We assume no liability for errors or omissions. **FRESNO** 7480 N. Palm Ave, Ste 101 Fresno, CA 93711 559.432.6200