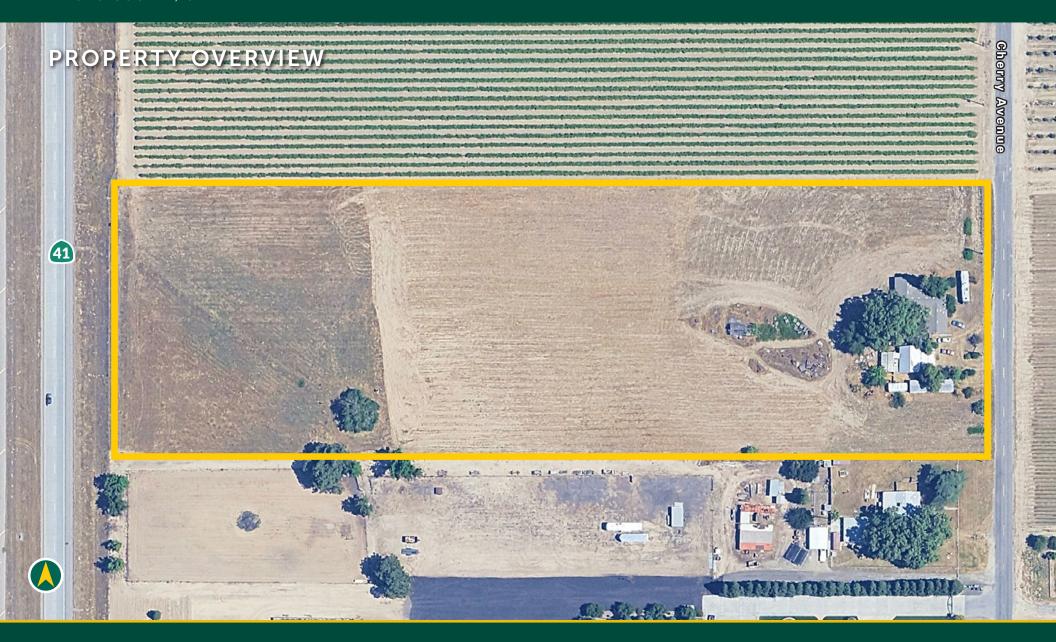

### DESCRIPTION

This Fresno area home and open land opportunity is located in the very desirable Fresno Irrigation District. The property consists of multiple barn like storage structures, a single wide mobile home and a four bedroom, two bathroom home. The land has access to a shared Ag well along with Fresno Irrigation District water. The property can be developed for potential agriculture income. The home could be re-modeled or is nice homesite for a new build. The property is just south of Fresno off Highway 41.

### BUILDINGS

The main residence was built in 1965 and is approximately 2,088+ sq. ft. with four bedrooms and two bathrooms. The home also has a fireplace and a two car garage.

There is a single wide mobile home with a separate electric connection on the property.

There is also multiple barn like storage structures on the property.