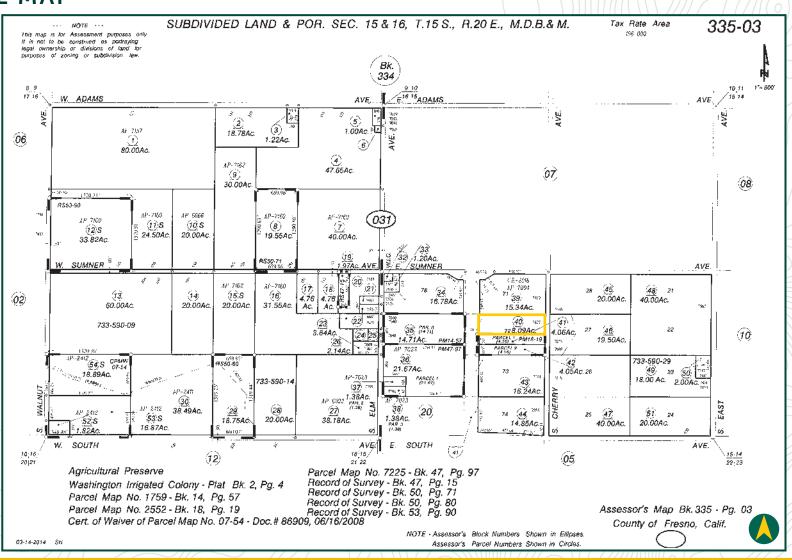

## PARCEL MAP

All information contained herein is deemed reliable but not guaranteed by seller nor broker and should be independently verified by potential buyers. We assume no liability for errors or omissions.

### LEGAL

Fresno County APN: 335-031-40.

### LOCATION

The property is located on the west side of S. Cherry Avenue between W. South Avenue and E. Sumner Avenue. The street address is 7627 S. Cherry Avenue, Fresno, CA 93725.