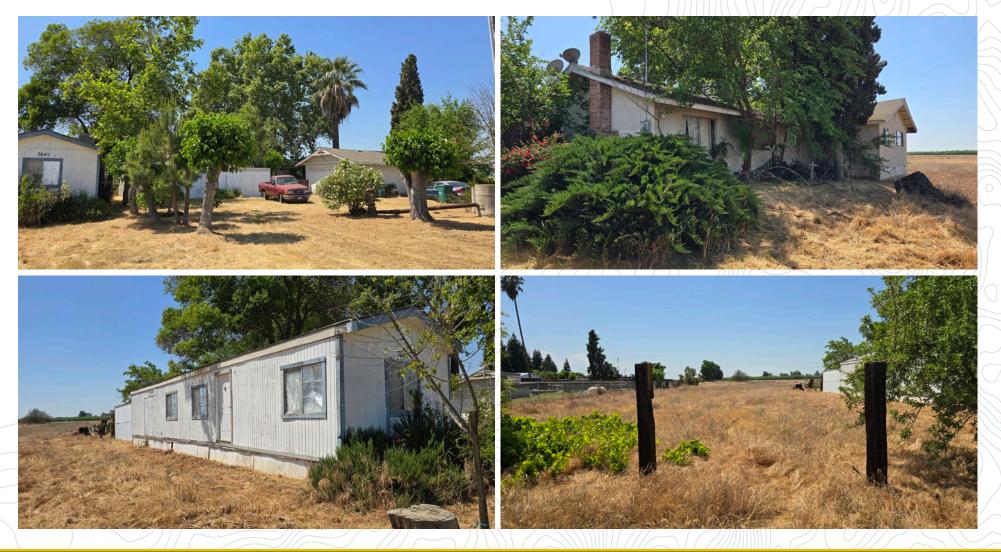

## **PROPERTY PHOTOS**

All information contained herein is deemed reliable but not guaranteed by seller nor broker and should be independently verified by potential buyers. We assume no liability for errors or omissions. **FRESNO** 7480 N. Palm Ave, Ste 101 Fresno, CA 93711 559.432.6200 **VISALIA** 3447 S. Demaree St. Visalia, CA 93277 559.732.7300 BAKERSFIELD

### BUILDINGS

The main residence was built in 1965 and is approximately 2,088+ sq. ft. with four bedrooms and two bathrooms. The home also has a fireplace and a two car garage.

There is a single wide mobile home with a separate electric connection on the property.

There is also multiple barn like storage structures on the property.