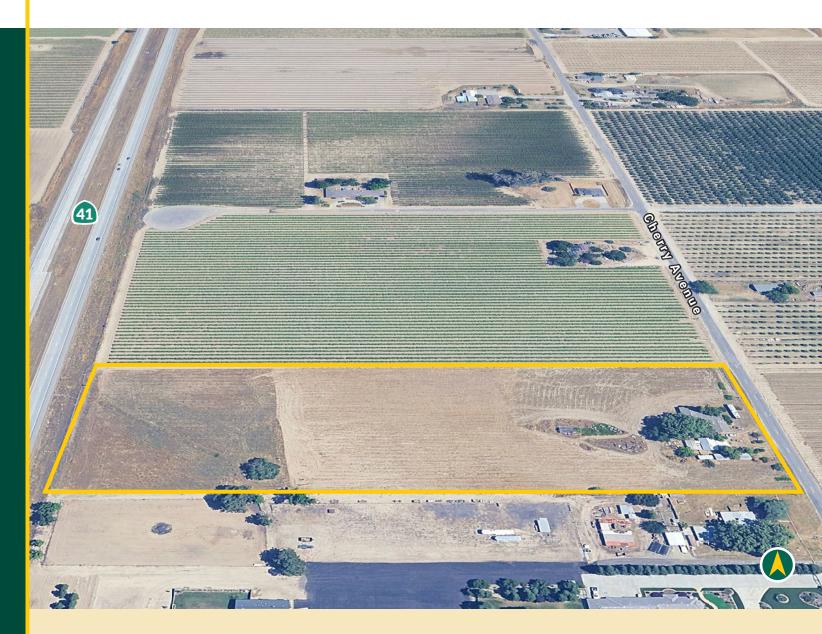

### DESCRIPTION

This Fresno area home and open land opportunity is located in the very desirable Fresno Irrigation District. The property consists of multiple barn like storage structures, a single wide mobile home and a four bedroom, two bathroom home. The land has access to a shared Ag well along with Fresno Irrigation District water. The property can be developed for potential agriculture income. The home could be re-modeled or is nice homesite for a new build. The property is just south of Fresno off Highway 41.

### LOCATION

The property is located on the west side of S. Cherry Avenue between W. South Avenue and E. Sumner Avenue. The street address is 7627 S. Cherry Avenue, Fresno, CA 93725.