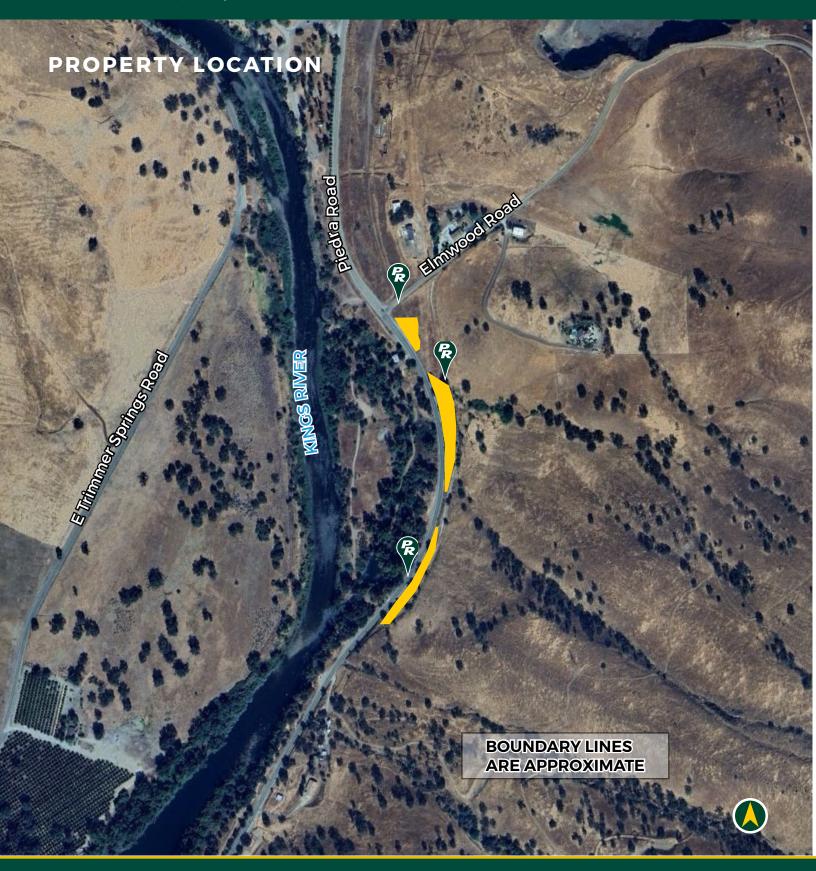

# PROPERTY INFORMATION

#### LOCATION

This property is located north of Sanger and adjacent to the Kings River approximately one mile below the Pine Flat Dam.

#### **LEGAL**

Fresno County APN: 158-230-06 located in a portion of Section 8, Tl3S, R24E, M.D.B.&M.