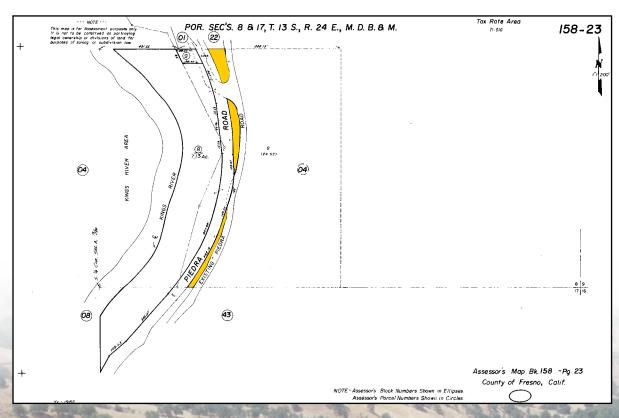

#### **LEGAL**

Fresno County APN: 158-230-06 located in a portion of Section 8, Tl3S, R24E, M.D.B.&M.

#### **APN MAP**